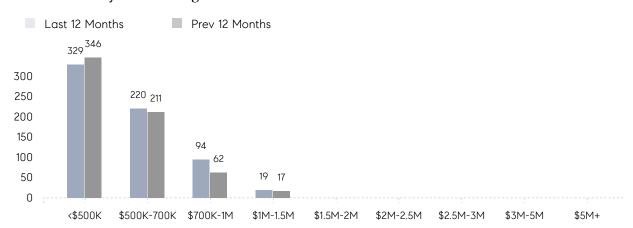

40        | 68        | -41%     |
|                | % OF ASKING PRICE  | 102%      | 100%      |          |
|                | AVERAGE SOLD PRICE | \$570,978 | \$637,870 | -10%     |
|                | # OF CONTRACTS     | 29        | 35        | -17%     |
|                | NEW LISTINGS       | 31        | 36        | -14%     |
| Condo/Co-op/TH | AVERAGE DOM        | 18        | 42        | -57%     |
|                | % OF ASKING PRICE  | 101%      | 98%       |          |
|                | AVERAGE SOLD PRICE | \$429,583 | \$249,688 | 72%      |
|                | # OF CONTRACTS     | 11        | 7         | 57%      |
|                | NEW LISTINGS       | 12        | 10        | 20%      |

# Bridgewater

### FEBRUARY 2022

### Monthly Inventory



### Contracts By Price Range



### Listings By Price Range



# COMPASS



Compass makes no representations or warranties, express or implied, with respect to future market conditions or prices of residential product at the time the subject property or any competitive property is complete and ready for occupancy or with respect to any report, study, finding, recommendation or other information provided by Compass herein. Moreover, no warranty, express or implied, is made or should be assumed regarding the accuracy, adequacy, completeness, legality, reliability, merchantability or fitness for a particular purpose of any information, in part or whole, contained herein. All material is presented with the understanding that Compass shall not be deemed to provide legal, accounting or other professional services. This is no