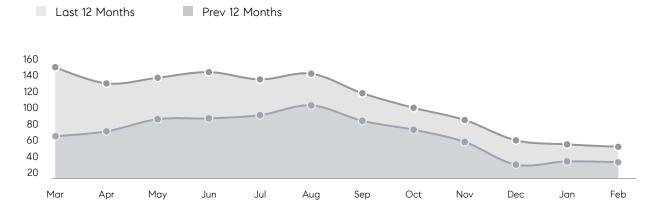

| AVERAGE DOM        | 40        | 68        | -41%     |
|                | % OF ASKING PRICE  | 102%      | 100%      |          |
|                | AVERAGE SOLD PRICE | \$570,978 | \$637,870 | -10%     |
|                | # OF CONTRACTS     | 29        | 35        | -17%     |
|                | NEW LISTINGS       | 31        | 36        | -14%     |
| Condo/Co-op/TH | AVERAGE DOM        | 18        | 42        | -57%     |
|                | % OF ASKING PRICE  | 101%      | 98%       |          |
|                | AVERAGE SOLD PRICE | \$429,583 | \$249,688 | 72%      |
|                | # OF CONTRACTS     | 11        | 7         | 57%      |
|                | NEW LISTINGS       | 12        | 10        | 20%      |

# Bridgewater

### FEBRUARY 2022

### Monthly Inventory



### Contracts By Price Range



### Listings By Price Range



# COMPASS



Compass makes no representations or warranties, express or implied, with respect to future market conditions or prices of residential product at the time the subject property or any competitive property is complete and ready for occupancy or with respect to any report, study, finding, recommendation or other information provided by Compass herein. Moreover, no warranty, express or implied, is made or should be assumed regarding the accuracy, adequacy, completeness, legality, reliability, merchantability or fitness for a particular purpose of any information, in part or whole, contained herein. All material is presented with the understanding that Compass shall not be deemed to provide legal, accounting or other p