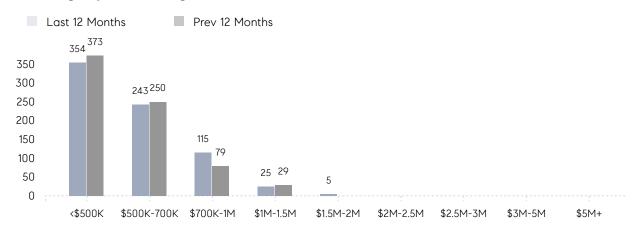

|
|                | % OF ASKING PRICE  | 102%      | 100%      |          |
|                | AVERAGE SOLD PRICE | \$570,978 | \$637,870 | -10%     |
|                | # OF CONTRACTS     | 29        | 35        | -17%     |
|                | NEW LISTINGS       | 31        | 36        | -14%     |
| Condo/Co-op/TH | AVERAGE DOM        | 18        | 42        | -57%     |
|                | % OF ASKING PRICE  | 101%      | 98%       |          |
|                | AVERAGE SOLD PRICE | \$429,583 | \$249,688 | 72%      |
|                | # OF CONTRACTS     | 11        | 7         | 57%      |
|                | NEW LISTINGS       | 12        | 10        | 20%      |

# Bridgewater

### FEBRUARY 2022

### Monthly Inventory



### Contracts By Price Range



### Listings By Price Range



# COMPASS



Compass makes no representations or warranties, express or implied, with respect to future market conditions or prices of residential product at the time the subject property or any competitive property is complete and ready for occupancy or with respect to any report, study, finding, recommendation or other information provided by Compass herein. Moreover, no warranty, express or implied, is made or should be assumed regarding the accuracy, adequacy, completeness, legality, reliability, merchantability or fitness for a particular purpose of any information, in part or whole, contained herein. All material is presented with the understanding that Compass shall not be deemed to provide legal, accounting or other professional services. This is not intended to solicit the purch