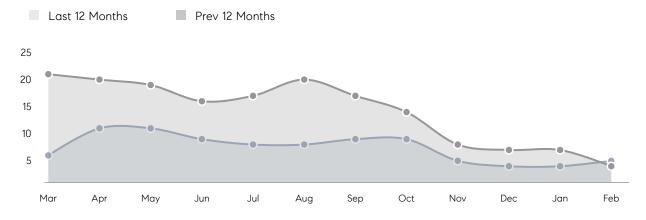

| 92%         |          |
|                | AVERAGE SOLD PRICE | \$1,616,250 | \$2,075,000 | -22%     |
|                | # OF CONTRACTS     | 2           | 0           | 0%       |
|                | NEW LISTINGS       | 3           | 0           | 0%       |
| Condo/Co-op/TH | AVERAGE DOM        | -           | -           | -        |
|                | % OF ASKING PRICE  | -           | -           |          |
|                | AVERAGE SOLD PRICE | -           | -           | -        |
|                | # OF CONTRACTS     | 2           | 1           | 100%     |
|                | NEW LISTINGS       | 2           | 0           | 0%       |
|                |                    |             |             |          |

# Bay Head

### FEBRUARY 2022

### Monthly Inventory



### Contracts By Price Range



### Listings By Price Range



# COMPASS



Compass makes no representations or warranties, express or implied, with respect to future market conditions or prices of residential product at the time the subject property or any competitive property is complete and ready for occupancy or with respect to any report, study, finding, recommendation or other information provided by Compass herein. Moreover, no warranty, express or implied, is made or should be assumed regarding the accuracy, adequacy, completeness, legality, reliability, merchantability or fitness for a particular purpose of any information, in part or whole, contained herein. All material is presented with the understanding that Compass shall not be deemed to provide legal, accounting or other p