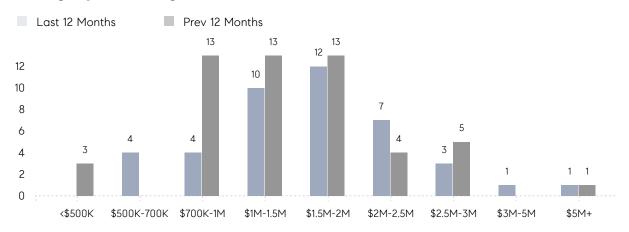

LD PRICE | \$1,616,250 | \$2,075,000 | -22%     |
|                | # OF CONTRACTS     | 2           | 0           | 0%       |
|                | NEW LISTINGS       | 3           | 0           | 0%       |
| Condo/Co-op/TH | AVERAGE DOM        | -           | -           | -        |
|                | % OF ASKING PRICE  | -           | -           |          |
|                | AVERAGE SOLD PRICE | -           | -           | -        |
|                | # OF CONTRACTS     | 2           | 1           | 100%     |
|                | NEW LISTINGS       | 2           | 0           | 0%       |
|                |                    |             |             |          |

# Bay Head

### FEBRUARY 2022

### Monthly Inventory



### Contracts By Price Range



### Listings By Price Range



# COMPASS



Compass makes no representations or warranties, express or implied, with respect to future market conditions or prices of residential product at the time the subject property or any competitive property is complete and ready for occupancy or with respect to any report, study, finding, recommendation or other information provided by Compass herein. Moreover, no warranty, express or implied, is made or should be assumed regarding the accuracy, adequacy, completeness, legality, reliability, merchantability or fitness for a particular purpose of any information, in part or whole, contained herein. All material is presented with the understanding that Compass shall not be deemed to provide legal, accounting or other professional services. This is not intended to solicit the purch