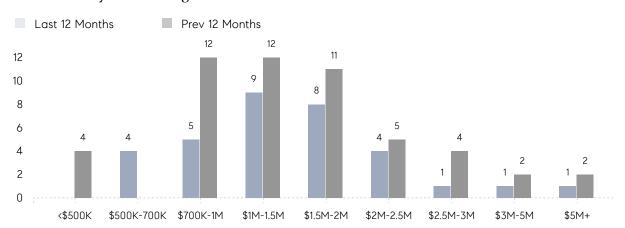

|
|                | AVERAGE SOLD PRICE | \$1,616,250 | \$2,075,000 | -22%     |
|                | # OF CONTRACTS     | 2           | 0           | 0%       |
|                | NEW LISTINGS       | 3           | 0           | 0%       |
| Condo/Co-op/TH | AVERAGE DOM        | -           | -           | -        |
|                | % OF ASKING PRICE  | -           | -           |          |
|                | AVERAGE SOLD PRICE | -           | -           | -        |
|                | # OF CONTRACTS     | 2           | 1           | 100%     |
|                | NEW LISTINGS       | 2           | 0           | 0%       |
|                |                    |             |             |          |

# Bay Head

### FEBRUARY 2022

### Monthly Inventory



### Contracts By Price Range



### Listings By Price Range



# COMPASS



Compass makes no representations or warranties, express or implied, with respect to future market conditions or prices of residential product at the time the subject property or any competitive property is complete and ready for occupancy or with respect to any report, study, finding, recommendation or other information provided by Compass herein. Moreover, no warranty, express or implied, is made or should be assumed regarding the accuracy, adequacy, completeness, legality, reliability, merchantability or fitness for a particular purpose of any information, in part or whole, contained herein. All material is presented with the understanding that Compass shall not be deemed to provide legal, accounting or other professional services. This is no