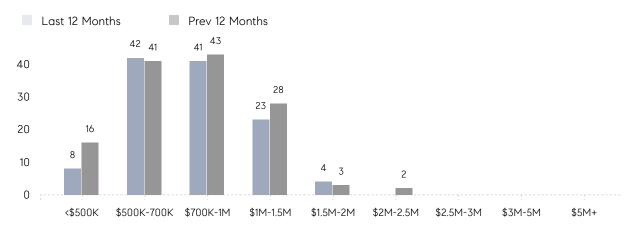

| 97        | 22        | 341%     |
|                | % OF ASKING PRICE  | 96%       | 98%       |          |
|                | AVERAGE SOLD PRICE | \$640,000 | \$909,667 | -30%     |
|                | # OF CONTRACTS     | 7         | 8         | -12%     |
|                | NEW LISTINGS       | 11        | 5         | 120%     |
| Condo/Co-op/TH | AVERAGE DOM        | 7         | 18        | -61%     |
|                | % OF ASKING PRICE  | 100%      | 102%      |          |
|                | AVERAGE SOLD PRICE | \$609,000 | \$560,000 | 9%       |
|                | # OF CONTRACTS     | 0         | 3         | 0%       |
|                | NEW LISTINGS       | 1         | 2         | -50%     |

# Allendale

#### FEBRUARY 2022

## Monthly Inventory



## Contracts By Price Range



## Listings By Price Range



# COMPASS



Compass makes no representations or warranties, express or implied, with respect to future market conditions or prices of residential product at the time the subject property or any competitive property is complete and ready for occupancy or with respect to any report, study, finding, recommendation or other information provided by Compass herein. Moreover, no warranty, express or implied, is made or should be assumed regarding the accuracy, adequacy, completeness, legality, reliability, merchantability or fitness for a particular purpose of any information, in part or whole, contained herein. All material is presented with the understanding that Compass shall not be deemed to provide legal, accounting or other professional services. This is not