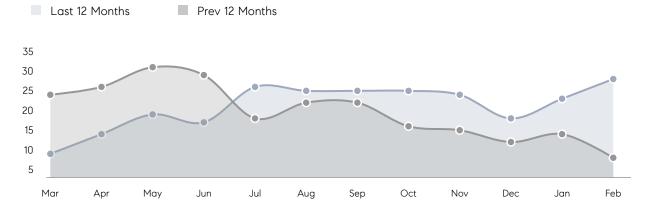

es         | AVERAGE DOM        | 97        | 22        | 341%     |
|                | % OF ASKING PRICE  | 96%       | 98%       |          |
|                | AVERAGE SOLD PRICE | \$640,000 | \$909,667 | -30%     |
|                | # OF CONTRACTS     | 7         | 8         | -12%     |
|                | NEW LISTINGS       | 11        | 5         | 120%     |
| Condo/Co-op/TH | AVERAGE DOM        | 7         | 18        | -61%     |
|                | % OF ASKING PRICE  | 100%      | 102%      |          |
|                | AVERAGE SOLD PRICE | \$609,000 | \$560,000 | 9%       |
|                | # OF CONTRACTS     | 0         | 3         | 0%       |
|                | NEW LISTINGS       | 1         | 2         | -50%     |

# Allendale

#### FEBRUARY 2022

## Monthly Inventory



## Contracts By Price Range



## Listings By Price Range



# COMPASS



Compass makes no representations or warranties, express or implied, with respect to future market conditions or prices of residential product at the time the subject property or any competitive property is complete and ready for occupancy or with respect to any report, study, finding, recommendation or other information provided by Compass herein. Moreover, no warranty, express or implied, is made or should be assumed regarding the accuracy, adequacy, completeness, legality, reliability, merchantability or fitness for a particular purpose of any information, in part or whole, contained herein. All material is presented with the understanding that Compass shall not be deemed to provide legal, accounting or other pro