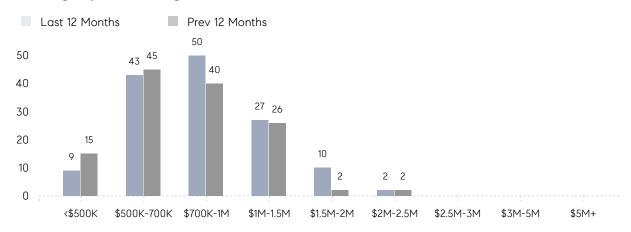

%     |
|                | % OF ASKING PRICE  | 96%       | 98%       |          |
|                | AVERAGE SOLD PRICE | \$640,000 | \$909,667 | -30%     |
|                | # OF CONTRACTS     | 7         | 8         | -12%     |
|                | NEW LISTINGS       | 11        | 5         | 120%     |
| Condo/Co-op/TH | AVERAGE DOM        | 7         | 18        | -61%     |
|                | % OF ASKING PRICE  | 100%      | 102%      |          |
|                | AVERAGE SOLD PRICE | \$609,000 | \$560,000 | 9%       |
|                | # OF CONTRACTS     | 0         | 3         | 0%       |
|                | NEW LISTINGS       | 1         | 2         | -50%     |

# Allendale

#### FEBRUARY 2022

## Monthly Inventory



## Contracts By Price Range



## Listings By Price Range



# COMPASS



Compass makes no representations or warranties, express or implied, with respect to future market conditions or prices of residential product at the time the subject property or any competitive property is complete and ready for occupancy or with respect to any report, study, finding, recommendation or other information provided by Compass herein. Moreover, no warranty, express or implied, is made or should be assumed regarding the accuracy, adequacy, completeness, legality, reliability, merchantability or fitness for a particular purpose of any information, in part or whole, contained herein. All material is presented with the understanding that Compass shall not be deemed to provide legal, accounting or other professional services. This is not intended to solicit the purch