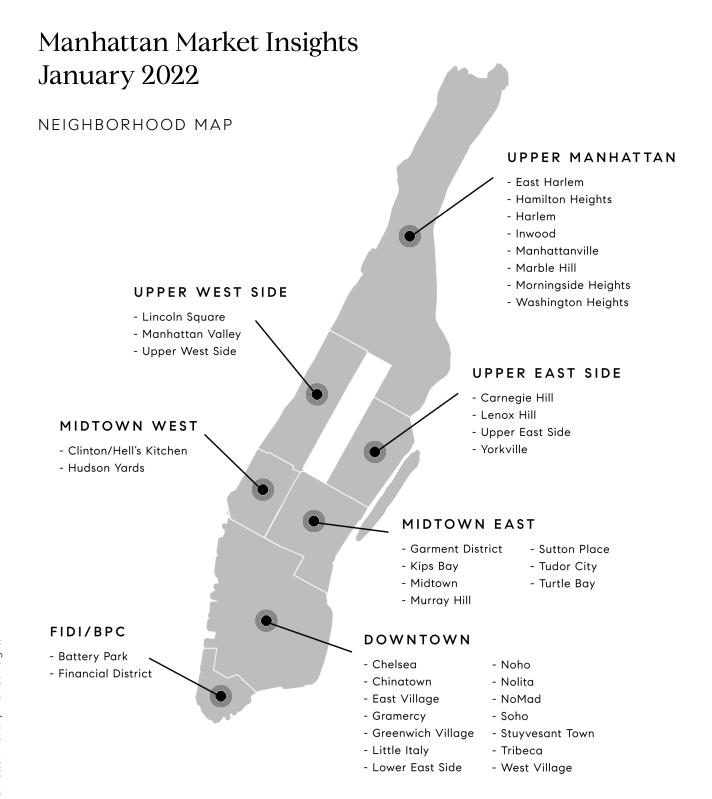

## Manhattan Market Insights January 2022

INVENTORY

### Total Inventory





## Manhattan Market Insights January 2022

CONTRACTS SIGNED

### Market Share By Price (Last Ask)





# Manhattan Monthly Market Insights

## Manhattan Market Insights January 2022

OVERALL

|                               | JAN 2022    | DEC 2021    | % CHANGE | JAN 2021    | % CHANGE |
|-------------------------------|-------------|-------------|----------|-------------|----------|
| AVERAGE SALE PRICE            | \$2,127,222 | \$2,141,661 | -0.7%    | \$1,540,007 | 38.1%    |
| MEDIAN SALE PRICE             | \$1,257,500 | \$1,200,000 | 4.8%     | \$1,038,750 | 21.1%    |
| AVERAGE PRICE PER SQUARE FOOT | \$1,503     | \$1,466     | 2.5%     | \$1,295     | 16.1%    |
| AVERAGE DAYS ON MARKET        | 155