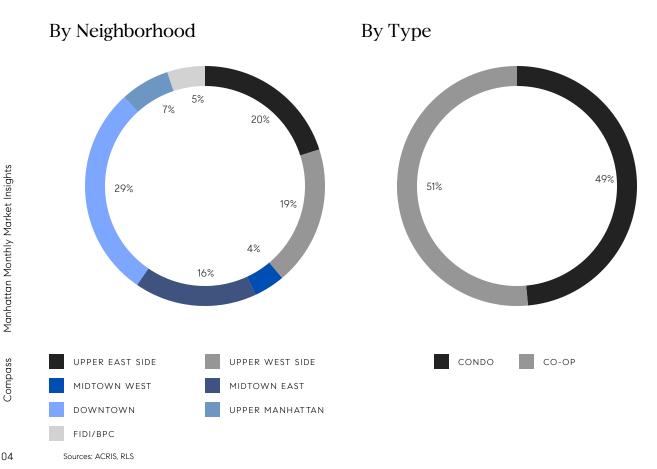

## Manhattan Market Insights January 2022

INVENTORY

### Total Inventory





## Manhattan Market Insights January 2022

CONTRACTS SIGNED

### Market Share By Price (Last Ask)





# Manhattan Monthly Market Insights

## Manhattan Market Insights January 2022

OVERALL

|                               | JAN 2022    | DEC 2021    | % CHANGE | JAN 2021    | % CHANGE |
|-------------------------------|-------------|-------------|----------|-------------|----------|
| AVERAGE SALE PRICE            | \$2,127,222 | \$2,141,661 | -0.7%    | \$1,540,007 | 38.1%    |
| MEDIAN SALE PRICE             | \$1,257,500 | \$1,200,000 | 4.8%     | \$1,038,750 | 21.1%    |
| AVERAGE PRICE PER SQUARE FOOT | \$1,503     | \$1,466     | 2.5%     | \$1,295     | 16.1%    |
| AVERAGE DAYS ON MARKET        | 155         | 163         | -4.9%    | 181         | -14.4%   |
| AVERAGE DISCOUNT              | 3%          | 6%          |          | 11%         |          |
| INVENTORY