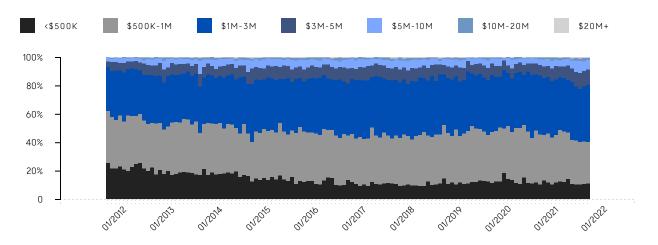

## Manhattan Market Insights January 2022

INVENTORY

### Total Inventory





## Manhattan Market Insights January 2022

CONTRACTS SIGNED

### Market Share By Price (Last Ask)





# Manhattan Monthly Market Insights

## Manhattan Market Insights January 2022

OVERALL

|                               | JAN 2022    | DEC 2021    | % CHANGE | JAN 2021    | % CHANGE |
|-------------------------------|-------------|-------------|----------|-------------|----------|
| AVERAGE SALE PRICE            | \$2,127,222 | \$2,141,661 | -0.7%    | \$1,540,007 | 38.1%    |
| MEDIAN SALE PRICE             | \$1,257,500 | \$1,200,000 | 4.8%     | \$1,038,750 | 21.1%    |
| AVERAGE PRICE PER SQUARE FOOT | \$1,503     | \$1,466     | 2.5%     | \$1,295     | 16.1%    |
| AVERAGE DAYS ON MARKET        | 155         | 163         | -4.9%    | 181         | -14.4%   |
| AVERAGE DISCOUNT              | 3%          | 6%          |          | 11%         |          |
| INVENTORY