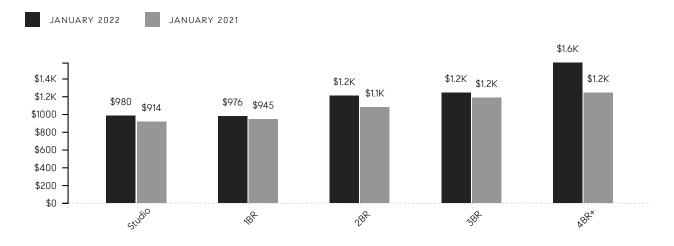

-------------|-------------|-------------|----------|-------------|----------|
| AVERAGE SALE PRICE            | \$1,547,341 | \$1,417,674 | 9.1%     | \$1,076,643 | 43.7%    |
| MEDIAN SALE PRICE             | \$882,500   | \$835,000   | 5.7%     | \$755,000   | 16.9%    |
| AVERAGE PRICE PER SQUARE FOOT | \$1,112     | \$1,026     | 8.4%     | \$1,011     | 10.0%    |
| AVERAGE DAYS ON MARKET        | 147         | 141         | 4.3%     | 169         | -13.0%   |
| AVERAGE DISCOUNT              | 4%          | 5%          |          | 10%         |          |
| INVENTORY                     | 2,522       | 2,556       | -1.3%    | 3,357       | -24.9%   |
| CONTRACTS SIGNED              | 509         | 586         | -13.1%   | 593         | -14.2%   |

## Average Price Per Square Foot



## COMPASS

## 

Compass makes no representations or warranties, express or implied, with respect to future market conditions or prices of residential product at the time the subject property or any competitive property is complete and ready for occupancy or with respect to any report, study, finding, recommendation or other information provided by Compass herein. Moreover, no warranty, express or implied, is made or should be assumed regarding the accuracy, adequacy, completeness, legality, reliability, merchantability or fitness for a particular purpose of any information, in part or whole, contained herein. All material is presented with the understanding that Compass shall not be deemed to provide legal, accounting or other professional services. This is not intended to solicit the p