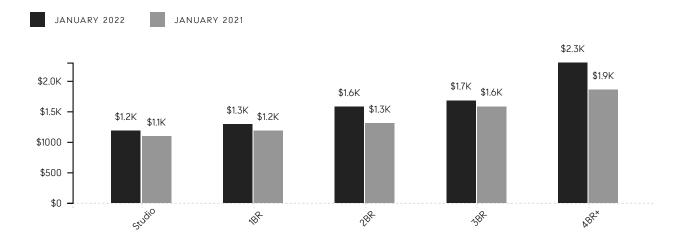

## Manhattan Market Insights January 2022

CONDOS

|                               | JAN 2022    | DEC 2021    | % CHANGE | JAN 2021    | % CHANGE |
|-------------------------------|-------------|-------------|----------|-------------|----------|
| AVERAGE SALE PRICE            | \$2,771,060 | \$2,835,483 | -2.3%    | \$2,175,478 | 27.4%    |
| MEDIAN SALE PRICE             | \$1,632,500 | \$1,700,000 | -4.0%    | \$1,478,043 | 10.5%    |
| AVERAGE PRICE PER SQUARE FOOT | \$1,737     | \$1,703     | 2.0%     | \$1,495     | 16.2%    |
| AVERAGE DAYS ON MARKET        | 165         | 187         | -11.8%   | 199         | -17.1%   |
| AVERAGE DISCOUNT              | 3%          | 6%          |          | 12%         |          |
| INVENTORY                     | 2,866       | 2,935       | -2.4%    | 3,857       | -25.7%   |
| CONTRACTS SIGNED              | 480         | 605         | -20.7%   | 468         | 2.6%     |