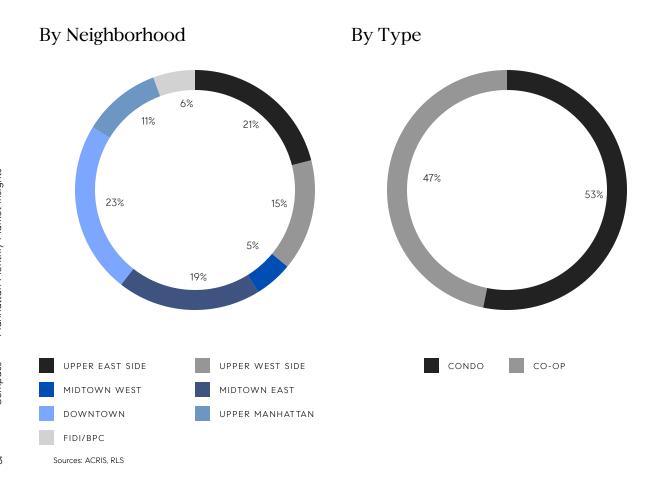

## Manhattan Market Insights January 2022

INVENTORY

### Total Inventory





## Manhattan Market Insights January 2022

CONTRACTS SIGNED

### Market Share By Price (Last Ask)





# Manhattan Monthly Market Insights

## Manhattan Market Insights January 2022

OVERALL

|                               | JAN 2022    | DEC 2021    | % CHANGE | JAN 2021    | % CHANGE |
|-------------------------------|-------------|-------------|----------|-------------|----------|
| AVERAGE SALE PRICE            | \$2,127,222 | \$2,141,661 | -0.7%    | \$1,540,007 | 38.1%    |
| MEDIAN SALE PRICE             | \$1,257,500 | \$1,200,000 | 4.8%     | \$1,038,750 | 21.1%    |
| AVERAGE PRICE PER SQUARE FOOT | \$1,503     | \$1,466     | 2.5%     | \$1,295     | 16.1%    |
| AVERAGE DAYS ON MARKET        | 155         | 163         | -4.9%    | 181         | -14.4%   |
| AVERAGE DISCOUNT