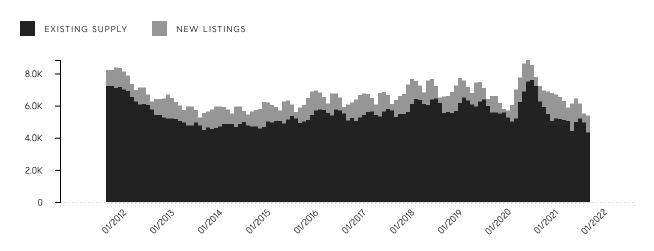

## Manhattan Market Insights January 2022

INVENTORY

### Total Inventory





## Manhattan Market Insights January 2022

CONTRACTS SIGNED

### Market Share By Price (Last Ask)





# Manhattan Monthly Market Insights

## Manhattan Market Insights January 2022

OVERALL

|                               | JAN 2022    | DEC 2021    | % CHANGE | JAN 2021    | % CHANGE |
|-------------------------------|-------------|-------------|----------|-------------|----------|
| AVERAGE SALE PRICE            | \$2,127,222 | \$2,141,661 | -0.7%    | \$1,540,007 | 38.1%    |
| MEDIAN SALE PRICE             | \$1,257,500 | \$1,200,000 | 4.8%     | \$1,038,750 | 21.1%    |
| AVERAGE PRICE PER SQUARE FOOT | \$1,503     | \$1,466     | 2.5%     | \$1,295     | 16.1%    |
| AVERAGE DAYS ON MARKET        | 155         | 163         | -4.9%    | 181         | -14.4%   |
| AVERAGE DISCOU