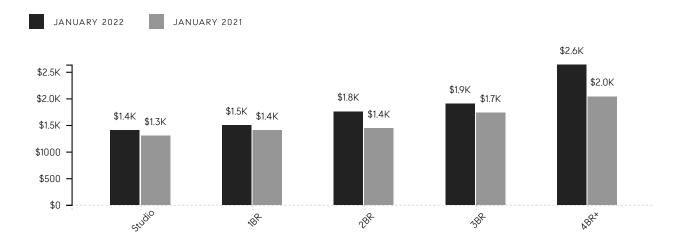

## Manhattan Market Insights January 2022

CO-OPS

|                               | JAN 2022    | DEC 2021    | % CHANGE | JAN 2021    | % CHANGE |
|-------------------------------|-------------|-------------|----------|-------------|----------|
| AVERAGE SALE PRICE            | \$1,547,341 | \$1,417,674 | 9.1%     | \$1,076,643 | 43.7%    |
| MEDIAN SALE PRICE             | \$882,500   | \$835,000   | 5.7%     | \$755,000   | 16.9%    |
| AVERAGE PRICE PER SQUARE FOOT | \$1,112     | \$1,026     | 8.4%     | \$1,011     | 10.0%    |
| AVERAGE DAYS ON MARKET        | 147         | 141         | 4.3%     | 169         | -13.0%   |
| AVERAGE DISCOUNT              | 4%          | 5%          |          | 10%         |          |
| INVENTORY                     | 2,522       | 2,556       | -1.3%    | 3,357       | -24.9%   |
| CONTRACTS SIGNED              | 509         | 586         | -13.1%   | 593         | -14.2%   |