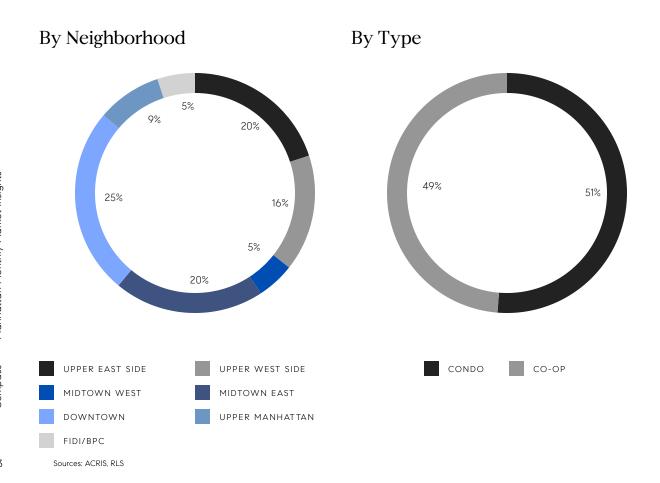

## Manhattan Market Insights October 2021

INVENTORY

#### Total Inventory





## Manhattan Market Insights October 2021

CONTRACTS SIGNED

#### Market Share By Price (Last Ask)





## Manhattan Monthly Market Insights

## Manhattan Market Insights October 2021

OVERALL

|                               | OCT 2021    | SEP 2021    | % CHANGE | OCT 2020    | % CHANGE |
|-------------------------------|-------------|-------------|----------|-------------|----------|
| AVERAGE SALE PRICE            | \$1,989,749 | \$1,944,537 | 2.3%     | \$1,807,892 | 10.1%    |
| MEDIAN SALE PRICE             | \$1,195,000 | \$1,027,500 | 16.3%    | \$980,000   | 21.9%    |
| AVERAGE PRICE PER SQUARE FOOT | \$1,465     | \$1,382     | 6.0%     | \$1,268     | 15.5%    |
| AVERAGE DAYS ON MARKET        | 169         | 165         | 2.4%     | 189         | -10.6%   |
| AVERAGE DISCOU