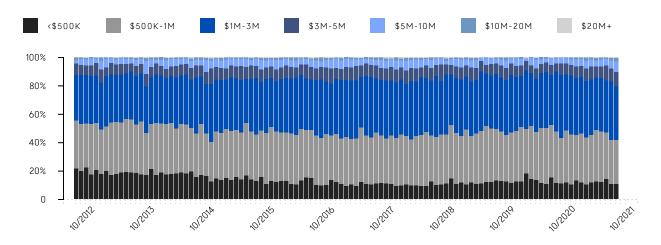

## Manhattan Market Insights October 2021

INVENTORY

#### Total Inventory





## Manhattan Market Insights October 2021

CONTRACTS SIGNED

#### Market Share By Price (Last Ask)





## Manhattan Monthly Market Insights

## Manhattan Market Insights October 2021

OVERALL

|                               | OCT 2021    | SEP 2021    | % CHANGE | OCT 2020    | % CHANGE |
|-------------------------------|-------------|-------------|----------|-------------|----------|
| AVERAGE SALE PRICE            | \$1,989,749 | \$1,944,537 | 2.3%     | \$1,807,892 | 10.1%    |
| MEDIAN SALE PRICE             | \$1,195,000 | \$1,027,500 | 16.3%    | \$980,000   | 21.9%    |
| AVERAGE PRICE PER SQUARE FOOT | \$1,465     | \$1,382     | 6.0%     | \$1,268     | 15.5%    |
| AVERAGE DAYS ON MARKET        | 169         | 165         | 2.4%     | 189         | -10.6%   |
| AVERAGE DISCOUNT              | 4%          | 6%          |          | 10%         |          |
| INVENTORY