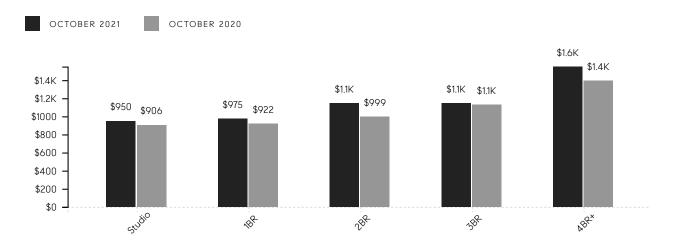

------------|-------------|-------------|----------|-------------|----------|
| AVERAGE SALE PRICE            | \$1,360,784 | \$1,180,399 | 15.3%    | \$1,103,872 | 23.3%    |
| MEDIAN SALE PRICE             | \$840,000   | \$761,250   | 10.3%    | \$750,000   | 12.0%    |
| AVERAGE PRICE PER SQUARE FOOT | \$1,066     | \$1,006     | 6.0%     | \$967       | 10.2%    |
| AVERAGE DAYS ON MARKET        | 143         | 147         | -2.7%    | 170         | -15.9%   |
| AVERAGE DISCOUNT              | 4%          | 6%          |          | 9%          |          |
| INVENTORY                     | 3,333       | 3,244       | 2.7%     | 4,775       | -30.2%   |
| CONTRACTS SIGNED              | 666         | 474         | 40.5%    | 582         | 14.4%    |

### Average Price Per Square Foot



## COMPASS

## 

Compass makes no representations or warranties, express or implied, with respect to future market conditions or prices of residential product at the time the subject property or any competitive property is complete and ready for occupancy or with respect to any report, study, finding, recommendation or other information provided by Compass herein. Moreover, no warranty, express or implied, is made or should be assumed regarding the accuracy, adequacy, completeness, legality, reliability, merchantability or fitness for a particular purpose of any information, in part or whole, contained herein. All material is presented with the understanding that Compass shall not be deemed to provide legal, accounting or other professional services. This is not intended to solicit the p