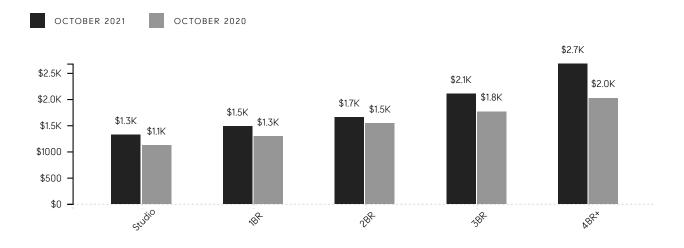

------------|-------------|-------------|----------|-------------|----------|
| AVERAGE SALE PRICE            | \$2,759,454 | \$3,020,266 | -8.6%    | \$2,562,959 | 7.7%     |
| MEDIAN SALE PRICE             | \$1,800,000 | \$1,700,000 | 5.9%     | \$1,575,000 | 14.3%    |
| AVERAGE PRICE PER SQUARE FOOT | \$1,713     | \$1,658     | 3.3%     | \$1,479     | 15.8%    |
| AVERAGE DAYS ON MARKET        | 205         | 190         | 7.9%     | 212         | -3.3%    |
| AVERAGE DISCOUNT              | 4%          | 7%          |          | 11%         |          |
| INVENTORY                     | 3,506       | 3,425       | 2.4%     | 4,949       | -29.2%   |
| CONTRACTS SIGNED              | 659         | 573         | 15.0%    | 408         | 61.5%    |

### Average Price Per Square Foot



## Manhattan Monthly Market Insights

## 220000

## Manhattan Market Insights October 2021

CO-OPS

|                               | OCT 2021    | SEP 2021    | % CHANGE | OCT 2020    | % CHANGE |
|-------------------------------|-------------|-------------|----------|-------------|----------|
| AVERAGE SALE PRICE            | \$1,360,784 | \$1,180,399 | 15.3%    | \$1,103,872 | 23.3%    |
| MEDIAN SALE PRICE             | \$840,000   | \$761,250   | 10.3%    | \$750,000   | 12.0%    |
| AVERAGE PRICE PER SQUARE FOOT | \$1,066     | \$1,006     | 6.0%     | \$967       | 10.2%    |
| AVERAGE DAYS ON MARKET        | 143         | 147         | -2.7%    | 170         | -15.9%   |
| AVERAGE DISCOUNT              | 4%          | 6%          |          | 9%          |          |
| INVENTORY