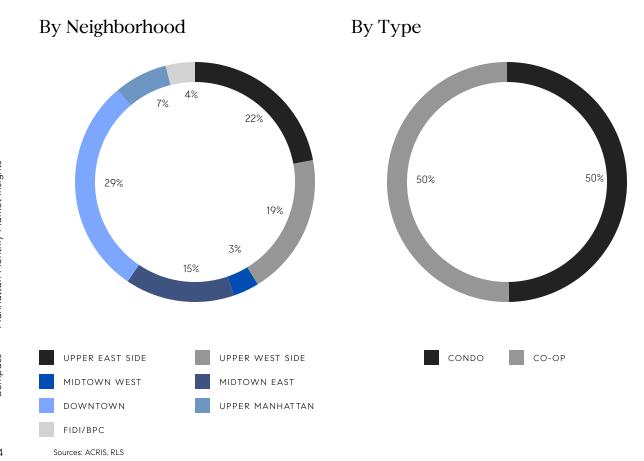

## Manhattan Market Insights October 2021

INVENTORY

#### Total Inventory





## Manhattan Market Insights October 2021

CONTRACTS SIGNED

#### Market Share By Price (Last Ask)





## Manhattan Monthly Market Insights

## Manhattan Market Insights October 2021

OVERALL

|                               | OCT 2021    | SEP 2021    | % CHANGE | OCT 2020    | % CHANGE |
|-------------------------------|-------------|-------------|----------|-------------|----------|
| AVERAGE SALE PRICE            | \$1,989,749 | \$1,944,537 | 2.3%     | \$1,807,892 | 10.1%    |
| MEDIAN SALE PRICE             | \$1,195,000 | \$1,027,500 | 16.3%    | \$980,000   | 21.9%    |
| AVERAGE PRICE PER SQUARE FOOT | \$1,465     | \$1,382     | 6.0%     | \$1,268     | 15.5%    |
| AVERAGE DAYS ON MARKET        | 169         | 165         | 2.4%     | 189         | -10.6%   |
| AVERAGE DISCOUNT              | 4%          | 6%          |          | 10%         |          |
| INVENTORY