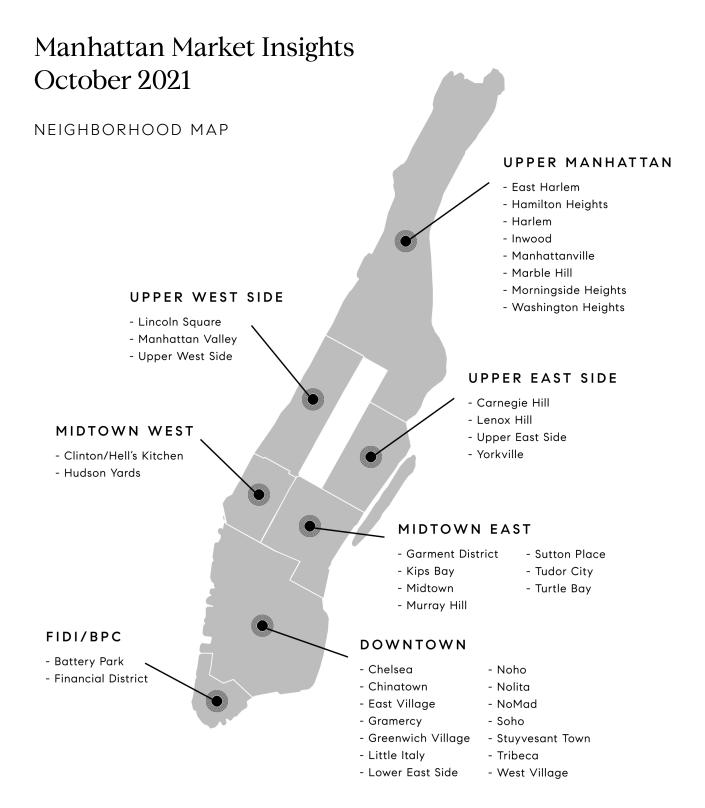

## Manhattan Market Insights October 2021

INVENTORY

#### Total Inventory





## Manhattan Market Insights October 2021

CONTRACTS SIGNED

#### Market Share By Price (Last Ask)





## Manhattan Monthly Market Insights

## Manhattan Market Insights October 2021

OVERALL

|                               | OCT 2021    | SEP 2021    | % CHANGE | OCT 2020    | % CHANGE |
|-------------------------------|-------------|-------------|----------|-------------|----------|
| AVERAGE SALE PRICE            | \$1,989,749 | \$1,944,537 | 2.3%     | \$1,807,892 | 10.1%    |
| MEDIAN SALE PRICE             | \$1,195,000 | \$1,027,500 | 16.3%    | \$980,000   | 21.9%    |
| AVERAGE PRICE PER SQUARE FOOT | \$1,465     | \$1,382     | 6.0%     | \$1,268     | 15.5%    |
| AVERAGE DAYS ON MARKET        |