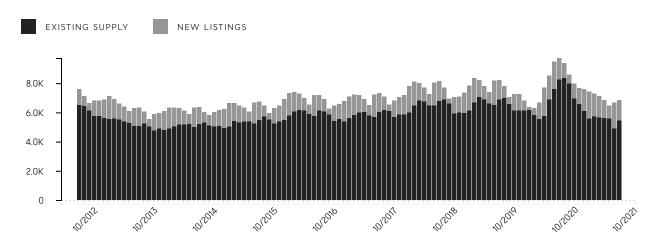

## Manhattan Market Insights October 2021

INVENTORY

#### Total Inventory





## Manhattan Market Insights October 2021

CONTRACTS SIGNED

#### Market Share By Price (Last Ask)





## Manhattan Monthly Market Insights

## Manhattan Market Insights October 2021

OVERALL

|                               | OCT 2021    | SEP 2021    | % CHANGE | OCT 2020    | % CHANGE |
|-------------------------------|-------------|-------------|----------|-------------|----------|
| AVERAGE SALE PRICE            | \$1,989,749 | \$1,944,537 | 2.3%     | \$1,807,892 | 10.1%    |
| MEDIAN SALE PRICE             | \$1,195,000 | \$1,027,500 | 16.3%    | \$980,000   | 21.9%    |
| AVERAGE PRICE PER SQUARE FOOT | \$1,465     | \$1,382     | 6.0%     | \$1,268     | 15.5%    |
| AVERAGE DAYS ON MARKET        | 169         | 165         | 2.4%     | 189         | -10.6%   |
| AVERAGE DISC