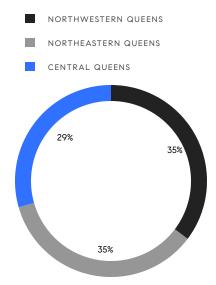

# QUEENS WEEKLY LUXURY REPORT



46-30 CENTER BLVD, UNIT 1204

RESIDENTIAL CONTRACTS \$1.25 MILLION AND UP



17 CONTRACTS SIGNED THIS WEEK

\$23,351,000

AUG 05 - 11, 2024

The Queens luxury real estate market, defined as all properties priced \$1.25M and above, saw 17 contracts signed this week, made up of 7 condos, and 10 houses. The previous week saw 8 deals. For more information or data, please reach out to a Compass agent.

### \$1,373,589

### \$1,299,000

AVERAGE ASKING PRICE

MEDIAN ASKING PRICE

### 0%

\$23,351,000

AVERAGE DISCOUNT

TOTAL VOLUME

AVERAGE DAYS ON MARKET

112

\$903

AVERAGE PPSF

Unit 615 at 2-17 51st Avenue in Long Island City entered contract this week, with a last asking price of \$1,980,000. Built in 2008, this condo unit spans 1,285 square feet with 1 bed and 2 full baths. It features 20-foot ceilings, a primary bedroom with en-suite bath, a large home office, an