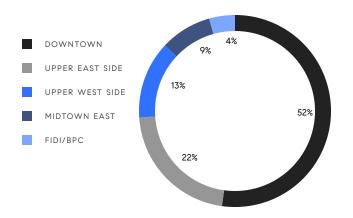

# MANHATTAN WEEKLY LUXURY REPORT

23 E 22ND ST, UNIT PH

RESIDENTIAL CONTRACTS \$5 MILLION AND UP

\$188,736,250 TOTAL CONTRACT VOLUME

CONTRACTS \$5M AND ABOVE APR 29 - MAY 5, 2024

The Manhattan luxury real estate market, defined as all properties priced \$5M and above, saw 23 contracts signed this week, made up of 18 condos, 4 co-ops, and 1 house. The previous week saw 22 deals. For more information or data, please reach out to a Compass agent.