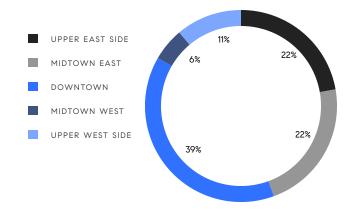

212

AVERAGE DISCOUNT

TOTAL VOLUME

AVERAGE DAYS ON MARKET

Unit 8 at 1125 5th Avenue on the Upper East Side entered contract this week, with a last asking price of \$9,995,000. Originally built in 1925, this co-op offers 5 beds and 5 full baths. It features skyline views, a 25-foot-long gallery, high ceilings, herringbone floors, abundant natural light, a large living room with fireplace, a windowed kitchen with butler's pantry and laundry area, en-suite baths with all bedrooms and closet space, and much more. The building provides a fitness center, private basement storage, and many other amenities.

Also signed this week was Unit 52A at 100 East 53rd Street in Midtown East, with a last asking price of \$9,300,000. Built in 2017, this condo unit spans 3,385 square feet with 3 beds and 3 full baths. It features a grand entrance gallery, an open chef's kitchen with brushed oak cabinetry, floor-to-ceiling windows, a primary bedroom with double exposures, dressing area, and en-suite windowed bath, and much more. The building provides a swimming pool and garden, a spa, a fitness center and yoga rooms, a billiards lounge, a high-end restaurant, and many other amenities.