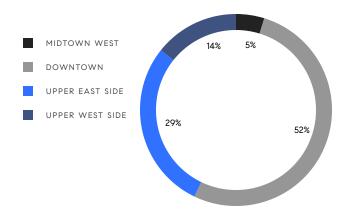

# MANHATTAN WEEKLY LUXURY REPORT



2166 BROADWAY #PH

RESIDENTIAL CONTRACTS \$5 MILLION AND UP





\$161,780,000 TOTAL CONTRACT VOLUME

CONTRACTS \$5M AND ABOVE JUN 12 - 18, 2023

The Manhattan luxury real estate market, defined as all properties priced \$5M and above, saw 21 contracts signed this week, made up of 13 condos, 7 co-ops, and 1 house. The previous week saw 25 deals. For more information or data, please reach out to a Compass agent.

### \$7,703,810

### \$7,395,000

AVERAGE ASKING PRICE

MEDIAN ASKING PRICE

AVERAGE PPSF

\$2.516

3%

AVERAGE DISCOUNT

\$161,780,000

TOTAL VOLUME

AVERAGE DAYS ON MARKET

198

Unit 8401 at 35 Hudson Yards entered contract this week, with a last asking price of \$13,850,000. Built in 2019, this condo unit spans 4,621 square feet with 5 beds and 6 full baths. It features high ceilings, wideplank oak floors, a formal dining room, a windowed