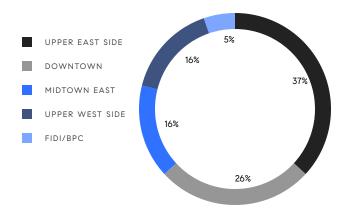

# MANHATTAN WEEKLY LUXURY REPORT



815 PARK AVE BY JON OF VISUAL GRIP

RESIDENTIAL CONTRACTS \$5 MILLION AND UP





\$202,699,999 Total contract volume

CONTRACTS \$5M AND ABOVE MAR 20 - 26, 2023

The Manhattan luxury real estate market, defined as all properties priced \$5M and above, saw 19 contracts signed this week, made up of 12 condos, 5 co-ops, and 2 houses. The previous week saw 18 deals. For more information or data, please reach out to a Compass agent.

### \$10,668,421

### \$9,550,000

AVERAGE ASKING PRICE

MEDIAN ASKING PRICE

AVERAGE PPSF

7%

\$202,699,999

AVERAGE DISCOUNT

TOTAL VOLUME

AVERAGE DAYS ON MARKET

375

\$2.781

15 East 77th Street on the Upper East Side entered contract this week, with a last asking price of \$32,500,000. Originally built in 1878, these two continuous townhouses span approximately 14,000 square feet with 8 beds and 12 full baths. They feature a footprin