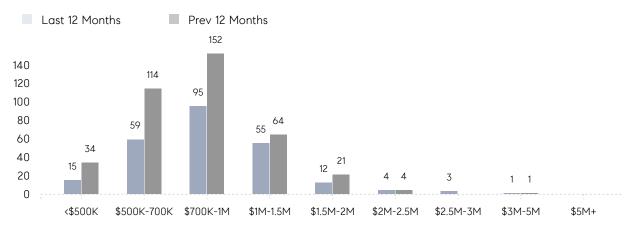

M        | 24          | 25        | -4%      |
|                | % OF ASKING PRICE  | 104%        | 101%      |          |
|                | AVERAGE SOLD PRICE | \$1,181,976 | \$976,704 | 21%      |
|                | # OF CONTRACTS     | 12          | 20        | -40%     |
|                | NEW LISTINGS       | 14          | 19        | -26%     |
| Condo/Co-op/TH | AVERAGE DOM        | 60          | 66        | -9%      |
|                | % OF ASKING PRICE  | 101%        | 99%       |          |
|                | AVERAGE SOLD PRICE | \$837,500   | \$710,780 | 18%      |
|                | # OF CONTRACTS     | 0           | 1         | 0%       |
|                | NEW LISTINGS       | 0           | 1         | 0%       |

# Wyckoff

#### SEPTEMBER 2022

#### Monthly Inventory





### Contracts By Price Range

#### Listings By Price Range



COMPASS

 $\sim$   $\sim$   $\sim$   $\sim$   $\sim$ / / / / / / / //// | | | | | / ------

Compass makes no representations or warranties, express or implied, with respect to future market conditions or prices of residential product at the time the subject property or any competitive property is complete and ready for occupancy or with respect to any report, study, finding, recommendation or other information provided by Compass herein. Moreover, no warranty, express or implied, is made or should be assumed regarding the accuracy, adequacy, completeness, legality, reliability, merchantability or fitness for a particular purpose of any information, in part or whole, contained herein. All material is presented with the understa