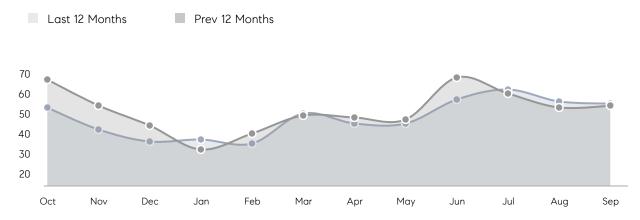

DOM        | 24          | 25        | -4%      |
|                | % OF ASKING PRICE  | 104%        | 101%      |          |
|                | AVERAGE SOLD PRICE | \$1,181,976 | \$976,704 | 21%      |
|                | # OF CONTRACTS     | 12          | 20        | -40%     |
|                | NEW LISTINGS       | 14          | 19        | -26%     |
| Condo/Co-op/TH | AVERAGE DOM        | 60          | 66        | -9%      |
|                | % OF ASKING PRICE  | 101%        | 99%       |          |
|                | AVERAGE SOLD PRICE | \$837,500   | \$710,780 | 18%      |
|                | # OF CONTRACTS     | 0           | 1         | 0%       |
|                | NEW LISTINGS       | 0           | 1         | 0%       |

# Wyckoff

#### SEPTEMBER 2022

#### Monthly Inventory





### Contracts By Price Range

#### Listings By Price Range



COMPASS

 $\sim$   $\sim$   $\sim$   $\sim$   $\sim$ / / / / / / / //// | | | | | / ------

Compass makes no representations or warranties, express or implied, with respect to future market conditions or prices of residential product at the time the subject property or any competitive property is complete and ready for occupancy or with respect to any report, study, finding, recommendation or other information provided by Compass herein. Moreover, no warranty, express or implied, is made or should be assumed regarding the accuracy, adequacy, completeness, legality, reliability, merchantability or fitness for a particular purpose of any information, in part or whole, contained herein. All material is presented with the unders