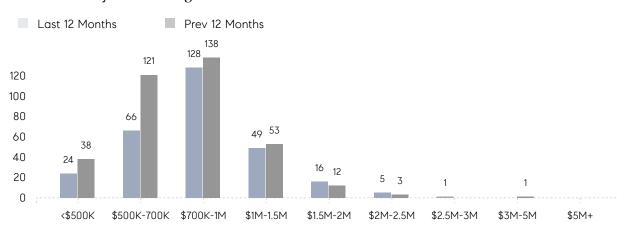

|
|                | % OF ASKING PRICE  | 105%        | 98%         |          |
|                | AVERAGE SOLD PRICE | \$1,106,000 | \$1,268,593 | -13%     |
|                | # OF CONTRACTS     | 16          | 31          | -48%     |
|                | NEW LISTINGS       | 26          | 38          | -32%     |
| Condo/Co-op/TH | AVERAGE DOM        | 8           | 126         | -94%     |
|                | % OF ASKING PRICE  | 110%        | 95%         |          |
|                | AVERAGE SOLD PRICE | \$740,000   | \$591,300   | 25%      |
|                | # OF CONTRACTS     | 0           | 6           | 0%       |
|                | NEW LISTINGS       | 2           | 9           | -78%     |

# Wyckoff

### MARCH 2022

### Monthly Inventory



### Contracts By Price Range



### Listings By Price Range



# COMPASS



Compass makes no representations or warranties, express or implied, with respect to future market conditions or prices of residential product at the time the subject property or any competitive property is complete and ready for occupancy or with respect to any report, study, finding, recommendation or other information provided by Compass herein. Moreover, no warranty, express or implied, is made or should be assumed regarding the accuracy, adequacy, completeness, legality, reliability, merchantability or fitness for a particular purpose of any information, in part or whole, contained herein. All material is presented with the understanding that Compass shall not be deemed to provide legal, accounting or other professional services. This is no