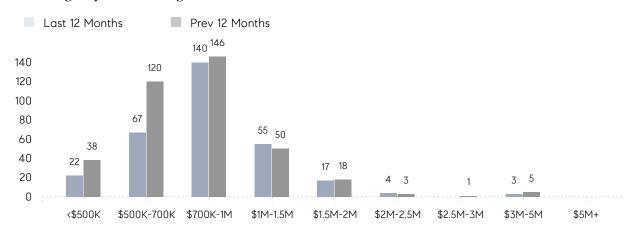

SKING PRICE  | 105%        | 98%         |          |
|                | AVERAGE SOLD PRICE | \$1,106,000 | \$1,268,593 | -13%     |
|                | # OF CONTRACTS     | 16          | 31          | -48%     |
|                | NEW LISTINGS       | 26          | 38          | -32%     |
| Condo/Co-op/TH | AVERAGE DOM        | 8           | 126         | -94%     |
|                | % OF ASKING PRICE  | 110%        | 95%         |          |
|                | AVERAGE SOLD PRICE | \$740,000   | \$591,300   | 25%      |
|                | # OF CONTRACTS     | 0           | 6           | 0%       |
|                | NEW LISTINGS       | 2           | 9           | -78%     |

# Wyckoff

### MARCH 2022

### Monthly Inventory



### Contracts By Price Range



### Listings By Price Range



# COMPASS



Compass makes no representations or warranties, express or implied, with respect to future market conditions or prices of residential product at the time the subject property or any competitive property is complete and ready for occupancy or with respect to any report, study, finding, recommendation or other information provided by Compass herein. Moreover, no warranty, express or implied, is made or should be assumed regarding the accuracy, adequacy, completeness, legality, reliability, merchantability or fitness for a particular purpose of any information, in part or whole, contained herein. All material is presented with the understanding that Compass shall not be deemed to provide legal, accounting or other professional services. This is not intended to solicit the purch