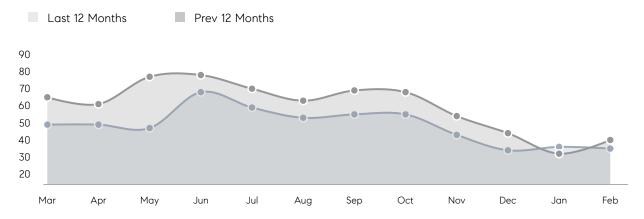

8          | 63          | -56%     |
|                | % OF ASKING PRICE  | 105%        | 98%         |          |
|                | AVERAGE SOLD PRICE | \$1,106,000 | \$1,268,593 | -13%     |
|                | # OF CONTRACTS     | 16          | 31          | -48%     |
|                | NEW LISTINGS       | 26          | 38          | -32%     |
| Condo/Co-op/TH | AVERAGE DOM        | 8           | 126         | -94%     |
|                | % OF ASKING PRICE  | 110%        | 95%         |          |
|                | AVERAGE SOLD PRICE | \$740,000   | \$591,300   | 25%      |
|                | # OF CONTRACTS     | 0           | 6           | 0%       |
|                | NEW LISTINGS       | 2           | 9           | -78%     |

# Wyckoff

### MARCH 2022

### Monthly Inventory



### Contracts By Price Range



### Listings By Price Range



# COMPASS



Compass makes no representations or warranties, express or implied, with respect to future market conditions or prices of residential product at the time the subject property or any competitive property is complete and ready for occupancy or with respect to any report, study, finding, recommendation or other information provided by Compass herein. Moreover, no warranty, express or implied, is made or should be assumed regarding the accuracy, adequacy, completeness, legality, reliability, merchantability or fitness for a particular purpose of any information, in part or whole, contained herein. All material is presented with the understanding that Compass shall not be deemed to provide legal, accounting or other p