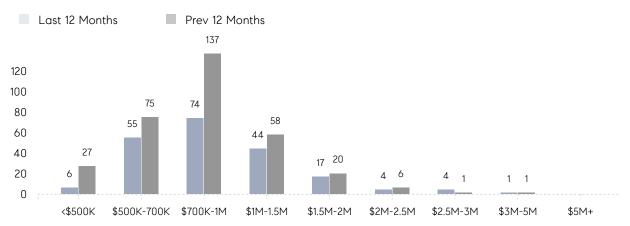

|          |
|                | AVERAGE SOLD PRICE | \$1,073,889 | \$1,123,168 | -4%      |
|                | # OF CONTRACTS     | 9           | 30          | -70%     |
|                | NEW LISTINGS       | 15          | 22          | -32%     |
| Condo/Co-op/TH | AVERAGE DOM        | 29          | -           | -        |
|                | % OF ASKING PRICE  | 98%         | -           |          |
|                | AVERAGE SOLD PRICE | \$650,000   | -           | -        |
|                | # OF CONTRACTS     | 1           | 3           | -67%     |
|                | NEW LISTINGS       | 1           | 3           | -67%     |

# Wyckoff

#### APRIL 2023

#### Monthly Inventory

Last 12 Months Prev 12 Months 70 60 50 40 30 20 May Jun Jul Sep Oct Dec Feb Aug Nov Jan Mar Apr



### Contracts By Price Range

### Listings By Price Range



COMPASS

 $\sim$   $\sim$   $\sim$   $\sim$   $\sim$ / / / / / / / //// | | | | | / ------

Compass makes no representations or warranties, express or implied, with respect to future market conditions or prices of residential product at the time the subject property or any competitive property is complete and ready for occupancy or with respect to any report, study, finding, recommendation or other information provided by Compass herein. Moreover, no warranty, express or implied, is made or should be assumed regarding the accuracy, adequacy, completeness, legality, reliability, merchantability or fitness for a particular purpose of any information, in part or whole, contained herein. All material is presented with the understan