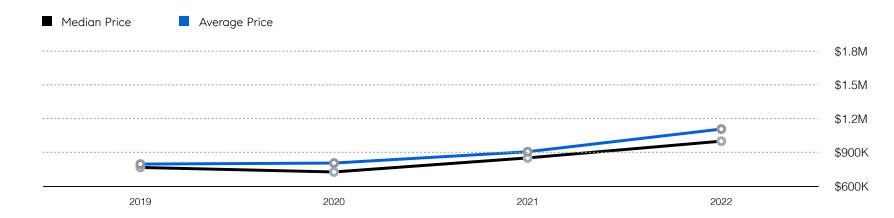

OF CONTRACTS | 82           | 86           | 4.9%     |
|                       | # NEW LISTINGS | 95           | 104          | 9.5%     |
| Condo/Co-op/Townhouse | # OF SALES     | 9            | 7            | -22.2%   |
|                       | SALES VOLUME   | \$7,573,000  | \$5,954,900  | -21.4%   |
|                       | MEDIAN PRICE   | \$829,000    | \$869,900    | 4.9%     |
|                       | AVERAGE PRICE  | \$841,444    | \$850,700    | 1.1%     |
|                       | AVERAGE DOM    | 37           | 11           | -70.3%   |
|                       | # OF CONTRACTS | 9            | 9            | 0.0%     |
|                       | # NEW LISTINGS | 9            | 9            | 0.0%     |

## Woodcliff Lake

#### Historic Sales



#### Historic Sales Prices



### COMPASS

Source: Garden State MLS, 01/01/2020 to 12/31/2022 Source: NJMLS, 01/01/2020 to 12/31/2022 Source: Hudson MLS, 01/01/2020 to 12/31/2022

Compass is a licensed real estate broker and abides by Equal Housing Opportunity laws. All material presented herein is intended for informational purposes only. Information is compiled from sources deemed reliable but is subject to errors, omissions, changes in price, condition, sale, or withdrawal without notice. No statement is made as to the accuracy of any description. All measurements and square footages are approximate. This is not intended to solicit property already listed. Nothing herein shall be construed as legal, accounting or other professional advice outside the realm of real estate brokerage.