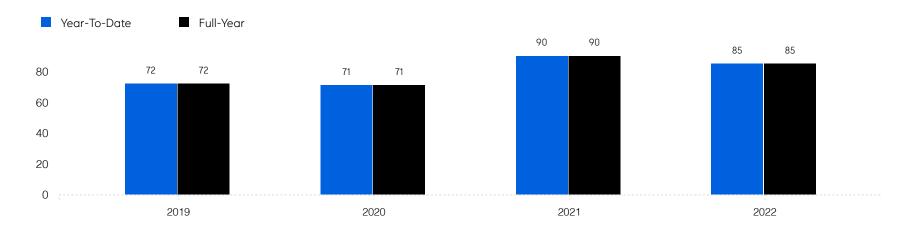

|
|                       | # OF CONTRACTS | 82           | 86           | 4.9%     |
|                       | # NEW LISTINGS | 95           | 104          | 9.5%     |
| Condo/Co-op/Townhouse | # OF SALES     | 9            | 7            | -22.2%   |
|                       | SALES VOLUME   | \$7,573,000  | \$5,954,900  | -21.4%   |
|                       | MEDIAN PRICE   | \$829,000    | \$869,900    | 4.9%     |
|                       | AVERAGE PRICE  | \$841,444    | \$850,700    | 1.1%     |
|                       | AVERAGE DOM    | 37           | 11           | -70.3%   |
|                       | # OF CONTRACTS | 9            | 9            | 0.0%     |
|                       | # NEW LISTINGS | 9            | 9            | 0.0%     |

## Woodcliff Lake

#### Historic Sales



#### Historic Sales Prices



### COMPASS

Source: Garden State MLS, 01/01/2020 to 12/31/2022 Source: NJMLS, 01/01/2020 to 12/31/2022 Source: Hudson MLS, 01/01/2020 to 12/31/2022

Compass is a licensed real estate broker and abides by Equal Housing Opportunity laws. All material presented herein is intended for informational purposes only. Information is compiled from sources deemed reliable but is subject to errors, omissions, changes in price, condition, sale, or withdrawal without notice. No statement is made as to the accuracy of any description. All measurements and square footages are approximate. This is not intended to solicit property already listed. Nothing herein shall be construed as legal, accounting or other professional advice outside the realm of real estate brokerage.