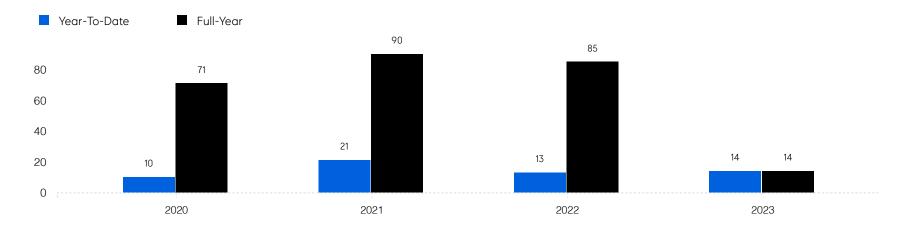

|
|                       | # OF CONTRACTS | 28           | 17           | -39.3%   |
|                       | # NEW LISTINGS | 39           | 12           | -69.2%   |
| Condo/Co-op/Townhouse | # OF SALES     | 0            | 0            | 0.0%     |
|                       | SALES VOLUME   | -            | -            | -        |
|                       | MEDIAN PRICE   | -            | -            | -        |
|                       | AVERAGE PRICE  | -            | -            | -        |
|                       | AVERAGE DOM    | -            | -            | -        |
|                       | # OF CONTRACTS | 1            | 0            | 0.0%     |
|                       | # NEW LISTINGS | 2            | 1            | -50.0%   |

## Woodcliff Lake

#### Historic Sales



#### Historic Sales Prices



### **COMPASS**

Source: Garden State MLS, 01/01/2021 to 03/31/2023 Source: NJMLS, 01/01/2021 to 03/31/2023 Source: Hudson MLS, 01/01/2021 to 03/31/2023