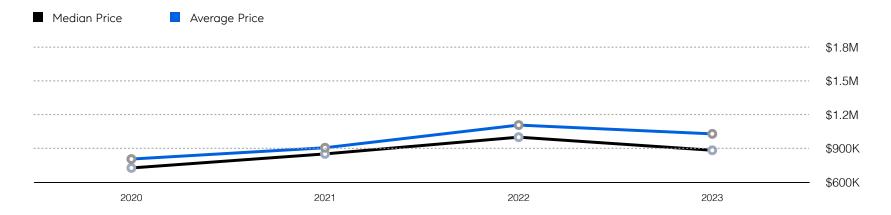

OF CONTRACTS | 28           | 17           | -39.3%   |
|                       | # NEW LISTINGS | 39           | 12           | -69.2%   |
| Condo/Co-op/Townhouse | # OF SALES     | 0            | 0            | 0.0%     |
|                       | SALES VOLUME   | -            | -            | -        |
|                       | MEDIAN PRICE   | -            | -            | -        |
|                       | AVERAGE PRICE  | -            | -            | -        |
|                       | AVERAGE DOM    | -            | -            | -        |
|                       | # OF CONTRACTS | 1            | 0            | 0.0%     |
|                       | # NEW LISTINGS | 2            | 1            | -50.0%   |

## Woodcliff Lake

#### Historic Sales



#### Historic Sales Prices



### **COMPASS**

Source: Garden State MLS, 01/01/2021 to 03/31/2023 Source: NJMLS, 01/01/2021 to 03/31/2023 Source: Hudson MLS, 01/01/2021 to 03/31/2023