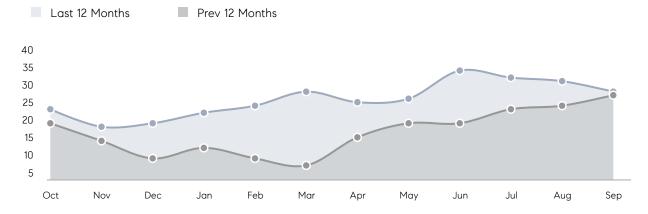

| % OF ASKING PRICE  | 102%      | 100%      |          |
|                | AVERAGE SOLD PRICE | \$918,000 | \$917,082 | 0%       |
|                | # OF CONTRACTS     | 8         | 5         | 60%      |
|                | NEW LISTINGS       | 4         | 7         | -43%     |
| Condo/Co-op/TH | AVERAGE DOM        | -         | 13        | -        |
|                | % OF ASKING PRICE  | -         | 103%      |          |
|                | AVERAGE SOLD PRICE | -         | \$874,000 | -        |
|                | # OF CONTRACTS     | 0         | 0         | 0%       |
|                | NEW LISTINGS       | 0         | 0         | 0%       |
|                |                    |           |           |          |

# Woodcliff Lake

#### SEPTEMBER 2022

#### Monthly Inventory





### Contracts By Price Range

### Listings By Price Range



COMPASS

 $\sim$   $\sim$   $\sim$   $\sim$   $\sim$ / / / / / / / //// | | | | | / ------

Compass makes no representations or warranties, express or implied, with respect to future market conditions or prices of residential product at the time the subject property or any competitive property is complete and ready for occupancy or with respect to any report, study, finding, recommendation or other information provided by Compass herein. Moreover, no warranty, express or implied, is made or should be assumed regarding the accuracy, adequacy, completeness, legality, reliability, merchantability or fitness for a particular purpose of any information, in part or whole, contained herein. All material is presented with the underst