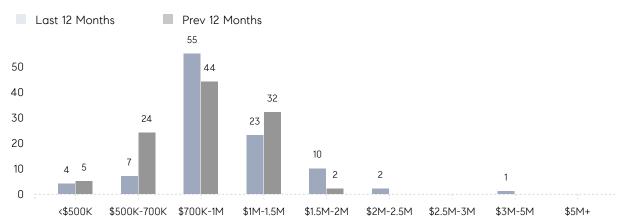

| % OF ASKING PRICE  | 102%      | 100%      |          |
|                | AVERAGE SOLD PRICE | \$918,000 | \$917,082 | 0%       |
|                | # OF CONTRACTS     | 8         | 5         | 60%      |
|                | NEW LISTINGS       | 4         | 7         | -43%     |
| Condo/Co-op/TH | AVERAGE DOM        | -         | 13        | -        |
|                | % OF ASKING PRICE  | -         | 103%      |          |
|                | AVERAGE SOLD PRICE | -         | \$874,000 | -        |
|                | # OF CONTRACTS     | 0         | 0         | 0%       |
|                | NEW LISTINGS       | 0         | 0         | 0%       |
|                |                    |           |           |          |

# Woodcliff Lake

#### SEPTEMBER 2022

#### Monthly Inventory





### Contracts By Price Range

### Listings By Price Range



COMPASS

 $\sim$   $\sim$   $\sim$   $\sim$   $\sim$ / / / / / / / //// | | | | | / ------

Compass makes no representations or warranties, express or implied, with respect to future market conditions or prices of residential product at the time the subject property or any competitive property is complete and ready for occupancy or with respect to any report, study, finding, recommendation or other information provided by Compass herein. Moreover, no warranty, express or implied, is made or should be assumed regarding the accuracy, adequacy, completeness, legality, reliability, merchantability or fitness for a particular purpose of any information, in part or whole, contained herein. All material is presented with the understan