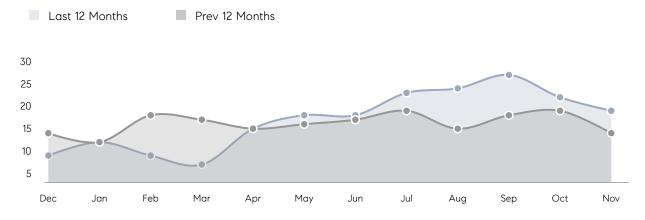

| % OF ASKING PRICE  | 101%      | 95%       |          |
|                | AVERAGE SOLD PRICE | \$908,286 | \$929,417 | -2%      |
|                | # OF CONTRACTS     | 2         | 10        | -80%     |
|                | NEW LISTINGS       | 2         | 6         | -67%     |
| Condo/Co-op/TH | AVERAGE DOM        | 15        | 69        | -78%     |
|                | % OF ASKING PRICE  | 106%      | 98%       |          |
|                | AVERAGE SOLD PRICE | \$795,000 | \$704,900 | 13%      |
|                | # OF CONTRACTS     | 2         | 1         | 100%     |
|                | NEW LISTINGS       | 0         | 0         | 0%       |
|                |                    |           |           |          |

# Woodcliff Lake

#### NOVEMBER 2021

#### Monthly Inventory





### Contracts By Price Range

### Listings By Price Range



COMPASS

 $\sim$   $\sim$   $\sim$   $\sim$   $\sim$ / / / / / / / //// | | | | | / ------

Compass makes no representations or warranties, express or implied, with respect to future market conditions or prices of residential product at the time the subject property or any competitive property is complete and ready for occupancy or with respect to any report, study, finding, recommendation or other information provided by Compass herein. Moreover, no warranty, express or implied, is made or should be assumed regarding the accuracy, adequacy, completeness, legality, reliability, merchantability or fitness for a particular purpose of any information, in part or whole, contained herein. All material is presented with the underst