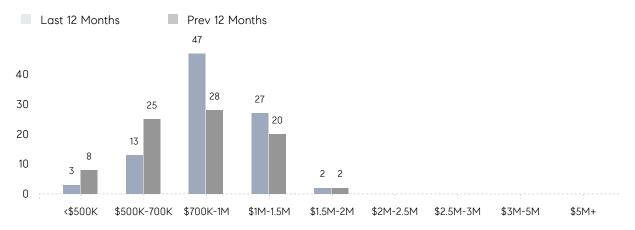

| % OF ASKING PRICE  | 101%      | 95%       |          |
|                | AVERAGE SOLD PRICE | \$908,286 | \$929,417 | -2%      |
|                | # OF CONTRACTS     | 2         | 10        | -80%     |
|                | NEW LISTINGS       | 2         | 6         | -67%     |
| Condo/Co-op/TH | AVERAGE DOM        | 15        | 69        | -78%     |
|                | % OF ASKING PRICE  | 106%      | 98%       |          |
|                | AVERAGE SOLD PRICE | \$795,000 | \$704,900 | 13%      |
|                | # OF CONTRACTS     | 2         | 1         | 100%     |
|                | NEW LISTINGS       | 0         | 0         | 0%       |
|                |                    |           |           |          |

# Woodcliff Lake

#### NOVEMBER 2021

#### Monthly Inventory





### Contracts By Price Range

### Listings By Price Range



COMPASS

 $\sim$   $\sim$   $\sim$   $\sim$   $\sim$ / / / / / / / //// | | | | | / ------

Compass makes no representations or warranties, express or implied, with respect to future market conditions or prices of residential product at the time the subject property or any competitive property is complete and ready for occupancy or with respect to any report, study, finding, recommendation or other information provided by Compass herein. Moreover, no warranty, express or implied, is made or should be assumed regarding the accuracy, adequacy, completeness, legality, reliability, merchantability or fitness for a particular purpose of any information, in part or whole, contained herein. All material is presented with the understan