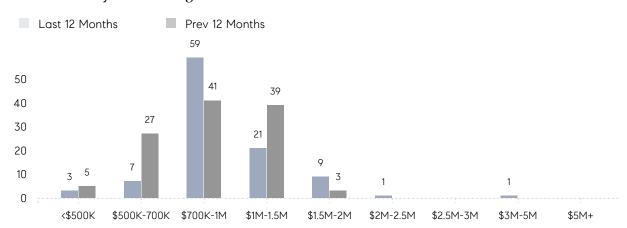

|
|                | AVERAGE SOLD PRICE | \$1,437,000 | \$865,956 | 66%       |
|                | # OF CONTRACTS     | 4           | 4         | 0%        |
|                | NEW LISTINGS       | 6           | 11        | -45%      |
| Condo/Co-op/TH | AVERAGE DOM        | 12          | 45        | -73%      |
|                | % OF ASKING PRICE  | 93%         | 99%       |           |
|                | AVERAGE SOLD PRICE | \$890,000   | \$869,000 | 2%        |
|                | # OF CONTRACTS     | 3           | 3         | 0%        |
|                | NEW LISTINGS       | 1           | 2         | -50%      |
|                |                    |             |           |           |

# Woodcliff Lake

**JULY 2022** 

### Monthly Inventory



### Contracts By Price Range



### Listings By Price Range



# COMPASS



Compass makes no representations or warranties, express or implied, with respect to future market conditions or prices of residential product at the time the subject property or any competitive property is complete and ready for occupancy or with respect to any report, study, finding, recommendation or other information provided by Compass herein. Moreover, no warranty, express or implied, is made or should be assumed regarding the accuracy, adequacy, completeness, legality, reliability, merchantability or fitness for a particular purpose of any information, in part or whole, contained herein. All material is presented with the understanding that Compass shall not be deemed to provide legal, accounting or other professional services. This is no