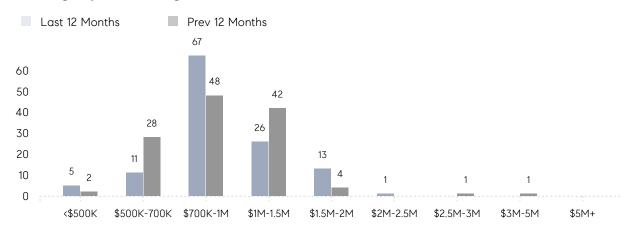

AGE SOLD PRICE | \$1,437,000 | \$865,956 | 66%       |
|                | # OF CONTRACTS     | 4           | 4         | 0%        |
|                | NEW LISTINGS       | 6           | 11        | -45%      |
| Condo/Co-op/TH | AVERAGE DOM        | 12          | 45        | -73%      |
|                | % OF ASKING PRICE  | 93%         | 99%       |           |
|                | AVERAGE SOLD PRICE | \$890,000   | \$869,000 | 2%        |
|                | # OF CONTRACTS     | 3           | 3         | 0%        |
|                | NEW LISTINGS       | 1           | 2         | -50%      |
|                |                    |             |           |           |

# Woodcliff Lake

**JULY 2022** 

### Monthly Inventory



### Contracts By Price Range



### Listings By Price Range



# COMPASS



Compass makes no representations or warranties, express or implied, with respect to future market conditions or prices of residential product at the time the subject property or any competitive property is complete and ready for occupancy or with respect to any report, study, finding, recommendation or other information provided by Compass herein. Moreover, no warranty, express or implied, is made or should be assumed regarding the accuracy, adequacy, completeness, legality, reliability, merchantability or fitness for a particular purpose of any information, in part or whole, contained herein. All material is presented with the understanding that Compass shall not be deemed to provide legal, accounting or other professional services. This is not intended to solicit the purch