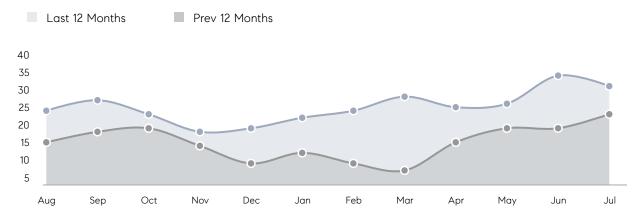

| 93%         | 98%       |           |
|                | AVERAGE SOLD PRICE | \$1,437,000 | \$865,956 | 66%       |
|                | # OF CONTRACTS     | 4           | 4         | 0%        |
|                | NEW LISTINGS       | 6           | 11        | -45%      |
| Condo/Co-op/TH | AVERAGE DOM        | 12          | 45        | -73%      |
|                | % OF ASKING PRICE  | 93%         | 99%       |           |
|                | AVERAGE SOLD PRICE | \$890,000   | \$869,000 | 2%        |
|                | # OF CONTRACTS     | 3           | 3         | 0%        |
|                | NEW LISTINGS       | 1           | 2         | -50%      |
|                |                    |             |           |           |

# Woodcliff Lake

**JULY 2022** 

### Monthly Inventory



### Contracts By Price Range



### Listings By Price Range



# COMPASS



Compass makes no representations or warranties, express or implied, with respect to future market conditions or prices of residential product at the time the subject property or any competitive property is complete and ready for occupancy or with respect to any report, study, finding, recommendation or other information provided by Compass herein. Moreover, no warranty, express or implied, is made or should be assumed regarding the accuracy, adequacy, completeness, legality, reliability, merchantability or fitness for a particular purpose of any information, in part or whole, contained herein. All material is presented with the understanding that Compass shall not be deemed to provide legal, accounting or other p