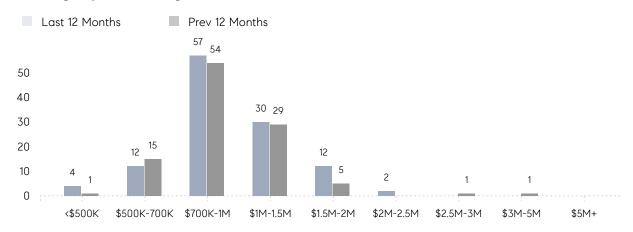

GE SOLD PRICE | \$1,032,000 | \$885,833 | 17%       |
|                | # OF CONTRACTS     | 5           | 3         | 67%       |
|                | NEW LISTINGS       | 2           | 4         | -50%      |
| Condo/Co-op/TH | AVERAGE DOM        | -           | 20        | -         |
|                | % OF ASKING PRICE  | -           | 100%      |           |
|                | AVERAGE SOLD PRICE | -           | \$850,000 | -         |
|                | # OF CONTRACTS     | 0           | 0         | 0%        |
|                | NEW LISTINGS       | 0           | 0         | 0%        |
|                |                    |             |           |           |

# Woodcliff Lake

#### DECEMBER 2022

## Monthly Inventory



## Contracts By Price Range



## Listings By Price Range



# COMPASS



Compass makes no representations or warranties, express or implied, with respect to future market conditions or prices of residential product at the time the subject property or any competitive property is complete and ready for occupancy or with respect to any report, study, finding, recommendation or other information provided by Compass herein. Moreover, no warranty, express or implied, is made or should be assumed regarding the accuracy, adequacy, completeness, legality, reliability, merchantability or fitness for a particular purpose of any information, in part or whole, contained herein. All material is presented with the understanding that Compass shall not be deemed to provide legal, accounting or other professional services. This is not intended to solicit the purch