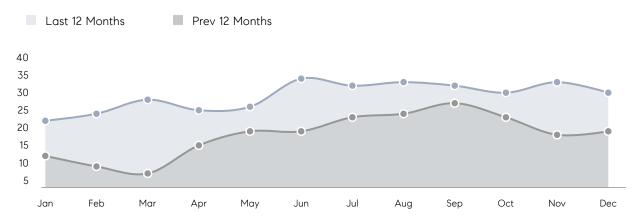

5%         | 101%      |           |
|                | AVERAGE SOLD PRICE | \$1,032,000 | \$885,833 | 17%       |
|                | # OF CONTRACTS     | 5           | 3         | 67%       |
|                | NEW LISTINGS       | 2           | 4         | -50%      |
| Condo/Co-op/TH | AVERAGE DOM        | -           | 20        | -         |
|                | % OF ASKING PRICE  | -           | 100%      |           |
|                | AVERAGE SOLD PRICE | -           | \$850,000 | -         |
|                | # OF CONTRACTS     | 0           | 0         | 0%        |
|                | NEW LISTINGS       | 0           | 0         | 0%        |
|                |                    |             |           |           |

# Woodcliff Lake

#### DECEMBER 2022

## Monthly Inventory



## Contracts By Price Range



## Listings By Price Range



# COMPASS



Compass makes no representations or warranties, express or implied, with respect to future market conditions or prices of residential product at the time the subject property or any competitive property is complete and ready for occupancy or with respect to any report, study, finding, recommendation or other information provided by Compass herein. Moreover, no warranty, express or implied, is made or should be assumed regarding the accuracy, adequacy, completeness, legality, reliability, merchantability or fitness for a particular purpose of any information, in part or whole, contained herein. All material is presented with the understanding that Compass shall not be deemed to provide legal, accounting or other pro