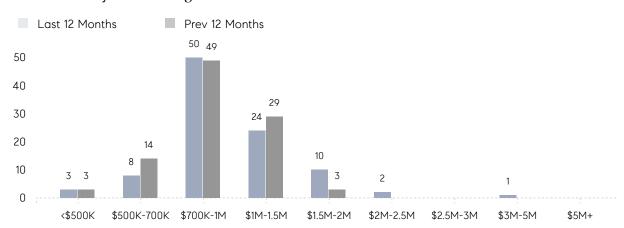

|
|                | AVERAGE SOLD PRICE | \$1,032,000 | \$885,833 | 17%       |
|                | # OF CONTRACTS     | 5           | 3         | 67%       |
|                | NEW LISTINGS       | 2           | 4         | -50%      |
| Condo/Co-op/TH | AVERAGE DOM        | -           | 20        | -         |
|                | % OF ASKING PRICE  | -           | 100%      |           |
|                | AVERAGE SOLD PRICE | -           | \$850,000 | -         |
|                | # OF CONTRACTS     | 0           | 0         | 0%        |
|                | NEW LISTINGS       | 0           | 0         | 0%        |
|                |                    |             |           |           |

# Woodcliff Lake

#### DECEMBER 2022

## Monthly Inventory



## Contracts By Price Range



## Listings By Price Range



# COMPASS



Compass makes no representations or warranties, express or implied, with respect to future market conditions or prices of residential product at the time the subject property or any competitive property is complete and ready for occupancy or with respect to any report, study, finding, recommendation or other information provided by Compass herein. Moreover, no warranty, express or implied, is made or should be assumed regarding the accuracy, adequacy, completeness, legality, reliability, merchantability or fitness for a particular purpose of any information, in part or whole, contained herein. All material is presented with the understanding that Compass shall not be deemed to provide legal, accounting or other professional services. This is not