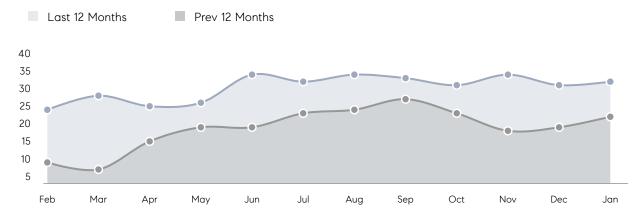

95          | -73%     |
| 9              | % OF ASKING PRICE  | 105%        | 97%         |          |
| 1              | AVERAGE SOLD PRICE | \$1,198,500 | \$1,147,000 | 4%       |
| ł              | # OF CONTRACTS     | 3           | 5           | -40%     |
|                | NEW LISTINGS       | 5           | 9           | -44%     |
| Condo/Co-op/TH | AVERAGE DOM        | -           | -           | -        |
|                | % OF ASKING PRICE  | -           | -           |          |
| ,              | AVERAGE SOLD PRICE | -           | -           | -        |
|                | # OF CONTRACTS     | 0           | 0           | 0%       |
| 7              |                    |             |             |          |

## Woodcliff Lake

#### JANUARY 2023

#### Monthly Inventory





### Contracts By Price Range

#### Listings By Price Range



COMPASS

 $\sim$   $\sim$   $\sim$   $\sim$   $\sim$ / / / / / / / //// | | | | | / ------

Compass makes no representations or warranties, express or implied, with respect to future market conditions or prices of residential product at the time the subject property or any competitive property is complete and ready for occupancy or with respect to any report, study, finding, recommendation or other information provided by Compass herein. Moreover, no warranty, express or implied, is made or should be assumed regarding the accuracy, adequacy, completeness, legality, reliability, merchantability or fitness for a particular purpose of any information, in part or whole, contained herein. All material is presented with the unders