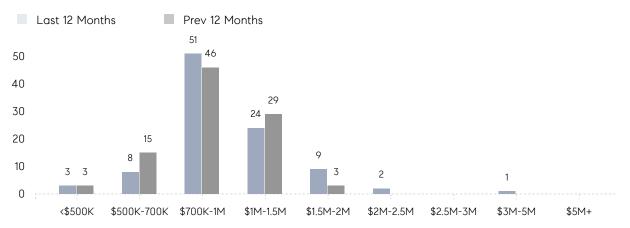

5          | -73%     |
| 9              | % OF ASKING PRICE  | 105%        | 97%         |          |
| 1              | AVERAGE SOLD PRICE | \$1,198,500 | \$1,147,000 | 4%       |
| ł              | # OF CONTRACTS     | 3           | 5           | -40%     |
|                | NEW LISTINGS       | 5           | 9           | -44%     |
| Condo/Co-op/TH | AVERAGE DOM        | -           | -           | -        |
|                | % OF ASKING PRICE  | -           | -           |          |
| ,              | AVERAGE SOLD PRICE | -           | -           | -        |
|                | # OF CONTRACTS     | 0           | 0           | 0%       |
| 7              |                    |             |             |          |

## Woodcliff Lake

#### JANUARY 2023

#### Monthly Inventory





### Contracts By Price Range

#### Listings By Price Range



COMPASS

 $\sim$   $\sim$   $\sim$   $\sim$   $\sim$ / / / / / / / //// | | | | | / ------

Compass makes no representations or warranties, express or implied, with respect to future market conditions or prices of residential product at the time the subject property or any competitive property is complete and ready for occupancy or with respect to any report, study, finding, recommendation or other information provided by Compass herein. Moreover, no warranty, express or implied, is made or should be assumed regarding the accuracy, adequacy, completeness, legality, reliability, merchantability or fitness for a particular purpose of any information, in part or whole, contained herein. All material is presented with the understa