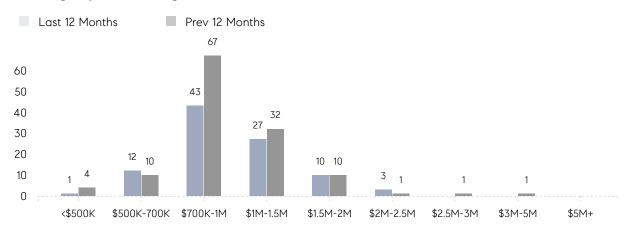

PRICE | \$1,272,500 | \$1,250,000 | 2%       |
|                | # OF CONTRACTS     | 4           | 8           | -50%     |
|                | NEW LISTINGS       | 8           | 6           | 33%      |
| Condo/Co-op/TH | AVERAGE DOM        | -           | 13          | -        |
|                | % OF ASKING PRICE  | -           | 102%        |          |
|                | AVERAGE SOLD PRICE | -           | \$801,000   | -        |
|                | # OF CONTRACTS     | 0           | 1           | 0%       |
|                | NEW LISTINGS       | 0           | 1           | 0%       |
|                |                    |             |             |          |

# Woodcliff Lake

### APRIL 2023

### Monthly Inventory



### Contracts By Price Range



### Listings By Price Range



# COMPASS



Compass makes no representations or warranties, express or implied, with respect to future market conditions or prices of residential product at the time the subject property or any competitive property is complete and ready for occupancy or with respect to any report, study, finding, recommendation or other information provided by Compass herein. Moreover, no warranty, express or implied, is made or should be assumed regarding the accuracy, adequacy, completeness, legality, reliability, merchantability or fitness for a particular purpose of any information, in part or whole, contained herein. All material is presented with the understanding that Compass shall not be deemed to provide legal, accounting or other professional services. This is not intended to solicit the purch