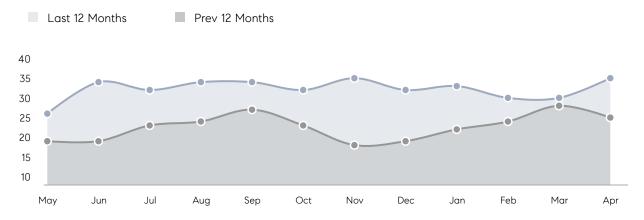

| 105%        |          |
|                | AVERAGE SOLD PRICE | \$1,272,500 | \$1,250,000 | 2%       |
|                | # OF CONTRACTS     | 4           | 8           | -50%     |
|                | NEW LISTINGS       | 8           | 6           | 33%      |
| Condo/Co-op/TH | AVERAGE DOM        | -           | 13          | -        |
|                | % OF ASKING PRICE  | -           | 102%        |          |
|                | AVERAGE SOLD PRICE | -           | \$801,000   | -        |
|                | # OF CONTRACTS     | 0           | 1           | 0%       |
|                | NEW LISTINGS       | 0           | 1           | 0%       |
|                |                    |             |             |          |

# Woodcliff Lake

### APRIL 2023

### Monthly Inventory



### Contracts By Price Range



### Listings By Price Range



# COMPASS



Compass makes no representations or warranties, express or implied, with respect to future market conditions or prices of residential product at the time the subject property or any competitive property is complete and ready for occupancy or with respect to any report, study, finding, recommendation or other information provided by Compass herein. Moreover, no warranty, express or implied, is made or should be assumed regarding the accuracy, adequacy, completeness, legality, reliability, merchantability or fitness for a particular purpose of any information, in part or whole, contained herein. All material is presented with the understanding that Compass shall not be deemed to provide legal, accounting or other p