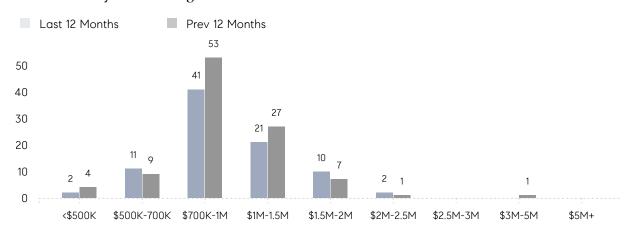

| AVERAGE SOLD PRICE | \$1,272,500 | \$1,250,000 | 2%       |
|                | # OF CONTRACTS     | 4           | 8           | -50%     |
|                | NEW LISTINGS       | 8           | 6           | 33%      |
| Condo/Co-op/TH | AVERAGE DOM        | -           | 13          | -        |
|                | % OF ASKING PRICE  | -           | 102%        |          |
|                | AVERAGE SOLD PRICE | -           | \$801,000   | -        |
|                | # OF CONTRACTS     | 0           | 1           | 0%       |
|                | NEW LISTINGS       | 0           | 1           | 0%       |
|                |                    |             |             |          |

# Woodcliff Lake

### APRIL 2023

### Monthly Inventory



### Contracts By Price Range



### Listings By Price Range



# COMPASS



Compass makes no representations or warranties, express or implied, with respect to future market conditions or prices of residential product at the time the subject property or any competitive property is complete and ready for occupancy or with respect to any report, study, finding, recommendation or other information provided by Compass herein. Moreover, no warranty, express or implied, is made or should be assumed regarding the accuracy, adequacy, completeness, legality, reliability, merchantability or fitness for a particular purpose of any information, in part or whole, contained herein. All material is presented with the understanding that Compass shall not be deemed to provide legal, accounting or other professional services. This is no