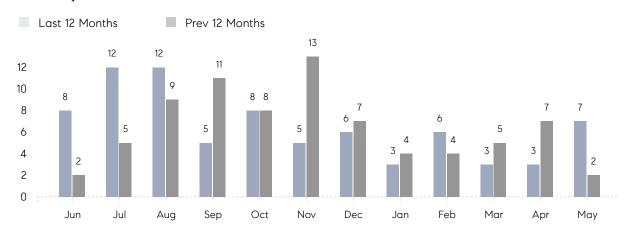

### Monthly Sales

## **Property Statistics**

|               |               | May 2022    | May 2021    | % Change |
|---------------|---------------|-------------|-------------|----------|
| Single-Family | # OF SALES    | 7           | 2           | 250.0%   |
|               | SALES VOLUME  | \$7,993,000 | \$1,774,000 | 350.6%   |
|               | AVERAGE PRICE | \$1,141,857 | \$887,000   | 28.7%    |
|               | AVERAGE DOM   | 54          | 175         | -69.1%   |