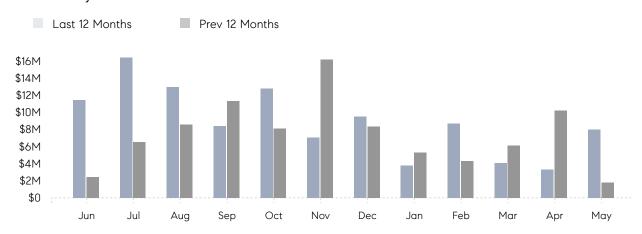

### Monthly Total Sales Volume

## **Property Statistics**

|               |               | May 2022    | May 2021    | % Change |
|---------------|---------------|-------------|-------------|----------|
| Single-Family | # OF SALES    | 7           | 2           | 250.0%   |
|               | SALES VOLUME  | \$7,993,000 | \$1,774,000 | 350.6%   |
|               | AVERAGE PRICE | \$1,141,857 | \$887,000   | 28.7%    |
|               | AVERAGE DOM   | 54          | 175         | -69.1%   |