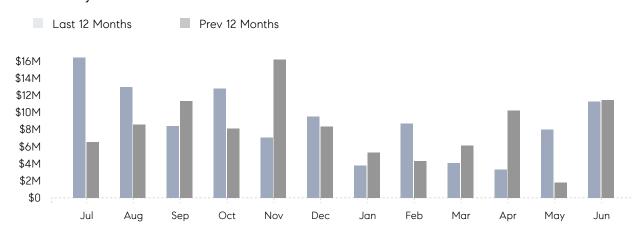

June 2022

# Woodbury Market Insights

# Woodbury

NASSAU, JUNE 2022

## **Property Statistics**

|               |               | Jun 2022     | Jun 2021     | % Change |  |
|---------------|---------------|--------------|--------------|----------|--|
| Single-Family | # OF SALES    | 7            | 8            | -12.5%   |  |
|               | SALES VOLUME  | \$11,280,000 | \$11,433,000 | -1.3%    |  |
|               | AVERAGE PRICE | \$1,611,429  | \$1,429,125  | 12.8%    |  |
|               | AVERAGE DOM   | 87           | 131          | -33.6%   |  |

### Monthly Sales



### Monthly Total Sales Volume



# COMPASS



Compass makes no representations or warranties, express or implied, with respect to future market conditions or prices of residential product at the time the subject property or any competitive property is complete and ready for occupancy or with respect to any report, study, finding, recommendation or other information provided by Compass herein. Moreover, no warranty, express or implied, is made or should be assumed regarding the accuracy, adequacy, completeness, legality, reliability, merchantability or fitness for a particular purpose of any information, in part or whole, contained herein. All material is presented with the understanding that Compass shall not be deemed to provide legal, accounting or other professional services. This is not intended to solicit the purch