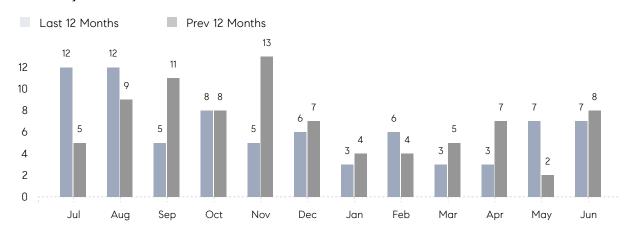

June 2022

# Woodbury Market Insights

# Woodbury

NASSAU, JUNE 2022

## **Property Statistics**

|               |               | Jun 2022     | Jun 2021     | % Change |  |
|---------------|---------------|--------------|--------------|----------|--|
| Single-Family | # OF SALES    | 7            | 8            | -12.5%   |  |
|               | SALES VOLUME  | \$11,280,000 | \$11,433,000 | -1.3%    |  |
|               | AVERAGE PRICE | \$1,611,429  | \$1,429,125  | 12.8%    |  |
|               | AVERAGE DOM   | 87           | 131          | -33.6%   |  |

### Monthly Sales



### Monthly Total Sales Volume



# COMPASS



Compass makes no representations or warranties, express or implied, with respect to future market conditions or prices of residential product at the time the subject property or any competitive property is complete and ready for occupancy or with respect to any report, study, finding, recommendation or other information provided by Compass herein. Moreover, no warranty, express or implied, is made or should be assumed regarding the accuracy, adequacy, completeness, legality, reliability, merchantability or fitness for a particular purpose of any information, in part or whole, contained herein. All material is presented with the understanding that Compass shall not be deemed to provide legal, accounting or other professional services. This is