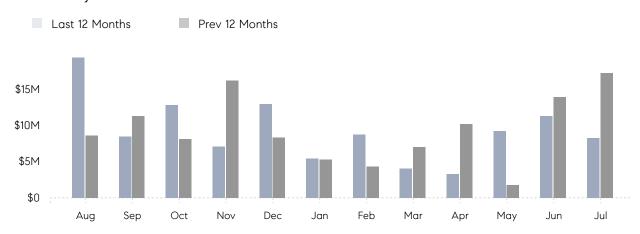

## **Property Statistics**

|               |               | Jul 2022    | Jul 2021     | % Change |   |
|---------------|---------------|-------------|--------------|----------|---|
| Single-Family | # OF SALES    | 6           | 13           | -53.8%   | _ |
|               | SALES VOLUME  | \$8,275,000 | \$17,248,500 | -52.0%   |   |
|               | AVERAGE PRICE | \$1,379,167 | \$1,326,808  | 3.9%     |   |
|               | AVERAGE DOM   | 16          | 55           | -70.9%   |   |

### Monthly Total Sales Volume