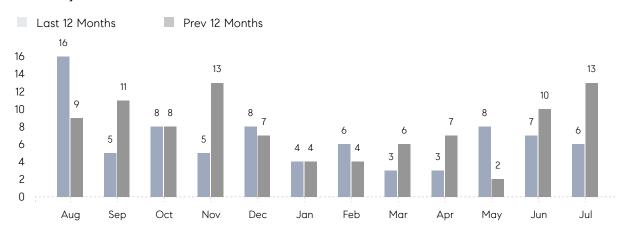

## **Property Statistics**

|               |               | Jul 2022    | Jul 2021     | % Change |   |
|---------------|---------------|-------------|--------------|----------|---|
| Single-Family | # OF SALES    | 6           | 13           | -53.8%   | _ |
|               | SALES VOLUME  | \$8,275,000 | \$17,248,500 | -52.0%   |   |
|               | AVERAGE PRICE | \$1,379,167 | \$1,326,808  | 3.9%     |   |
|               | AVERAGE DOM   | 16          | 55           | -70.9%   |   |

### Monthly Sales