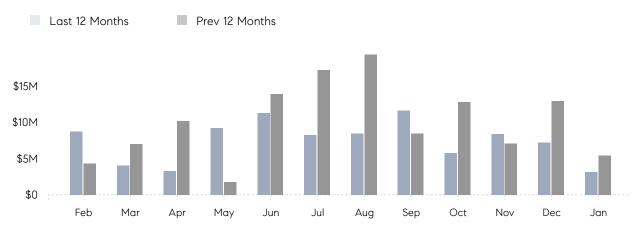

January 2023

# Woodbury Market Insights

# Woodbury

NASSAU, JANUARY 2023

## **Property Statistics**

|               |               | Jan 2023    | Jan 2022    | % Change |  |
|---------------|---------------|-------------|-------------|----------|--|
| Single-Family | # OF SALES    | 2           | 4           | -50.0%   |  |
|               | SALES VOLUME  | \$3,161,000 | \$5,400,000 | -41.5%   |  |
|               | AVERAGE PRICE | \$1,580,500 | \$1,350,000 | 17.1%    |  |
|               | AVERAGE DOM   | 68          | 141         | -51.8%   |  |

### Monthly Sales



### Monthly Total Sales Volume



# COMPASS



Compass makes no representations or warranties, express or implied, with respect to future market conditions or prices of residential product at the time the subject property or any competitive property is complete and ready for occupancy or with respect to any report, study, finding, recommendation or other information provided by Compass herein. Moreover, no warranty, express or implied, is made or should be assumed regarding the accuracy, adequacy, completeness, legality, reliability, merchantability or fitness for a particular purpose of any information, in part or whole, contained herein. All material is presented with the understanding that Compass shall not be deemed to provide legal, accounting or other professional services. This is not intended to solicit the purch