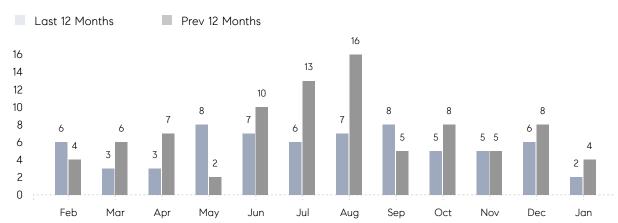

January 2023

# Woodbury Market Insights

# Woodbury

NASSAU, JANUARY 2023

## **Property Statistics**

|               |               | Jan 2023    | Jan 2022    | % Change |  |
|---------------|---------------|-------------|-------------|----------|--|
| Single-Family | # OF SALES    | 2           | 4           | -50.0%   |  |
|               | SALES VOLUME  | \$3,161,000 | \$5,400,000 | -41.5%   |  |
|               | AVERAGE PRICE | \$1,580,500 | \$1,350,000 | 17.1%    |  |
|               | AVERAGE DOM   | 68          | 141         | -51.8%   |  |

### Monthly Sales



### Monthly Total Sales Volume



# COMPASS



Compass makes no representations or warranties, express or implied, with respect to future market conditions or prices of residential product at the time the subject property or any competitive property is complete and ready for occupancy or with respect to any report, study, finding, recommendation or other information provided by Compass herein. Moreover, no warranty, express or implied, is made or should be assumed regarding the accuracy, adequacy, completeness, legality, reliability, merchantability or fitness for a particular purpose of any information, in part or whole, contained herein. All material is presented with the understanding that Compass shall not be deemed to provide legal, accounting or other professional services. This is