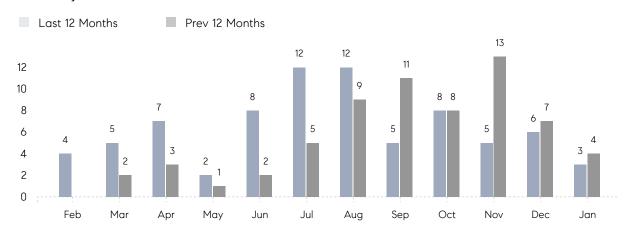

January 2022

# Woodbury Market Insights

# Woodbury

NASSAU, JANUARY 2022

## **Property Statistics**

|               |               | Jan 2022    | Jan 2021    | % Change |  |
|---------------|---------------|-------------|-------------|----------|--|
| Single-Family | # OF SALES    | 3           | 4           | -25.0%   |  |
|               | SALES VOLUME  | \$3,800,000 | \$5,279,000 | -28.0%   |  |
|               | AVERAGE PRICE | \$1,266,667 | \$1,319,750 | -4.0%    |  |
|               | AVERAGE DOM   | 139         | 43          | 223.3%   |  |

### Monthly Sales



### Monthly Total Sales Volume



# COMPASS



Compass makes no representations or warranties, express or implied, with respect to future market conditions or prices of residential product at the time the subject property or any competitive property is complete and ready for occupancy or with respect to any report, study, finding, recommendation or other information provided by Compass herein. Moreover, no warranty, express or implied, is made or should be assumed regarding the accuracy, adequacy, completeness, legality, reliability, merchantability or fitness for a particular purpose of any information, in part or whole, contained herein. All material is presented with the understanding that Compass shall not be deemed to provide legal, accounting or other professional services. This is