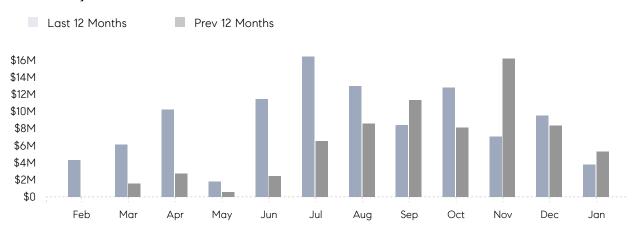

January 2022

# Woodbury Market Insights

# Woodbury

NASSAU, JANUARY 2022

## **Property Statistics**

|               |               | Jan 2022    | Jan 2021    | % Change |  |
|---------------|---------------|-------------|-------------|----------|--|
| Single-Family | # OF SALES    | 3           | 4           | -25.0%   |  |
|               | SALES VOLUME  | \$3,800,000 | \$5,279,000 | -28.0%   |  |
|               | AVERAGE PRICE | \$1,266,667 | \$1,319,750 | -4.0%    |  |
|               | AVERAGE DOM   | 139         | 43          | 223.3%   |  |

### Monthly Sales



### Monthly Total Sales Volume



# COMPASS



Compass makes no representations or warranties, express or implied, with respect to future market conditions or prices of residential product at the time the subject property or any competitive property is complete and ready for occupancy or with respect to any report, study, finding, recommendation or other information provided by Compass herein. Moreover, no warranty, express or implied, is made or should be assumed regarding the accuracy, adequacy, completeness, legality, reliability, merchantability or fitness for a particular purpose of any information, in part or whole, contained herein. All material is presented with the understanding that Compass shall not be deemed to provide legal, accounting or other professional services. This is not intended to solicit the purch