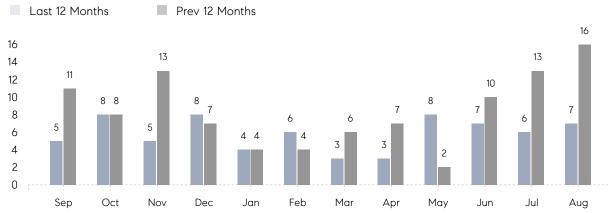

## **Property Statistics**

|               |               | Aug 2022    | Aug 2021     | % Change |   |
|---------------|---------------|-------------|--------------|----------|---|
| Single-Family | # OF SALES    | 7           | 16           | -56.2%   | _ |
|               | SALES VOLUME  | \$8,482,000 | \$19,375,000 | -56.2%   |   |
|               | AVERAGE PRICE | \$1,211,714 | \$1,210,938  | 0.1%     |   |
|               | AVERAGE DOM   | 46          | 45           | 2.2%     |   |