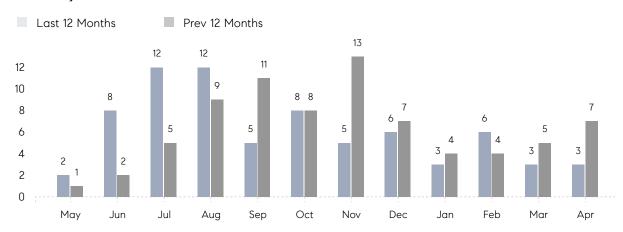

### Monthly Sales

## **Property Statistics**

|               |               | Apr 2022    | Apr 2021     | % Change |  |
|---------------|---------------|-------------|--------------|----------|--|
| Single-Family | # OF SALES    | 3           | 7            | -57.1%   |  |
|               | SALES VOLUME  | \$3,302,500 | \$10,214,000 | -67.7%   |  |
|               | AVERAGE PRICE | \$1,100,833 | \$1,459,143  | -24.6%   |  |
|               | AVERAGE DOM   | 58          | 125          | -53.6%   |  |