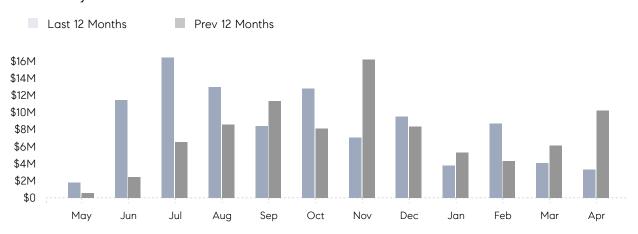

### Monthly Total Sales Volume

## **Property Statistics**

|               |               | Apr 2022    | Apr 2021     | % Change |  |
|---------------|---------------|-------------|--------------|----------|--|
| Single-Family | # OF SALES    | 3           | 7            | -57.1%   |  |
|               | SALES VOLUME  | \$3,302,500 | \$10,214,000 | -67.7%   |  |
|               | AVERAGE PRICE | \$1,100,833 | \$1,459,143  | -24.6%   |  |
|               | AVERAGE DOM   | 58          | 125          | -53.6%   |  |