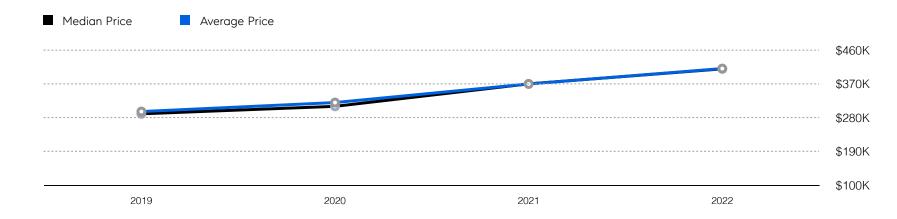

| # OF CONTRACTS | 149          | 184          | 23.5%    |
|                       | # NEW LISTINGS | 209          | 203          | -2.9%    |
| Condo/Co-op/Townhouse | # OF SALES     | 48           | 35           | -27.1%   |
|                       | SALES VOLUME   | \$12,809,808 | \$10,321,400 | -19.4%   |
|                       | MEDIAN PRICE   | \$255,000    | \$312,000    | 22.4%    |
|                       | AVERAGE PRICE  | \$266,871    | \$294,897    | 10.5%    |
|                       | AVERAGE DOM    | 34           | 36           | 5.9%     |
|                       | # OF CONTRACTS | 49           | 29           | -40.8%   |
|                       | # NEW LISTINGS | 56           | 32           | -42.9%   |

## Woodbridge Township

Historic Sales



Historic Sales Prices



## COMPASS

Source: Garden State MLS, 01/01/2020 to 12/31/2022 Source: NJMLS, 01/01/2020 to 12/31/2022 Source: Hudson MLS, 01/01/2020 to 12/31/2022

Compass is a licensed real estate broker and abides by Equal Housing Opportunity laws. All material presented herein is intended for informational purposes only. Information is compiled from sources deemed reliable but is subject to errors, omissions, changes in price, condition, sale, or withdrawal without notice. No statement is made as to the accuracy of any description. All measurements and square footages are approximate. This is not intended to solicit property already listed. Nothing herein shall be construed as legal, accounting or other professional advice outside the realm of real estate brokerage.