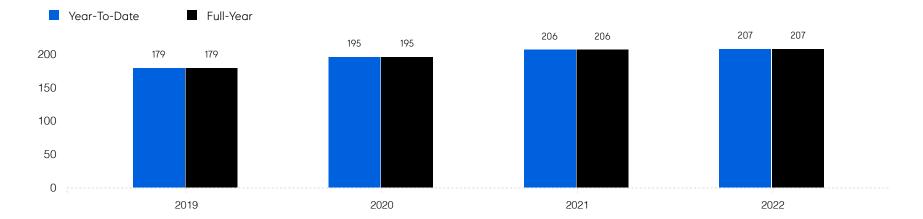

|
|                       | # OF CONTRACTS | 149          | 184          | 23.5%    |
|                       | # NEW LISTINGS | 209          | 203          | -2.9%    |
| Condo/Co-op/Townhouse | # OF SALES     | 48           | 35           | -27.1%   |
|                       | SALES VOLUME   | \$12,809,808 | \$10,321,400 | -19.4%   |
|                       | MEDIAN PRICE   | \$255,000    | \$312,000    | 22.4%    |
|                       | AVERAGE PRICE  | \$266,871    | \$294,897    | 10.5%    |
|                       | AVERAGE DOM    | 34           | 36           | 5.9%     |
|                       | # OF CONTRACTS | 49           | 29           | -40.8%   |
|                       | # NEW LISTINGS | 56           | 32           | -42.9%   |

## Woodbridge Township

Historic Sales



Historic Sales Prices



## COMPASS

Source: Garden State MLS, 01/01/2020 to 12/31/2022 Source: NJMLS, 01/01/2020 to 12/31/2022 Source: Hudson MLS, 01/01/2020 to 12/31/2022

Compass is a licensed real estate broker and abides by Equal Housing Opportunity laws. All material presented herein is intended for informational purposes only. Information is compiled from sources deemed reliable but is subject to errors, omissions, changes in price, condition, sale, or withdrawal without notice. No statement is made as to the accuracy of any description. All measurements and square footages are approximate. This is not intended to solicit property already listed. Nothing herein shall be construed as legal, accounting or other professional advice outside the realm of real estate brokerage.