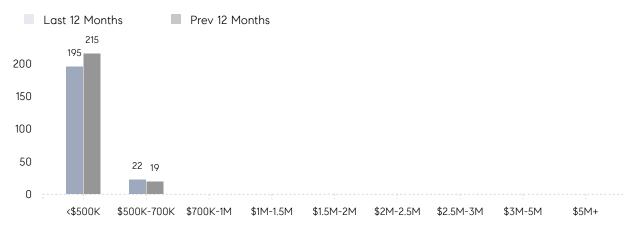

%      | 104%      |          |
|                | AVERAGE SOLD PRICE | \$417,567 | \$365,395 | 14%      |
|                | # OF CONTRACTS     | 21        | 13        | 62%      |
|                | NEW LISTINGS       | 25        | 29        | -14%     |
| Condo/Co-op/TH | AVERAGE DOM        | 26        | 20        | 30%      |
|                | % OF ASKING PRICE  | 105%      | 97%       |          |
|                | AVERAGE SOLD PRICE | \$327,667 | \$240,000 | 37%      |
|                | # OF CONTRACTS     | 5         | 3         | 67%      |
|                | NEW LISTINGS       | 4         | 4         | 0%       |
|                |                    |           |           |          |

## Woodbridge Township

JUNE 2022

#### Monthly Inventory



#### Contracts By Price Range



#### Listings By Price Range



COMPASS

 $\sim$   $\sim$   $\sim$   $\sim$   $\sim$ / / / / / / / //// | | | | | / ------

Compass makes no representations or warranties, express or implied, with respect to future market conditions or prices of residential product at the time the subject property or any competitive property is complete and ready for occupancy or with respect to any report, study, finding, recommendation or other information provided by Compass herein. Moreover, no warranty, express or implied, is made or should be assumed regarding the accuracy, adequacy, completeness, legality, reliability, merchantability or fitness for a particular purpose of any information, in part or whole, contained herein. All material is presented with the understanding that Compass shall not b