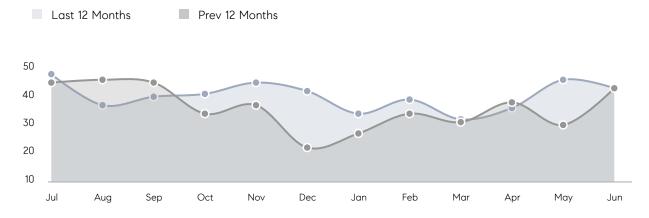

| % OF ASKING PRICE  | 104%      | 104%      |          |
|                | AVERAGE SOLD PRICE | \$417,567 | \$365,395 | 14%      |
|                | # OF CONTRACTS     | 21        | 13        | 62%      |
|                | NEW LISTINGS       | 25        | 29        | -14%     |
| Condo/Co-op/TH | AVERAGE DOM        | 26        | 20        | 30%      |
|                | % OF ASKING PRICE  | 105%      | 97%       |          |
|                | AVERAGE SOLD PRICE | \$327,667 | \$240,000 | 37%      |
|                | # OF CONTRACTS     | 5         | 3         | 67%      |
|                | NEW LISTINGS       | 4         | 4         | 0%       |
|                |                    |           |           |          |

## Woodbridge Township

JUNE 2022

#### Monthly Inventory



#### Contracts By Price Range



#### Listings By Price Range



COMPASS

 $\sim$   $\sim$   $\sim$   $\sim$   $\sim$ / / / / / / / //// | | | | | / ------

Compass makes no representations or warranties, express or implied, with respect to future market conditions or prices of residential product at the time the subject property or any competitive property is complete and ready for occupancy or with respect to any report, study, finding, recommendation or other information provided by Compass herein. Moreover, no warranty, express or implied, is made or should be assumed regarding the accuracy, adequacy, completeness, legality, reliability, merchantability or fitness for a particular purpose of any information, in part or whole, contained herein. All material is presented with the under