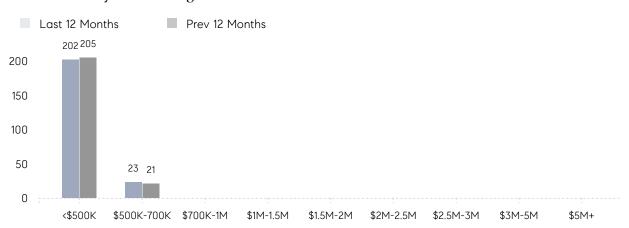

| 28        | 25%      |
|                | % OF ASKING PRICE  | 105%      | 104%      |          |
|                | AVERAGE SOLD PRICE | \$442,843 | \$395,577 | 12%      |
|                | # OF CONTRACTS     | 20        | 13        | 54%      |
|                | NEW LISTINGS       | 27        | 22        | 23%      |
| Condo/Co-op/TH | AVERAGE DOM        | 44        | 28        | 57%      |
|                | % OF ASKING PRICE  | 104%      | 101%      |          |
|                | AVERAGE SOLD PRICE | \$242,000 | \$333,750 | -27%     |
|                | # OF CONTRACTS     | 5         | 4         | 25%      |
|                | NEW LISTINGS       | 4         | 5         | -20%     |

# Woodbridge Township

**JULY 2022** 

### Monthly Inventory





### Contracts By Price Range



### Listings By Price Range



# COMPASS



Compass makes no representations or warranties, express or implied, with respect to future market conditions or prices of residential product at the time the subject property or any competitive property is complete and ready for occupancy or with respect to any report, study, finding, recommendation or other information provided by Compass herein. Moreover, no warranty, express or implied, is made or should be assumed regarding the accuracy, adequacy, completeness, legality, reliability, merchantability or fitness for a particular purpose of any information, in part or whole, contained herein. All material is presented with the understanding that Compass shall not be deemed to provide legal, accounting or other professional services. This is no