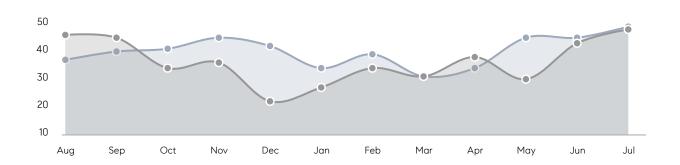

| AVERAGE DOM        | 35        | 28        | 25%      |
|                | % OF ASKING PRICE  | 105%      | 104%      |          |
|                | AVERAGE SOLD PRICE | \$442,843 | \$395,577 | 12%      |
|                | # OF CONTRACTS     | 20        | 13        | 54%      |
|                | NEW LISTINGS       | 27        | 22        | 23%      |
| Condo/Co-op/TH | AVERAGE DOM        | 44        | 28        | 57%      |
|                | % OF ASKING PRICE  | 104%      | 101%      |          |
|                | AVERAGE SOLD PRICE | \$242,000 | \$333,750 | -27%     |
|                | # OF CONTRACTS     | 5         | 4         | 25%      |
|                | NEW LISTINGS       | 4         | 5         | -20%     |

# Woodbridge Township

**JULY 2022** 

### Monthly Inventory





### Contracts By Price Range



### Listings By Price Range



# COMPASS



Compass makes no representations or warranties, express or implied, with respect to future market conditions or prices of residential product at the time the subject property or any competitive property is complete and ready for occupancy or with respect to any report, study, finding, recommendation or other information provided by Compass herein. Moreover, no warranty, express or implied, is made or should be assumed regarding the accuracy, adequacy, completeness, legality, reliability, merchantability or fitness for a particular purpose of any information, in part or whole, contained herein. All material is presented with the understanding that Compass shall not be deemed to provide legal, accounting or other p