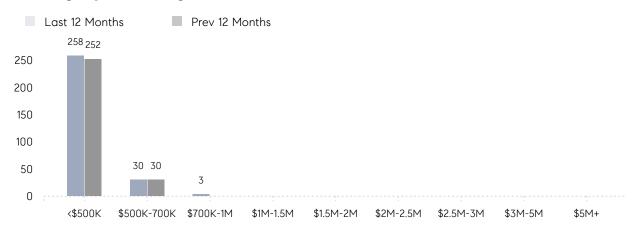

| % OF ASKING PRICE  | 105%      | 104%      |          |
|                | AVERAGE SOLD PRICE | \$442,843 | \$395,577 | 12%      |
|                | # OF CONTRACTS     | 20        | 13        | 54%      |
|                | NEW LISTINGS       | 27        | 22        | 23%      |
| Condo/Co-op/TH | AVERAGE DOM        | 44        | 28        | 57%      |
|                | % OF ASKING PRICE  | 104%      | 101%      |          |
|                | AVERAGE SOLD PRICE | \$242,000 | \$333,750 | -27%     |
|                | # OF CONTRACTS     | 5         | 4         | 25%      |
|                | NEW LISTINGS       | 4         | 5         | -20%     |

# Woodbridge Township

**JULY 2022** 

### Monthly Inventory





### Contracts By Price Range



### Listings By Price Range



# COMPASS



Compass makes no representations or warranties, express or implied, with respect to future market conditions or prices of residential product at the time the subject property or any competitive property is complete and ready for occupancy or with respect to any report, study, finding, recommendation or other information provided by Compass herein. Moreover, no warranty, express or implied, is made or should be assumed regarding the accuracy, adequacy, completeness, legality, reliability, merchantability or fitness for a particular purpose of any information, in part or whole, contained herein. All material is presented with the understanding that Compass shall not be deemed to provide legal, accounting or other professional services. This is not intended to solicit the purch