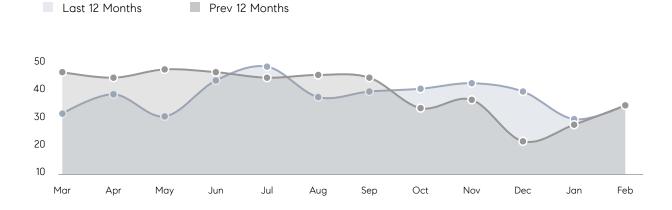

3%       |
|                | % OF ASKING PRICE  | 105%      | 101%      |          |
|                | AVERAGE SOLD PRICE | \$424,231 | \$411,143 | 3%       |
|                | # OF CONTRACTS     | 11        | 15        | -27%     |
|                | NEW LISTINGS       | 18        | 20        | -10%     |
| Condo/Co-op/TH | AVERAGE DOM        | 8         | 13        | -38%     |
|                | % OF ASKING PRICE  | 106%      | 101%      |          |
|                | AVERAGE SOLD PRICE | \$252,500 | \$279,358 | -10%     |
|                | # OF CONTRACTS     | 4         | 3         | 33%      |
|                | NEW LISTINGS       | 5         | 6         | -17%     |
|                |                    |           |           |          |

# Woodbridge Township

APRIL 2022





#### Contracts By Price Range



#### Listings By Price Range



COMPASS

 $\sim$   $\sim$   $\sim$   $\sim$   $\sim$ / / / / / / / //// | | | | | / ------

Compass makes no representations or warranties, express or implied, with respect to future market conditions or prices of residential product at the time the subject property or any competitive property is complete and ready for occupancy or with respect to any report, study, finding, recommendation or other information provided by Compass herein. Moreover, no warranty, express or implied, is made or should be assumed regarding the accuracy, adequacy, completeness, legality, reliability, merchantability or fitness for a particular purpose of any information, in part or whole, contained herein. All material is presented with the under