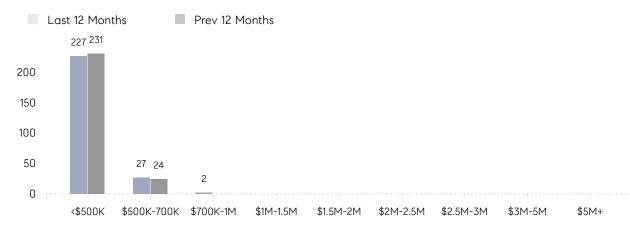

01%      |          |
|                | AVERAGE SOLD PRICE | \$424,231 | \$411,143 | 3%       |
|                | # OF CONTRACTS     | 11        | 15        | -27%     |
|                | NEW LISTINGS       | 18        | 20        | -10%     |
| Condo/Co-op/TH | AVERAGE DOM        | 8         | 13        | -38%     |
|                | % OF ASKING PRICE  | 106%      | 101%      |          |
|                | AVERAGE SOLD PRICE | \$252,500 | \$279,358 | -10%     |
|                | # OF CONTRACTS     | 4         | 3         | 33%      |
|                | NEW LISTINGS       | 5         | 6         | -17%     |
|                |                    |           |           |          |

# Woodbridge Township

APRIL 2022





#### Contracts By Price Range



#### Listings By Price Range



COMPASS

 $\sim$   $\sim$   $\sim$   $\sim$   $\sim$ / / / / / / / //// | | | | | / ------

Compass makes no representations or warranties, express or implied, with respect to future market conditions or prices of residential product at the time the subject property or any competitive property is complete and ready for occupancy or with respect to any report, study, finding, recommendation or other information provided by Compass herein. Moreover, no warranty, express or implied, is made or should be assumed regarding the accuracy, adequacy, completeness, legality, reliability, merchantability or fitness for a particular purpose of any information, in part or whole, contained herein. All material is presented with the understanding that Compass shall not be deemed to provide legal, accou