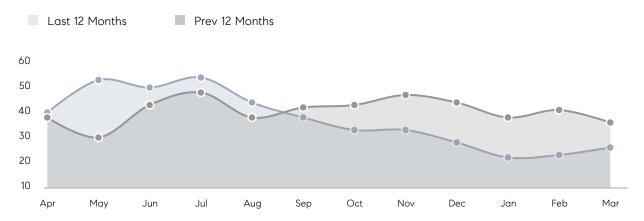

| % OF ASKING PRICE  | 101%      | 105%      |          |
|                | AVERAGE SOLD PRICE | \$445,159 | \$432,545 | 3%       |
|                | # OF CONTRACTS     | 10        | 20        | -50%     |
|                | NEW LISTINGS       | 18        | 19        | -5%      |
| Condo/Co-op/TH | AVERAGE DOM        | 7         | 65        | -89%     |
|                | % OF ASKING PRICE  | 109%      | 105%      |          |
|                | AVERAGE SOLD PRICE | \$370,000 | \$273,625 | 35%      |
|                | # OF CONTRACTS     | 2         | 4         | -50%     |
|                | NEW LISTINGS       | 2         | 5         | -60%     |
|                |                    |           |           |          |

## Woodbridge Township

MARCH 2023

#### Monthly Inventory



#### Contracts By Price Range



#### Listings By Price Range



# COMPASS



Compass makes no representations or warranties, express or implied, with respect to future market conditions or prices of residential product at the time the subject property or any competitive property is complete and ready for occupancy or with respect to any report, study, finding, recommendation or other information provided by Compass herein. Moreover, no warranty, express or implied, is made or should be assumed regarding the accuracy, adequacy, completeness, legality, reliability, merchantability or fitness for a particular purpose of any information, in part or whole, contained herein. All material is presented with the understanding that Compass shall not be deemed to provide legal, accounting or other