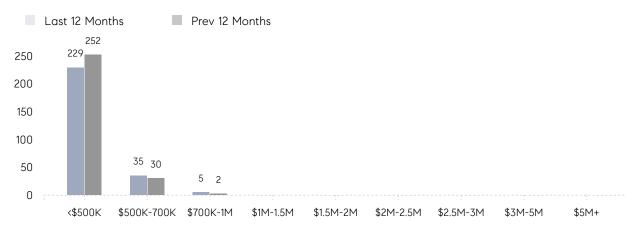

| AVERAGE SOLD PRICE | \$445,159 | \$432,545 | 3%       |
|                | # OF CONTRACTS     | 10        | 20        | -50%     |
|                | NEW LISTINGS       | 18        | 19        | -5%      |
| Condo/Co-op/TH | AVERAGE DOM        | 7         | 65        | -89%     |
|                | % OF ASKING PRICE  | 109%      | 105%      |          |
|                | AVERAGE SOLD PRICE | \$370,000 | \$273,625 | 35%      |
|                | # OF CONTRACTS     | 2         | 4         | -50%     |
|                | NEW LISTINGS       | 2         | 5         | -60%     |
|                |                    |           |           |          |

## Woodbridge Township

MARCH 2023

#### Monthly Inventory



#### Contracts By Price Range



#### Listings By Price Range



# COMPASS



Compass makes no representations or warranties, express or implied, with respect to future market conditions or prices of residential product at the time the subject property or any competitive property is complete and ready for occupancy or with respect to any report, study, finding, recommendation or other information provided by Compass herein. Moreover, no warranty, express or implied, is made or should be assumed regarding the accuracy, adequacy, completeness, legality, reliability, merchantability or fitness for a particular purpose of any information, in part or whole, contained herein. All material is presented with the understanding that Compass shall not be deemed to provide legal, accounting or other professional services. This is not intended to solicit the purch