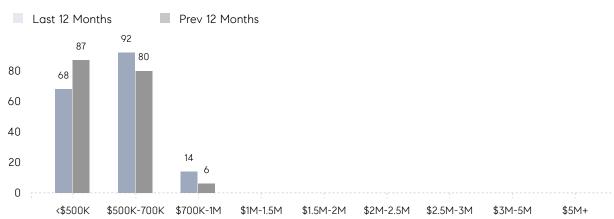

36        | 78%      |
|                | % OF ASKING PRICE  | 97%       | 94%       |          |
|                | AVERAGE SOLD PRICE | \$483,714 | \$442,143 | 9%       |
|                | # OF CONTRACTS     | 11        | 10        | 10%      |
|                | NEW LISTINGS       | 11        | 11        | 0%       |
| Condo/Co-op/TH | AVERAGE DOM        | 20        | 14        | 43%      |
|                | % OF ASKING PRICE  | 104%      | 100%      |          |
|                | AVERAGE SOLD PRICE | \$552,000 | \$493,951 | 12%      |
|                | # OF CONTRACTS     | 6         | 15        | -60%     |
|                | NEW LISTINGS       | 5         | 11        | -55%     |

Compass New Jersey Monthly Market Insights

# Wood-Ridge

#### MARCH 2022

#### Monthly Inventory





### Contracts By Price Range

## Listings By Price Range



COMPASS

 $\sim$   $\sim$   $\sim$   $\sim$   $\sim$ / / / / / / / //// | | | | | / ------

Compass makes no representations or warranties, express or implied, with respect to future market conditions or prices of residential product at the time the subject property or any competitive property is complete and ready for occupancy or with respect to any report, study, finding, recommendation or other information provided by Compass herein. Moreover, no warranty, express or implied, is made or should be assumed regarding the accuracy, adequacy, completeness, legality, reliability, merchantability or fitness for a particular purpose of any information, in part or whole, contained herein. All material is presented with the understand