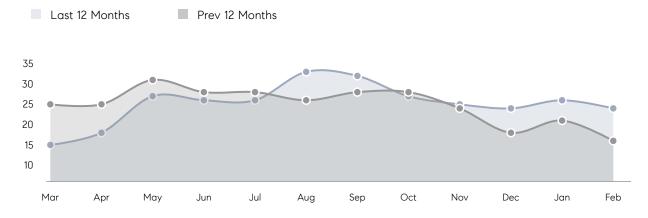

| 36        | 78%      |
|                | % OF ASKING PRICE  | 97%       | 94%       |          |
|                | AVERAGE SOLD PRICE | \$483,714 | \$442,143 | 9%       |
|                | # OF CONTRACTS     | 11        | 10        | 10%      |
|                | NEW LISTINGS       | 11        | 11        | 0%       |
| Condo/Co-op/TH | AVERAGE DOM        | 20        | 14        | 43%      |
|                | % OF ASKING PRICE  | 104%      | 100%      |          |
|                | AVERAGE SOLD PRICE | \$552,000 | \$493,951 | 12%      |
|                | # OF CONTRACTS     | 6         | 15        | -60%     |
|                | NEW LISTINGS       | 5         | 11        | -55%     |

Compass New Jersey Monthly Market Insights

# Wood-Ridge

#### MARCH 2022

#### Monthly Inventory





### Contracts By Price Range

## Listings By Price Range



COMPASS

 $\sim$   $\sim$   $\sim$   $\sim$   $\sim$ / / / / / / / //// | | | | | / ------

Compass makes no representations or warranties, express or implied, with respect to future market conditions or prices of residential product at the time the subject property or any competitive property is complete and ready for occupancy or with respect to any report, study, finding, recommendation or other information provided by Compass herein. Moreover, no warranty, express or implied, is made or should be assumed regarding the accuracy, adequacy, completeness, legality, reliability, merchantability or fitness for a particular purpose of any information, in part or whole, contained herein. All material is presented with the understa