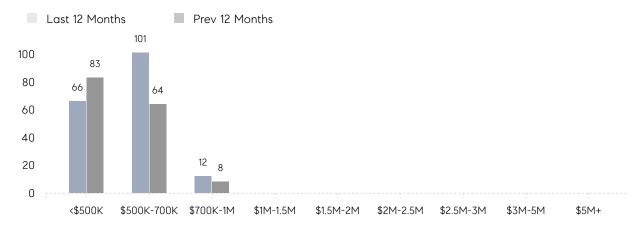

|
| 48        | -23%                                                                                            |
| 99%       |                                                                                                 |
| \$428,200 | 34%                                                                                             |
| 6         | -50%                                                                                            |
| 7         | -43%                                                                                            |
|           | 98%<br>\$535,458<br>10<br>14<br>16<br>98%<br>\$612,071<br>4<br>7<br>48<br>99%<br>\$428,200<br>6 |

# Wood-Ridge

JANUARY 2022

### Monthly Inventory



### Contracts By Price Range



### Listings By Price Range



# COMPASS



Compass makes no representations or warranties, express or implied, with respect to future market conditions or prices of residential product at the time the subject property or any competitive property is complete and ready for occupancy or with respect to any report, study, finding, recommendation or other information provided by Compass herein. Moreover, no warranty, express or implied, is made or should be assumed regarding the accuracy, adequacy, completeness, legality, reliability, merchantability or fitness for a particular purpose of any information, in part or whole, contained herein. All material is presented with the understanding that Compass shall not be deemed to provide legal, accounting or other professional services. This is no