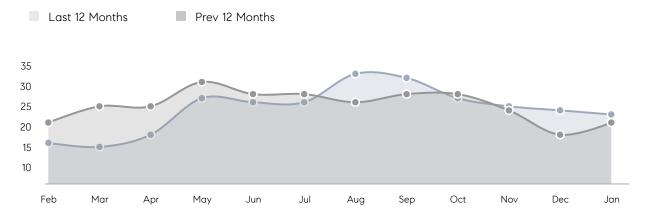

|
| 48        | -23%                                                                                            |
| 99%       |                                                                                                 |
| \$428,200 | 34%                                                                                             |
| 6         | -50%                                                                                            |
| 7         | -43%                                                                                            |
|           | 98%<br>\$535,458<br>10<br>14<br>16<br>98%<br>\$612,071<br>4<br>7<br>48<br>99%<br>\$428,200<br>6 |

# Wood-Ridge

JANUARY 2022

### Monthly Inventory



### Contracts By Price Range



### Listings By Price Range



# COMPASS



Compass makes no representations or warranties, express or implied, with respect to future market conditions or prices of residential product at the time the subject property or any competitive property is complete and ready for occupancy or with respect to any report, study, finding, recommendation or other information provided by Compass herein. Moreover, no warranty, express or implied, is made or should be assumed regarding the accuracy, adequacy, completeness, legality, reliability, merchantability or fitness for a particular purpose of any information, in part or whole, contained herein. All material is presented with the understanding that Compass shall not be deemed to provide legal, accounting or other p