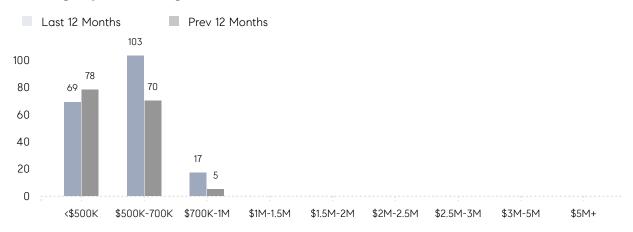

|
| 48        | -23%                                                                                            |
| 99%       |                                                                                                 |
| \$428,200 | 34%                                                                                             |
| 6         | -50%                                                                                            |
| 7         | -43%                                                                                            |
|           | 98%<br>\$535,458<br>10<br>14<br>16<br>98%<br>\$612,071<br>4<br>7<br>48<br>99%<br>\$428,200<br>6 |

# Wood-Ridge

JANUARY 2022

### Monthly Inventory



### Contracts By Price Range



### Listings By Price Range



# COMPASS



Compass makes no representations or warranties, express or implied, with respect to future market conditions or prices of residential product at the time the subject property or any competitive property is complete and ready for occupancy or with respect to any report, study, finding, recommendation or other information provided by Compass herein. Moreover, no warranty, express or implied, is made or should be assumed regarding the accuracy, adequacy, completeness, legality, reliability, merchantability or fitness for a particular purpose of any information, in part or whole, contained herein. All material is presented with the understanding that Compass shall not be deemed to provide legal, accounting or other professional services. This is not intended to solicit the purch