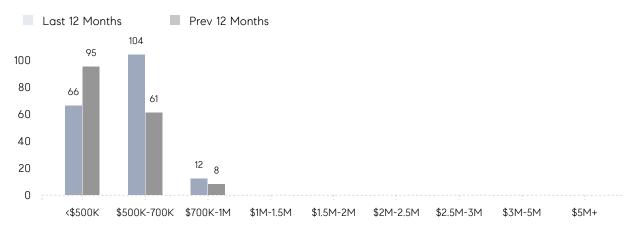

| % OF ASKING PRICE  | 97%       | 95%       |          |
|                | AVERAGE SOLD PRICE | \$531,083 | \$421,314 | 26%      |
|                | # OF CONTRACTS     | 6         | 6         | 0%       |
|                | NEW LISTINGS       | 7         | 3         | 133%     |
| Condo/Co-op/TH | AVERAGE DOM        | 34        | 40        | -15%     |
|                | % OF ASKING PRICE  | 99%       | 97%       |          |
|                | AVERAGE SOLD PRICE | \$606,756 | \$525,778 | 15%      |
|                | # OF CONTRACTS     | 6         | 5         | 20%      |
|                | NEW LISTINGS       | 4         | 3         | 33%      |

# Compass New Jersey Market Report

## Wood-Ridge

### DECEMBER 2021

### Monthly Inventory



### Contracts By Price Range



### Listings By Price Range



# COMPASS



Compass makes no representations or warranties, express or implied, with respect to future market conditions or prices of residential product at the time the subject property or any competitive property is complete and ready for occupancy or with respect to any report, study, finding, recommendation or other information provided by Compass herein. Moreover, no warranty, express or implied, is made or should be assumed regarding the accuracy, adequacy, completeness, legality, reliability, merchantability or fitness for a particular purpose of any information, in part or whole, contained herein. All material is presented with the understanding that Compass shall not be deemed to provide legal, accounting or other professional services. This is no