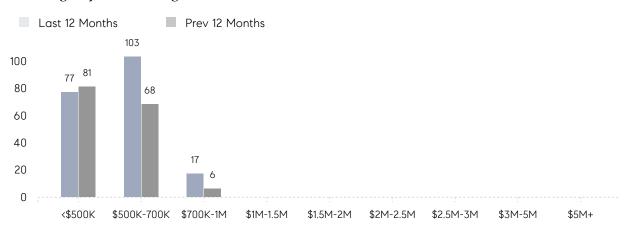

RICE  | 97%       | 95%       |          |
|                | AVERAGE SOLD PRICE | \$531,083 | \$421,314 | 26%      |
|                | # OF CONTRACTS     | 6         | 6         | 0%       |
|                | NEW LISTINGS       | 7         | 3         | 133%     |
| Condo/Co-op/TH | AVERAGE DOM        | 34        | 40        | -15%     |
|                | % OF ASKING PRICE  | 99%       | 97%       |          |
|                | AVERAGE SOLD PRICE | \$606,756 | \$525,778 | 15%      |
|                | # OF CONTRACTS     | 6         | 5         | 20%      |
|                | NEW LISTINGS       | 4         | 3         | 33%      |

# Compass New Jersey Market Report

## Wood-Ridge

### DECEMBER 2021

### Monthly Inventory



### Contracts By Price Range



### Listings By Price Range



# COMPASS



Compass makes no representations or warranties, express or implied, with respect to future market conditions or prices of residential product at the time the subject property or any competitive property is complete and ready for occupancy or with respect to any report, study, finding, recommendation or other information provided by Compass herein. Moreover, no warranty, express or implied, is made or should be assumed regarding the accuracy, adequacy, completeness, legality, reliability, merchantability or fitness for a particular purpose of any information, in part or whole, contained herein. All material is presented with the understanding that Compass shall not be deemed to provide legal, accounting or other professional services. This is not intended to solicit the purch