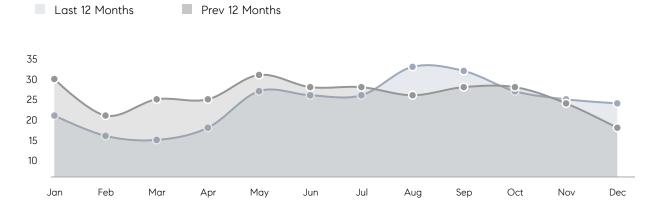

| 34        | 12%      |
|                | % OF ASKING PRICE  | 97%       | 95%       |          |
|                | AVERAGE SOLD PRICE | \$531,083 | \$421,314 | 26%      |
|                | # OF CONTRACTS     | 6         | 6         | 0%       |
|                | NEW LISTINGS       | 7         | 3         | 133%     |
| Condo/Co-op/TH | AVERAGE DOM        | 34        | 40        | -15%     |
|                | % OF ASKING PRICE  | 99%       | 97%       |          |
|                | AVERAGE SOLD PRICE | \$606,756 | \$525,778 | 15%      |
|                | # OF CONTRACTS     | 6         | 5         | 20%      |
|                | NEW LISTINGS       | 4         | 3         | 33%      |

# Compass New Jersey Market Report

## Wood-Ridge

### DECEMBER 2021

### Monthly Inventory



### Contracts By Price Range



### Listings By Price Range



# COMPASS



Compass makes no representations or warranties, express or implied, with respect to future market conditions or prices of residential product at the time the subject property or any competitive property is complete and ready for occupancy or with respect to any report, study, finding, recommendation or other information provided by Compass herein. Moreover, no warranty, express or implied, is made or should be assumed regarding the accuracy, adequacy, completeness, legality, reliability, merchantability or fitness for a particular purpose of any information, in part or whole, contained herein. All material is presented with the understanding that Compass shall not be deemed to provide legal, accounting or other p