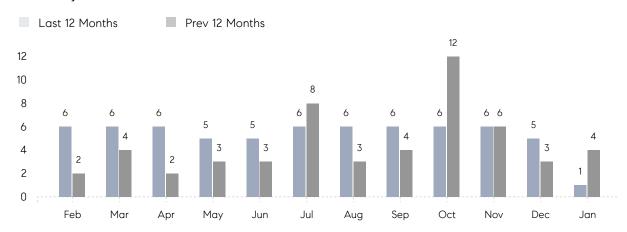

January 2022

# Williston Park Market Insights

## Williston Park

NASSAU, JANUARY 2022

### **Property Statistics**

|               |               | Jan 2022  | Jan 2021    | % Change |  |
|---------------|---------------|-----------|-------------|----------|--|
| Single-Family | # OF SALES    | 1         | 4           | -75.0%   |  |
|               | SALES VOLUME  | \$600,000 | \$2,674,500 | -77.6%   |  |
|               | AVERAGE PRICE | \$600,000 | \$668,625   | -10.3%   |  |
|               | AVERAGE DOM   | 77        | 64          | 20.3%    |  |

### Monthly Sales



### Monthly Total Sales Volume



# COMPASS



Compass makes no representations or warranties, express or implied, with respect to future market conditions or prices of residential product at the time the subject property or any competitive property is complete and ready for occupancy or with respect to any report, study, finding, recommendation or other information provided by Compass herein. Moreover, no warranty, express or implied, is made or should be assumed regarding the accuracy, adequacy, completeness, legality, reliability, merchantability or fitness for a particular purpose of any information, in part or whole, contained herein. All material is presented with the understanding that Compass shall not be deemed to provide legal, accounting or other professional services. This is