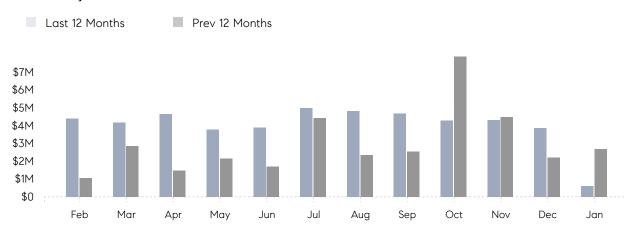

January 2022

# Williston Park Market Insights

## Williston Park

NASSAU, JANUARY 2022

### **Property Statistics**

|               |               | Jan 2022  | Jan 2021    | % Change |  |
|---------------|---------------|-----------|-------------|----------|--|
| Single-Family | # OF SALES    | 1         | 4           | -75.0%   |  |
|               | SALES VOLUME  | \$600,000 | \$2,674,500 | -77.6%   |  |
|               | AVERAGE PRICE | \$600,000 | \$668,625   | -10.3%   |  |
|               | AVERAGE DOM   | 77        | 64          | 20.3%    |  |

### Monthly Sales



### Monthly Total Sales Volume



# COMPASS



Compass makes no representations or warranties, express or implied, with respect to future market conditions or prices of residential product at the time the subject property or any competitive property is complete and ready for occupancy or with respect to any report, study, finding, recommendation or other information provided by Compass herein. Moreover, no warranty, express or implied, is made or should be assumed regarding the accuracy, adequacy, completeness, legality, reliability, merchantability or fitness for a particular purpose of any information, in part or whole, contained herein. All material is presented with the understanding that Compass shall not be deemed to provide legal, accounting or other professional services. This is not intended to solicit the purch