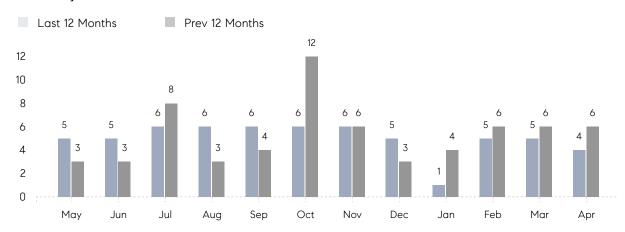

April 2022

# Williston Park Market Insights

## Williston Park

NASSAU, APRIL 2022

### **Property Statistics**

|               |               | Apr 2022    | Apr 2021    | % Change |  |
|---------------|---------------|-------------|-------------|----------|--|
| Single-Family | # OF SALES    | 4           | 6           | -33.3%   |  |
|               | SALES VOLUME  | \$3,110,500 | \$4,657,000 | -33.2%   |  |
|               | AVERAGE PRICE | \$777,625   | \$776,167   | 0.2%     |  |
|               | AVERAGE DOM   | 23          | 36          | -36.1%   |  |

### Monthly Sales



### Monthly Total Sales Volume



# COMPASS



Compass makes no representations or warranties, express or implied, with respect to future market conditions or prices of residential product at the time the subject property or any competitive property is complete and ready for occupancy or with respect to any report, study, finding, recommendation or other information provided by Compass herein. Moreover, no warranty, express or implied, is made or should be assumed regarding the accuracy, adequacy, completeness, legality, reliability, merchantability or fitness for a particular purpose of any information, in part or whole, contained herein. All material is presented with the understanding that Compass shall not be deemed to provide legal, accounting or other professional services. This is