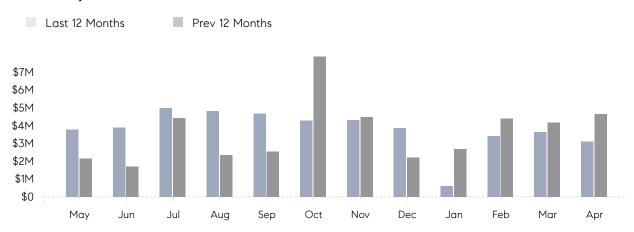

April 2022

# Williston Park Market Insights

## Williston Park

NASSAU, APRIL 2022

### **Property Statistics**

|               |               | Apr 2022    | Apr 2021    | % Change |  |
|---------------|---------------|-------------|-------------|----------|--|
| Single-Family | # OF SALES    | 4           | 6           | -33.3%   |  |
|               | SALES VOLUME  | \$3,110,500 | \$4,657,000 | -33.2%   |  |
|               | AVERAGE PRICE | \$777,625   | \$776,167   | 0.2%     |  |
|               | AVERAGE DOM   | 23          | 36          | -36.1%   |  |

### Monthly Sales



### Monthly Total Sales Volume



# COMPASS



Compass makes no representations or warranties, express or implied, with respect to future market conditions or prices of residential product at the time the subject property or any competitive property is complete and ready for occupancy or with respect to any report, study, finding, recommendation or other information provided by Compass herein. Moreover, no warranty, express or implied, is made or should be assumed regarding the accuracy, adequacy, completeness, legality, reliability, merchantability or fitness for a particular purpose of any information, in part or whole, contained herein. All material is presented with the understanding that Compass shall not be deemed to provide legal, accounting or other professional services. This is not intended to solicit the purch