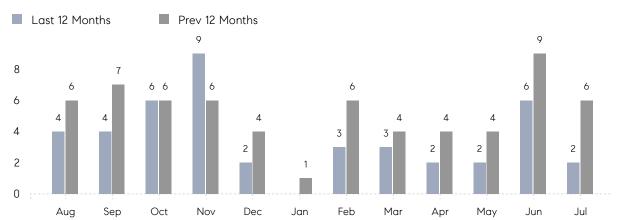

COMPASS

July 2023

# Williston Park Market Insights

# Williston Park

NASSAU, JULY 2023

## **Property Statistics**

|                          | Jul 2023    | Jul 2022    | % Change |
|--------------------------|-------------|-------------|----------|
| # OF SINGLE-FAMILY SALES | 2           | 6           | -66.7%   |
| SINGLE-FAMILY AVG. PRICE | \$1,069,500 | \$777,000   | 37.6%    |
| # OF CONDO/CO-OP SALES   | 0           | 0           | 0.0%     |
| CONDO/CO-OP AVG. PRICE   | -           | -           | -        |
| SALES VOLUME             | \$2,139,000 | \$4,662,000 | -54.1%   |
| AVERAGE DOM              | 16          | 22          | -27.3%   |
|                          |             |             |          |



### Monthly Sales

### Monthly Total Sales Volume



# Compass Long Island Monthly Market Insights

COMPASS

 $\sim$   $\sim$   $\sim$   $\sim$   $\sim$ / / / / / / / //// | | | | | / ------

Compass makes no representations or warranties, express or implied, with respect to future market conditions or prices of residential product at the time the subject property or any competitive property is complete and ready for occupancy or with respect to any report, study, finding, recommendation or other information provided by Compass herein. Moreover, no warranty, express or implied, is made or should be assumed regarding the accuracy, adequacy, completeness, legality, reliability, merchantability or fitness for a particular purpose of any information, in part or whole, contained herein. All m