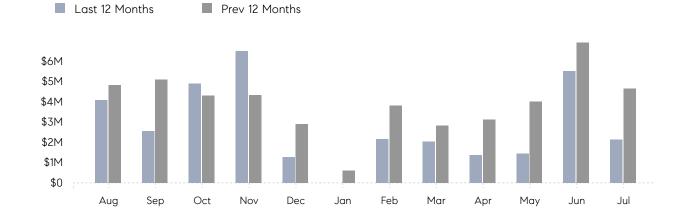

COMPASS

July 2023

# Williston Park Market Insights

# Williston Park

NASSAU, JULY 2023

## **Property Statistics**

|                          | Jul 2023    | Jul 2022    | % Change |
|--------------------------|-------------|-------------|----------|
| # OF SINGLE-FAMILY SALES | 2           | 6           | -66.7%   |
| SINGLE-FAMILY AVG. PRICE | \$1,069,500 | \$777,000   | 37.6%    |
| # OF CONDO/CO-OP SALES   | 0           | 0           | 0.0%     |
| CONDO/CO-OP AVG. PRICE   | -           | -           | -        |
| SALES VOLUME             | \$2,139,000 | \$4,662,000 | -54.1%   |
| AVERAGE DOM              | 16          | 22          | -27.3%   |
|                          |             |             |          |



### Monthly Sales

### Monthly Total Sales Volume



# Compass Long Island Monthly Market Insights

COMPASS

 $\sim$   $\sim$   $\sim$   $\sim$   $\sim$ / / / / / / / //// | | | | | / ------

Compass makes no representations or warranties, express or implied, with respect to future market conditions or prices of residential product at the time the subject property or any competitive property is complete and ready for occupancy or with respect to any report, study, finding, recommendation or other information provided by Compass herein. Moreover, no warranty, express or implied, is made or should be assumed regarding the accuracy, adequacy, completeness, legality, reliability, merchantability or fitness for a particular purpose of any information, in part or whole, contained herein. All material is presented with the understanding that Comp