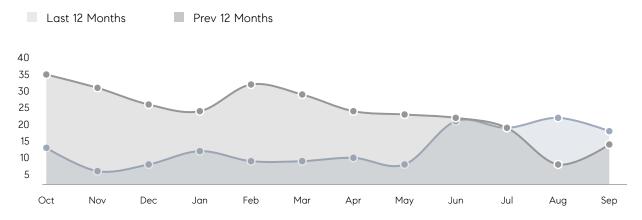

| % OF ASKING PRICE  | 101%      | 101%      |          |
|                | AVERAGE SOLD PRICE | \$599,833 | \$562,667 | 7%       |
|                | # OF CONTRACTS     | 5         | 5         | 0%       |
|                | NEW LISTINGS       | 9         | 10        | -10%     |
| Condo/Co-op/TH | AVERAGE DOM        | 15        | 39        | -62%     |
|                | % OF ASKING PRICE  | 101%      | 99%       |          |
|                | AVERAGE SOLD PRICE | \$599,875 | \$384,000 | 56%      |
|                | # OF CONTRACTS     | 6         | 3         | 100%     |
|                | NEW LISTINGS       | 4         | 5         | -20%     |
|                |                    |           |           |          |

# Whippany

#### SEPTEMBER 2021

### Monthly Inventory





## Contracts By Price Range

### Listings By Price Range



COMPASS

 $\sim$   $\sim$   $\sim$   $\sim$   $\sim$ / / / / / / / //// | | | | | / ------

Compass makes no representations or warranties, express or implied, with respect to future market conditions or prices of residential product at the time the subject property or any competitive property is complete and ready for occupancy or with respect to any report, study, finding, recommendation or other information provided by Compass herein. Moreover, no warranty, express or implied, is made or should be assumed regarding the accuracy, adequacy, completeness, legality, reliability, merchantability or fitness for a particular purpose of any information, in part or whole, contained herein. All material is presented with the understa