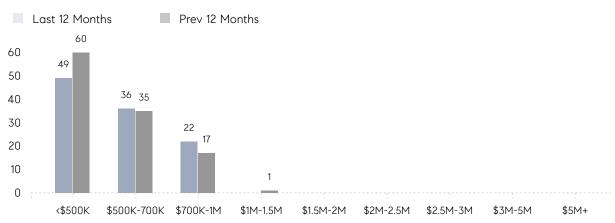

| % OF ASKING PRICE  | 101%      | 101%      |          |
|                | AVERAGE SOLD PRICE | \$599,833 | \$562,667 | 7%       |
|                | # OF CONTRACTS     | 5         | 5         | 0%       |
|                | NEW LISTINGS       | 9         | 10        | -10%     |
| Condo/Co-op/TH | AVERAGE DOM        | 15        | 39        | -62%     |
|                | % OF ASKING PRICE  | 101%      | 99%       |          |
|                | AVERAGE SOLD PRICE | \$599,875 | \$384,000 | 56%      |
|                | # OF CONTRACTS     | 6         | 3         | 100%     |
|                | NEW LISTINGS       | 4         | 5         | -20%     |
|                |                    |           |           |          |

# Whippany

#### SEPTEMBER 2021

### Monthly Inventory





## Contracts By Price Range

### Listings By Price Range



COMPASS

 $\sim$   $\sim$   $\sim$   $\sim$   $\sim$ / / / / / / / //// | | | | | / ------

Compass makes no representations or warranties, express or implied, with respect to future market conditions or prices of residential product at the time the subject property or any competitive property is complete and ready for occupancy or with respect to any report, study, finding, recommendation or other information provided by Compass herein. Moreover, no warranty, express or implied, is made or should be assumed regarding the accuracy, adequacy, completeness, legality, reliability, merchantability or fitness for a particular purpose of any information, in part or whole, contained herein. All material is presented with the understand