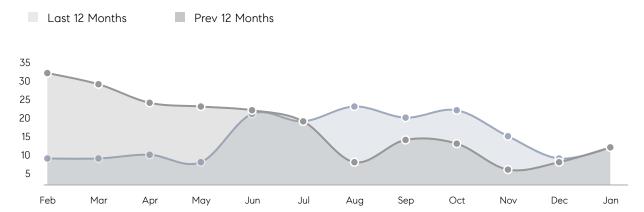

| % OF ASKING PRICE  | 100%      | 102%      |           |
|                | AVERAGE SOLD PRICE | \$534,750 | \$530,837 | 1%        |
|                | # OF CONTRACTS     | 4         | 4         | 0%        |
|                | NEW LISTINGS       | 7         | 8         | -12%      |
| Condo/Co-op/TH | AVERAGE DOM        | 28        | 74        | -62%      |
|                | % OF ASKING PRICE  | 100%      | 99%       |           |
|                | AVERAGE SOLD PRICE | \$397,000 | \$420,000 | -5%       |
|                | # OF CONTRACTS     | 4         | 3         | 33%       |
|                | NEW LISTINGS       | 4         | 3         | 33%       |
|                |                    |           |           |           |

## Whippany

JANUARY 2022

#### Monthly Inventory



#### Contracts By Price Range



#### Listings By Price Range



# COMPASS



Compass makes no representations or warranties, express or implied, with respect to future market conditions or prices of residential product at the time the subject property or any competitive property is complete and ready for occupancy or with respect to any report, study, finding, recommendation or other information provided by Compass herein. Moreover, no warranty, express or implied, is made or should be assumed regarding the accuracy, adequacy, completeness, legality, reliability, merchantability or fitness for a particular purpose of any information, in part or whole, contained herein. All material is presented with the understanding that Compass shall not be deemed to provide legal, accounting or other