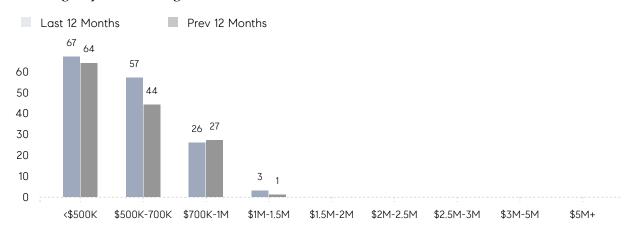

| AVERAGE SOLD PRICE | \$534,750 | \$530,837 | 1%        |
|                | # OF CONTRACTS     | 4         | 4         | 0%        |
|                | NEW LISTINGS       | 7         | 8         | -12%      |
| Condo/Co-op/TH | AVERAGE DOM        | 28        | 74        | -62%      |
|                | % OF ASKING PRICE  | 100%      | 99%       |           |
|                | AVERAGE SOLD PRICE | \$397,000 | \$420,000 | -5%       |
|                | # OF CONTRACTS     | 4         | 3         | 33%       |
|                | NEW LISTINGS       | 4         | 3         | 33%       |
|                |                    |           |           |           |

## Whippany

JANUARY 2022

#### Monthly Inventory



#### Contracts By Price Range



#### Listings By Price Range



# COMPASS



Compass makes no representations or warranties, express or implied, with respect to future market conditions or prices of residential product at the time the subject property or any competitive property is complete and ready for occupancy or with respect to any report, study, finding, recommendation or other information provided by Compass herein. Moreover, no warranty, express or implied, is made or should be assumed regarding the accuracy, adequacy, completeness, legality, reliability, merchantability or fitness for a particular purpose of any information, in part or whole, contained herein. All material is presented with the understanding that Compass shall not be deemed to provide legal, accounting or other professional services. This is not intended to solicit the purch