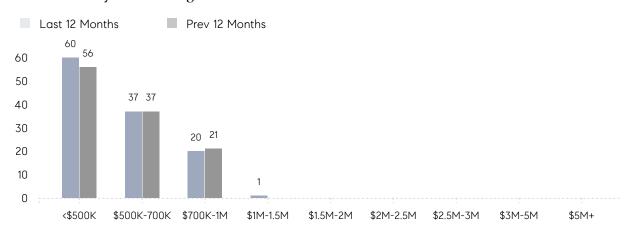

| 102%      |           |
|                | AVERAGE SOLD PRICE | \$534,750 | \$530,837 | 1%        |
|                | # OF CONTRACTS     | 4         | 4         | 0%        |
|                | NEW LISTINGS       | 7         | 8         | -12%      |
| Condo/Co-op/TH | AVERAGE DOM        | 28        | 74        | -62%      |
|                | % OF ASKING PRICE  | 100%      | 99%       |           |
|                | AVERAGE SOLD PRICE | \$397,000 | \$420,000 | -5%       |
|                | # OF CONTRACTS     | 4         | 3         | 33%       |
|                | NEW LISTINGS       | 4         | 3         | 33%       |
|                |                    |           |           |           |

## Whippany

JANUARY 2022

#### Monthly Inventory



#### Contracts By Price Range



#### Listings By Price Range



# COMPASS



Compass makes no representations or warranties, express or implied, with respect to future market conditions or prices of residential product at the time the subject property or any competitive property is complete and ready for occupancy or with respect to any report, study, finding, recommendation or other information provided by Compass herein. Moreover, no warranty, express or implied, is made or should be assumed regarding the accuracy, adequacy, completeness, legality, reliability, merchantability or fitness for a particular purpose of any information, in part or whole, contained herein. All material is presented with the understanding that Compass shall not be deemed to provide legal, accounting or other professional services. This is n