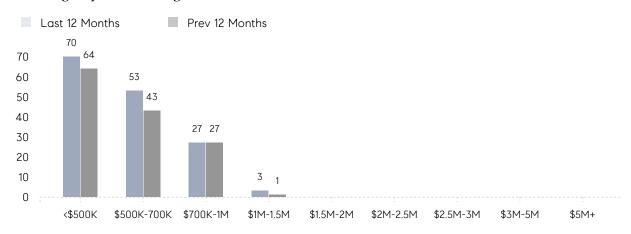

PRICE  | 100%      | 96%       |          |
|                | AVERAGE SOLD PRICE | \$653,800 | \$595,000 | 10%      |
|                | # OF CONTRACTS     | 2         | 3         | -33%     |
|                | NEW LISTINGS       | 4         | 5         | -20%     |
| Condo/Co-op/TH | AVERAGE DOM        | 48        | -         | -        |
|                | % OF ASKING PRICE  | 98%       | -         |          |
|                | AVERAGE SOLD PRICE | \$389,990 | -         | -        |
|                | # OF CONTRACTS     | 6         | 1         | 500%     |
|                | NEW LISTINGS       | 3         | 1         | 200%     |

# Compass New Jersey Market Report

## Whippany

### DECEMBER 2021

### Monthly Inventory



### Contracts By Price Range



### Listings By Price Range



# COMPASS



Compass makes no representations or warranties, express or implied, with respect to future market conditions or prices of residential product at the time the subject property or any competitive property is complete and ready for occupancy or with respect to any report, study, finding, recommendation or other information provided by Compass herein. Moreover, no warranty, express or implied, is made or should be assumed regarding the accuracy, adequacy, completeness, legality, reliability, merchantability or fitness for a particular purpose of any information, in part or whole, contained herein. All material is presented with the understanding that Compass shall not be deemed to provide legal, accounting or other professional services. This is not intended to solicit the purch