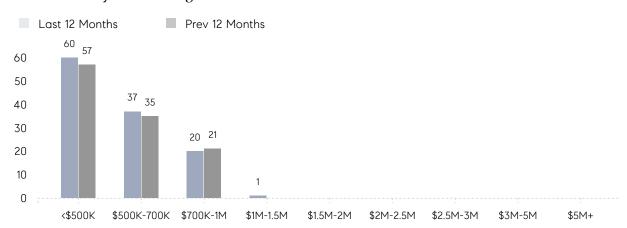

|                | % OF ASKING PRICE  | 100%      | 96%       |          |
|                | AVERAGE SOLD PRICE | \$653,800 | \$595,000 | 10%      |
|                | # OF CONTRACTS     | 2         | 3         | -33%     |
|                | NEW LISTINGS       | 4         | 5         | -20%     |
| Condo/Co-op/TH | AVERAGE DOM        | 48        | -         | -        |
|                | % OF ASKING PRICE  | 98%       | -         |          |
|                | AVERAGE SOLD PRICE | \$389,990 | -         | -        |
|                | # OF CONTRACTS     | 6         | 1         | 500%     |
|                | NEW LISTINGS       | 3         | 1         | 200%     |

# Compass New Jersey Market Report

## Whippany

### DECEMBER 2021

### Monthly Inventory



### Contracts By Price Range



### Listings By Price Range



# COMPASS



Compass makes no representations or warranties, express or implied, with respect to future market conditions or prices of residential product at the time the subject property or any competitive property is complete and ready for occupancy or with respect to any report, study, finding, recommendation or other information provided by Compass herein. Moreover, no warranty, express or implied, is made or should be assumed regarding the accuracy, adequacy, completeness, legality, reliability, merchantability or fitness for a particular purpose of any information, in part or whole, contained herein. All material is presented with the understanding that Compass shall not be deemed to provide legal, accounting or other professional services. This is no