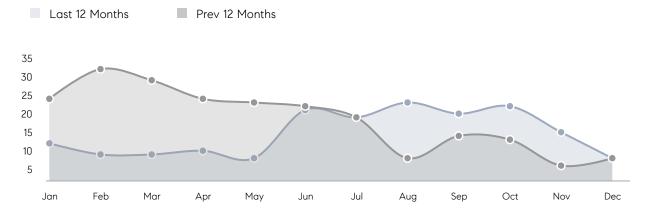

| 21        | 24%      |
|                | % OF ASKING PRICE  | 100%      | 96%       |          |
|                | AVERAGE SOLD PRICE | \$653,800 | \$595,000 | 10%      |
|                | # OF CONTRACTS     | 2         | 3         | -33%     |
|                | NEW LISTINGS       | 4         | 5         | -20%     |
| Condo/Co-op/TH | AVERAGE DOM        | 48        | -         | -        |
|                | % OF ASKING PRICE  | 98%       | -         |          |
|                | AVERAGE SOLD PRICE | \$389,990 | -         | -        |
|                | # OF CONTRACTS     | 6         | 1         | 500%     |
|                | NEW LISTINGS       | 3         | 1         | 200%     |

# Compass New Jersey Market Report

## Whippany

### DECEMBER 2021

### Monthly Inventory



### Contracts By Price Range



### Listings By Price Range



# COMPASS



Compass makes no representations or warranties, express or implied, with respect to future market conditions or prices of residential product at the time the subject property or any competitive property is complete and ready for occupancy or with respect to any report, study, finding, recommendation or other information provided by Compass herein. Moreover, no warranty, express or implied, is made or should be assumed regarding the accuracy, adequacy, completeness, legality, reliability, merchantability or fitness for a particular purpose of any information, in part or whole, contained herein. All material is presented with the understanding that Compass shall not be deemed to provide legal, accounting or other p