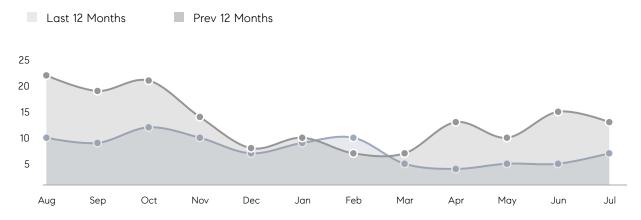

|
| Houses         | AVERAGE DOM        | 16        | 26        | -38%     |
|                | % OF ASKING PRICE  | 106%      | 99%       |          |
|                | AVERAGE SOLD PRICE | \$727,357 | \$653,000 | 11%      |
|                | # OF CONTRACTS     | 2         | 6         | -67%     |
|                | NEW LISTINGS       | 1         | 6         | -83%     |
| Condo/Co-op/TH | AVERAGE DOM        | -         | 6         | -        |
|                | % OF ASKING PRICE  | -         | 97%       |          |
|                | AVERAGE SOLD PRICE | -         | \$348,500 | -        |
|                | # OF CONTRACTS     | 2         | 1         | 100%     |
|                | NEW LISTINGS       | 7         | 5         | 40%      |

# Whippany

JULY 2023

#### Monthly Inventory





#### Contracts By Price Range

#### Listings By Price Range



COMPASS

 $\sim$   $\sim$   $\sim$   $\sim$   $\sim$ / / / / / / / //// | | | | | / ------

Compass makes no representations or warranties, express or implied, with respect to future market conditions or prices of residential product at the time the subject property or any competitive property is complete and ready for occupancy or with respect to any report, study, finding, recommendation or other information provided by Compass herein. Moreover, no warranty, express or implied, is made or should be assumed regarding the accuracy, adequacy, completeness, legality, reliability, merchantability or fitness for a particular purpose of any information, in part or whole, contained herein. All material is presented with the under