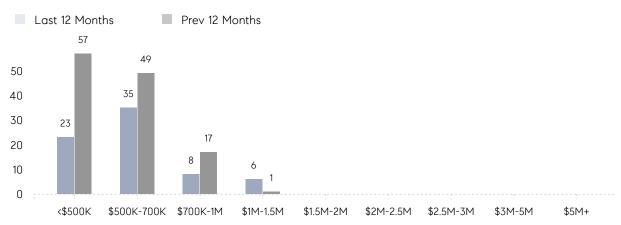

| Houses         | AVERAGE DOM        | 16        | 26        | -38%     |
|                | % OF ASKING PRICE  | 106%      | 99%       |          |
|                | AVERAGE SOLD PRICE | \$727,357 | \$653,000 | 11%      |
|                | # OF CONTRACTS     | 2         | 6         | -67%     |
|                | NEW LISTINGS       | 1         | 6         | -83%     |
| Condo/Co-op/TH | AVERAGE DOM        | -         | 6         | -        |
|                | % OF ASKING PRICE  | -         | 97%       |          |
|                | AVERAGE SOLD PRICE | -         | \$348,500 | -        |
|                | # OF CONTRACTS     | 2         | 1         | 100%     |
|                | NEW LISTINGS       | 7         | 5         | 40%      |

# Whippany

JULY 2023

#### Monthly Inventory





#### Contracts By Price Range

#### Listings By Price Range



COMPASS

 $\sim$   $\sim$   $\sim$   $\sim$   $\sim$ / / / / / / / //// | | | | | / ------

Compass makes no representations or warranties, express or implied, with respect to future market conditions or prices of residential product at the time the subject property or any competitive property is complete and ready for occupancy or with respect to any report, study, finding, recommendation or other information provided by Compass herein. Moreover, no warranty, express or implied, is made or should be assumed regarding the accuracy, adequacy, completeness, legality, reliability, merchantability or fitness for a particular purpose of any information, in part or whole, contained herein. All material is presented with the underst