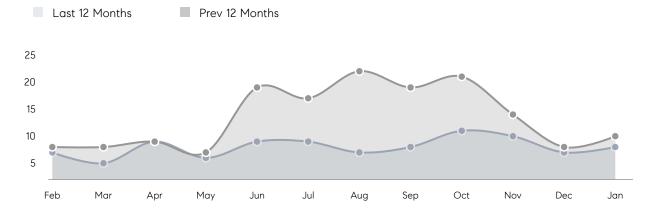

| % OF ASKING PRICE  | 99%       | 100%      |           |
|                | AVERAGE SOLD PRICE | \$587,500 | \$534,750 | 10%       |
|                | # OF CONTRACTS     | 3         | 4         | -25%      |
|                | NEW LISTINGS       | 3         | 7         | -57%      |
| Condo/Co-op/TH | AVERAGE DOM        | 17        | 37        | -54%      |
|                | % OF ASKING PRICE  | 102%      | 100%      |           |
|                | AVERAGE SOLD PRICE | \$510,000 | \$374,833 | 36%       |
|                | # OF CONTRACTS     | 1         | 4         | -75%      |
|                | NEW LISTINGS       | 2         | 4         | -50%      |
|                |                    |           |           |           |

# Whippany

JANUARY 2023

### Monthly Inventory



### Contracts By Price Range



### Listings By Price Range



# COMPASS



Compass makes no representations or warranties, express or implied, with respect to future market conditions or prices of residential product at the time the subject property or any competitive property is complete and ready for occupancy or with respect to any report, study, finding, recommendation or other information provided by Compass herein. Moreover, no warranty, express or implied, is made or should be assumed regarding the accuracy, adequacy, completeness, legality, reliability, merchantability or fitness for a particular purpose of any information, in part or whole, contained herein. All material is presented with the understanding that Compass shall not be deemed to provide legal, accounting or other p