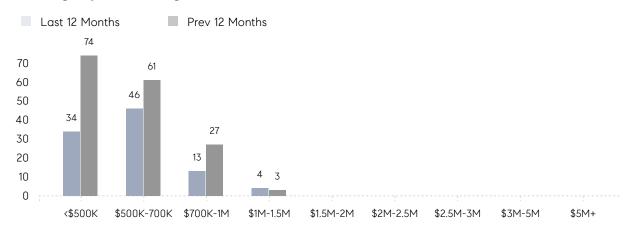

|
|                | AVERAGE SOLD PRICE | \$587,500 | \$534,750 | 10%       |
|                | # OF CONTRACTS     | 3         | 4         | -25%      |
|                | NEW LISTINGS       | 3         | 7         | -57%      |
| Condo/Co-op/TH | AVERAGE DOM        | 17        | 37        | -54%      |
|                | % OF ASKING PRICE  | 102%      | 100%      |           |
|                | AVERAGE SOLD PRICE | \$510,000 | \$374,833 | 36%       |
|                | # OF CONTRACTS     | 1         | 4         | -75%      |
|                | NEW LISTINGS       | 2         | 4         | -50%      |
|                |                    |           |           |           |

# Whippany

JANUARY 2023

### Monthly Inventory



### Contracts By Price Range



### Listings By Price Range



# COMPASS



Compass makes no representations or warranties, express or implied, with respect to future market conditions or prices of residential product at the time the subject property or any competitive property is complete and ready for occupancy or with respect to any report, study, finding, recommendation or other information provided by Compass herein. Moreover, no warranty, express or implied, is made or should be assumed regarding the accuracy, adequacy, completeness, legality, reliability, merchantability or fitness for a particular purpose of any information, in part or whole, contained herein. All material is presented with the understanding that Compass shall not be deemed to provide legal, accounting or other professional services. This is not intended to solicit the purch