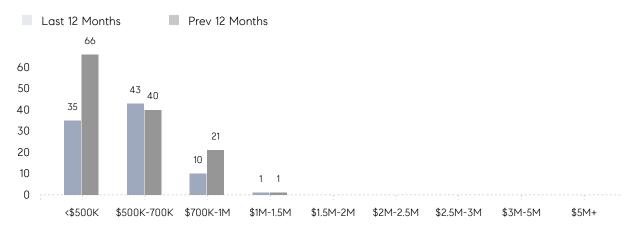

%       | 100%      |           |
|                | AVERAGE SOLD PRICE | \$587,500 | \$534,750 | 10%       |
|                | # OF CONTRACTS     | 3         | 4         | -25%      |
|                | NEW LISTINGS       | 3         | 7         | -57%      |
| Condo/Co-op/TH | AVERAGE DOM        | 17        | 37        | -54%      |
|                | % OF ASKING PRICE  | 102%      | 100%      |           |
|                | AVERAGE SOLD PRICE | \$510,000 | \$374,833 | 36%       |
|                | # OF CONTRACTS     | 1         | 4         | -75%      |
|                | NEW LISTINGS       | 2         | 4         | -50%      |
|                |                    |           |           |           |

# Whippany

JANUARY 2023

### Monthly Inventory



### Contracts By Price Range



### Listings By Price Range



# COMPASS



Compass makes no representations or warranties, express or implied, with respect to future market conditions or prices of residential product at the time the subject property or any competitive property is complete and ready for occupancy or with respect to any report, study, finding, recommendation or other information provided by Compass herein. Moreover, no warranty, express or implied, is made or should be assumed regarding the accuracy, adequacy, completeness, legality, reliability, merchantability or fitness for a particular purpose of any information, in part or whole, contained herein. All material is presented with the understanding that Compass shall not be deemed to provide legal, accounting or other professional services. This is no