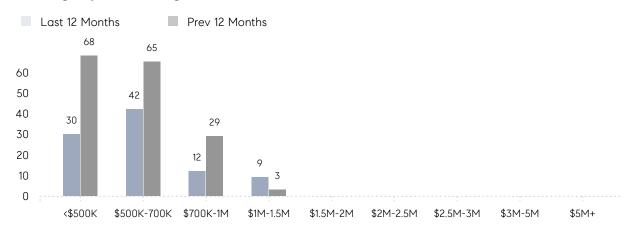

| 275%     |
|                | % OF ASKING PRICE  | 101%      | 107%      |          |
|                | AVERAGE SOLD PRICE | \$746,400 | \$630,000 | 18%      |
|                | # OF CONTRACTS     | 1         | 3         | -67%     |
|                | NEW LISTINGS       | 1         | 9         | -89%     |
| Condo/Co-op/TH | AVERAGE DOM        | -         | 30        | -        |
|                | % OF ASKING PRICE  | -         | 104%      |          |
|                | AVERAGE SOLD PRICE | -         | \$443,400 | -        |
|                | # OF CONTRACTS     | 1         | 3         | -67%     |
|                | NEW LISTINGS       | 1         | 3         | -67%     |

# Whippany

APRIL 2023

### Monthly Inventory



### Contracts By Price Range



### Listings By Price Range



# COMPASS



Compass makes no representations or warranties, express or implied, with respect to future market conditions or prices of residential product at the time the subject property or any competitive property is complete and ready for occupancy or with respect to any report, study, finding, recommendation or other information provided by Compass herein. Moreover, no warranty, express or implied, is made or should be assumed regarding the accuracy, adequacy, completeness, legality, reliability, merchantability or fitness for a particular purpose of any information, in part or whole, contained herein. All material is presented with the understanding that Compass shall not be deemed to provide legal, accounting or other professional services. This is not intended to solicit the purch