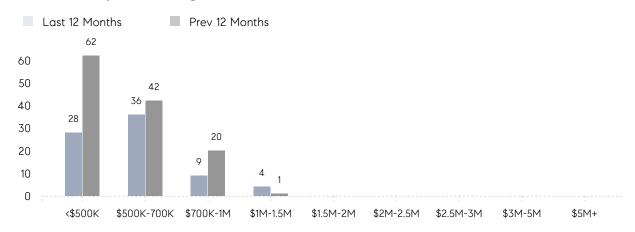

| 75        | 20        | 275%     |
|                | % OF ASKING PRICE  | 101%      | 107%      |          |
|                | AVERAGE SOLD PRICE | \$746,400 | \$630,000 | 18%      |
|                | # OF CONTRACTS     | 1         | 3         | -67%     |
|                | NEW LISTINGS       | 1         | 9         | -89%     |
| Condo/Co-op/TH | AVERAGE DOM        | -         | 30        | -        |
|                | % OF ASKING PRICE  | -         | 104%      |          |
|                | AVERAGE SOLD PRICE | -         | \$443,400 | -        |
|                | # OF CONTRACTS     | 1         | 3         | -67%     |
|                | NEW LISTINGS       | 1         | 3         | -67%     |

# Whippany

APRIL 2023

### Monthly Inventory



### Contracts By Price Range



### Listings By Price Range



# COMPASS



Compass makes no representations or warranties, express or implied, with respect to future market conditions or prices of residential product at the time the subject property or any competitive property is complete and ready for occupancy or with respect to any report, study, finding, recommendation or other information provided by Compass herein. Moreover, no warranty, express or implied, is made or should be assumed regarding the accuracy, adequacy, completeness, legality, reliability, merchantability or fitness for a particular purpose of any information, in part or whole, contained herein. All material is presented with the understanding that Compass shall not be deemed to provide legal, accounting or other professional services. This is no