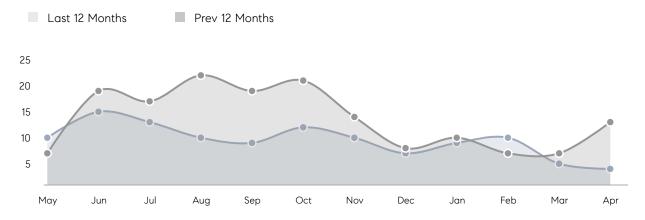

|
| Houses         | AVERAGE DOM        | 75        | 20        | 275%     |
|                | % OF ASKING PRICE  | 101%      | 107%      |          |
|                | AVERAGE SOLD PRICE | \$746,400 | \$630,000 | 18%      |
|                | # OF CONTRACTS     | 1         | 3         | -67%     |
|                | NEW LISTINGS       | 1         | 9         | -89%     |
| Condo/Co-op/TH | AVERAGE DOM        | -         | 30        | -        |
|                | % OF ASKING PRICE  | -         | 104%      |          |
|                | AVERAGE SOLD PRICE | -         | \$443,400 | -        |
|                | # OF CONTRACTS     | 1         | 3         | -67%     |
|                | NEW LISTINGS       | 1         | 3         | -67%     |

# Whippany

APRIL 2023

### Monthly Inventory



### Contracts By Price Range



### Listings By Price Range



# COMPASS



Compass makes no representations or warranties, express or implied, with respect to future market conditions or prices of residential product at the time the subject property or any competitive property is complete and ready for occupancy or with respect to any report, study, finding, recommendation or other information provided by Compass herein. Moreover, no warranty, express or implied, is made or should be assumed regarding the accuracy, adequacy, completeness, legality, reliability, merchantability or fitness for a particular purpose of any information, in part or whole, contained herein. All material is presented with the understanding that Compass shall not be deemed to provide legal, accounting or other p