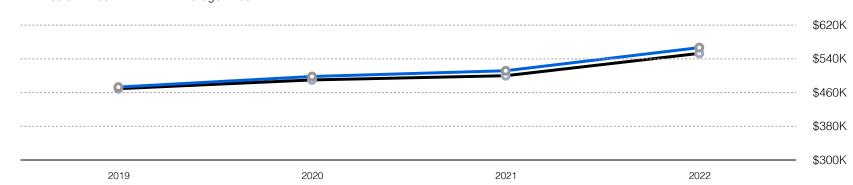

|
|                       | # OF CONTRACTS | 102          | 88           | -13.7%   |
|                       | # NEW LISTINGS | 121          | 98           | -19.0%   |
| Condo/Co-op/Townhouse | # OF SALES     | 12           | 9            | -25.0%   |
|                       | SALES VOLUME   | \$2,869,000  | \$2,175,250  | -24.2%   |
|                       | MEDIAN PRICE   | \$235,750    | \$230,000    | -2.4%    |
|                       | AVERAGE PRICE  | \$239,083    | \$241,694    | 1.1%     |
|                       | AVERAGE DOM    | 28           | 36           | 28.6%    |
|                       | # OF CONTRACTS | 12           | 9            | -25.0%   |
|                       | # NEW LISTINGS | 12           | 7            | -41.7%   |

## Westwood

#### Historic Sales





### COMPASS

Source: Garden State MLS, 01/01/2020 to 09/30/2022 Source: NJMLS, 01/01/2020 to 09/30/2022 Source: Hudson MLS, 01/01/2020 to 09/30/2022

Compass is a licensed real estate broker and abides by Equal Housing Opportunity laws. All material presented herein is intended for informational purposes only. Information is compiled from sources deemed reliable but is subject to errors, omissions, changes in price, condition, sale, or withdrawal without notice. No statement is made as to the accuracy of any description. All measurements and square footages are approximate. This is not intended to solicit property already listed. Nothing herein shall be construed as legal, accounting or other professional advice outside the realm of real estate brokerage.