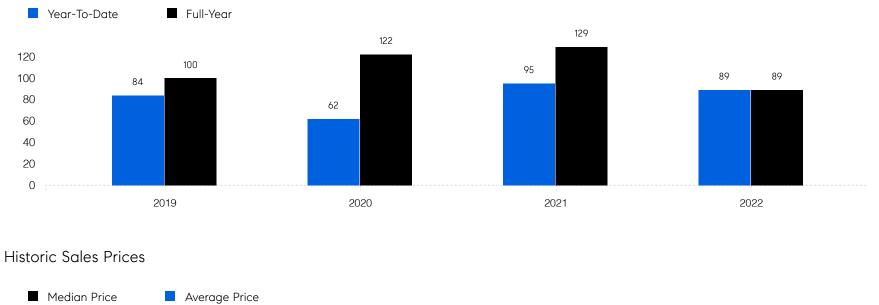

9%     |
|                       | # OF CONTRACTS | 102          | 88           | -13.7%   |
|                       | # NEW LISTINGS | 121          | 98           | -19.0%   |
| Condo/Co-op/Townhouse | # OF SALES     | 12           | 9            | -25.0%   |
|                       | SALES VOLUME   | \$2,869,000  | \$2,175,250  | -24.2%   |
|                       | MEDIAN PRICE   | \$235,750    | \$230,000    | -2.4%    |
|                       | AVERAGE PRICE  | \$239,083    | \$241,694    | 1.1%     |
|                       | AVERAGE DOM    | 28           | 36           | 28.6%    |
|                       | # OF CONTRACTS | 12           | 9            | -25.0%   |
|                       | # NEW LISTINGS | 12           | 7            | -41.7%   |

## Westwood

#### Historic Sales





### COMPASS

Source: Garden State MLS, 01/01/2020 to 09/30/2022 Source: NJMLS, 01/01/2020 to 09/30/2022 Source: Hudson MLS, 01/01/2020 to 09/30/2022

Compass is a licensed real estate broker and abides by Equal Housing Opportunity laws. All material presented herein is intended for informational purposes only. Information is compiled from sources deemed reliable but is subject to errors, omissions, changes in price, condition, sale, or withdrawal without notice. No statement is made as to the accuracy of any description. All measurements and square footages are approximate. This is not intended to solicit property already listed. Nothing herein shall be construed as legal, accounting or other professional advice outside the realm of real estate brokerage.