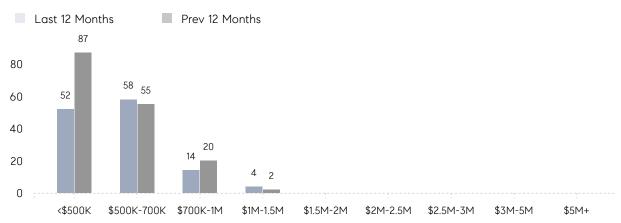

| AVERAGE DOM        | 24        | 35        | -31%     |
|                | % OF ASKING PRICE  | 101%      | 97%       |          |
|                | AVERAGE SOLD PRICE | \$580,500 | \$566,001 | 3%       |
|                | # OF CONTRACTS     | 6         | 11        | -45%     |
|                | NEW LISTINGS       | 2         | 8         | -75%     |
| Condo/Co-op/TH | AVERAGE DOM        | -         | 27        | -        |
|                | % OF ASKING PRICE  | -         | 99%       |          |
|                | AVERAGE SOLD PRICE | -         | \$229,500 | -        |
|                | # OF CONTRACTS     | 0         | 0         | 0%       |
|                | NEW LISTINGS       | 0         | 1         | 0%       |

# Westwood

#### OCTOBER 2022

#### Monthly Inventory





### Contracts By Price Range

### Listings By Price Range



COMPASS

 $\sim$   $\sim$   $\sim$   $\sim$   $\sim$ / / / / / / / //// | | | | | / ------

Compass makes no representations or warranties, express or implied, with respect to future market conditions or prices of residential product at the time the subject property or any competitive property is complete and ready for occupancy or with respect to any report, study, finding, recommendation or other information provided by Compass herein. Moreover, no warranty, express or implied, is made or should be assumed regarding the accuracy, adequacy, completeness, legality, reliability, merchantability or fitness for a particular purpose of any information, in part or whole, contained herein. All material is presented with the understan