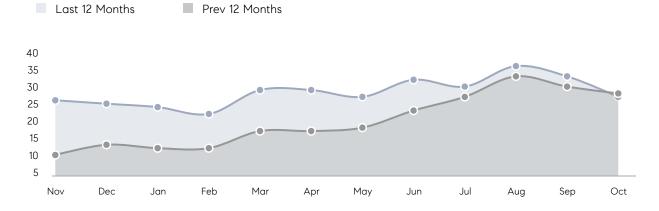

es         | AVERAGE DOM        | 24        | 35        | -31%     |
|                | % OF ASKING PRICE  | 101%      | 97%       |          |
|                | AVERAGE SOLD PRICE | \$580,500 | \$566,001 | 3%       |
|                | # OF CONTRACTS     | 6         | 11        | -45%     |
|                | NEW LISTINGS       | 2         | 8         | -75%     |
| Condo/Co-op/TH | AVERAGE DOM        | -         | 27        | -        |
|                | % OF ASKING PRICE  | -         | 99%       |          |
|                | AVERAGE SOLD PRICE | -         | \$229,500 | -        |
|                | # OF CONTRACTS     | 0         | 0         | 0%       |
|                | NEW LISTINGS       | 0         | 1         | 0%       |

# Westwood

#### OCTOBER 2022

#### Monthly Inventory





### Contracts By Price Range

### Listings By Price Range



COMPASS

 $\sim$   $\sim$   $\sim$   $\sim$   $\sim$ / / / / / / / //// | | | | | / ------

Compass makes no representations or warranties, express or implied, with respect to future market conditions or prices of residential product at the time the subject property or any competitive property is complete and ready for occupancy or with respect to any report, study, finding, recommendation or other information provided by Compass herein. Moreover, no warranty, express or implied, is made or should be assumed regarding the accuracy, adequacy, completeness, legality, reliability, merchantability or fitness for a particular purpose of any information, in part or whole, contained herein. All material is presented with the underst