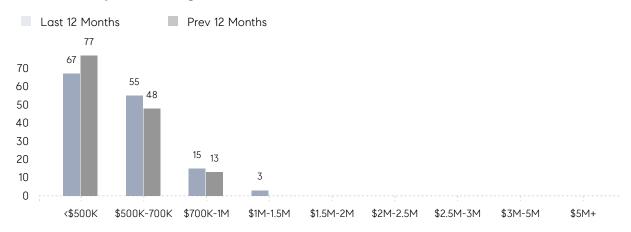

| 25        | 39        | -36%     |
|                | % OF ASKING PRICE  | 105%      | 103%      |          |
|                | AVERAGE SOLD PRICE | \$510,833 | \$589,750 | -13%     |
|                | # OF CONTRACTS     | 10        | 10        | 0%       |
|                | NEW LISTINGS       | 11        | 14        | -21%     |
| Condo/Co-op/TH | AVERAGE DOM        | 16        | 65        | -75%     |
|                | % OF ASKING PRICE  | 98%       | 97%       |          |
|                | AVERAGE SOLD PRICE | \$226,250 | \$220,000 | 3%       |
|                | # OF CONTRACTS     | 1         | 0         | 0%       |
|                | NEW LISTINGS       | 0         | 1         | 0%       |

# Westwood

### MARCH 2022

### Monthly Inventory



### Contracts By Price Range



### Listings By Price Range



# COMPASS



Compass makes no representations or warranties, express or implied, with respect to future market conditions or prices of residential product at the time the subject property or any competitive property is complete and ready for occupancy or with respect to any report, study, finding, recommendation or other information provided by Compass herein. Moreover, no warranty, express or implied, is made or should be assumed regarding the accuracy, adequacy, completeness, legality, reliability, merchantability or fitness for a particular purpose of any information, in part or whole, contained herein. All material is presented with the understanding that Compass shall not be deemed to provide legal, accounting or other professional services. This is no