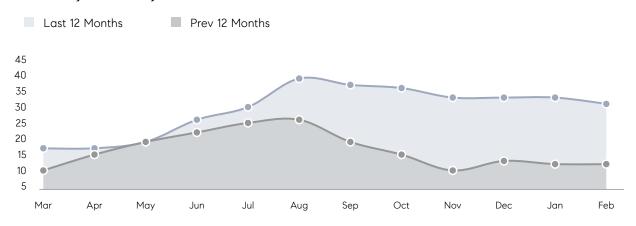

Houses         | AVERAGE DOM        | 25        | 39        | -36%     |
|                | % OF ASKING PRICE  | 105%      | 103%      |          |
|                | AVERAGE SOLD PRICE | \$510,833 | \$589,750 | -13%     |
|                | # OF CONTRACTS     | 10        | 10        | 0%       |
|                | NEW LISTINGS       | 11        | 14        | -21%     |
| Condo/Co-op/TH | AVERAGE DOM        | 16        | 65        | -75%     |
|                | % OF ASKING PRICE  | 98%       | 97%       |          |
|                | AVERAGE SOLD PRICE | \$226,250 | \$220,000 | 3%       |
|                | # OF CONTRACTS     | 1         | 0         | 0%       |
|                | NEW LISTINGS       | 0         | 1         | 0%       |

# Westwood

### MARCH 2022

### Monthly Inventory



### Contracts By Price Range



### Listings By Price Range



# COMPASS



Compass makes no representations or warranties, express or implied, with respect to future market conditions or prices of residential product at the time the subject property or any competitive property is complete and ready for occupancy or with respect to any report, study, finding, recommendation or other information provided by Compass herein. Moreover, no warranty, express or implied, is made or should be assumed regarding the accuracy, adequacy, completeness, legality, reliability, merchantability or fitness for a particular purpose of any information, in part or whole, contained herein. All material is presented with the understanding that Compass shall not be deemed to provide legal, accounting or other p