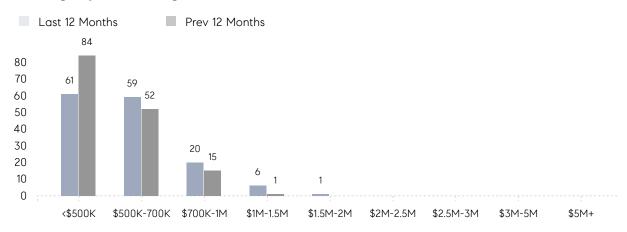

36%     |
|                | % OF ASKING PRICE  | 105%      | 103%      |          |
|                | AVERAGE SOLD PRICE | \$510,833 | \$589,750 | -13%     |
|                | # OF CONTRACTS     | 10        | 10        | 0%       |
|                | NEW LISTINGS       | 11        | 14        | -21%     |
| Condo/Co-op/TH | AVERAGE DOM        | 16        | 65        | -75%     |
|                | % OF ASKING PRICE  | 98%       | 97%       |          |
|                | AVERAGE SOLD PRICE | \$226,250 | \$220,000 | 3%       |
|                | # OF CONTRACTS     | 1         | 0         | 0%       |
|                | NEW LISTINGS       | 0         | 1         | 0%       |

# Westwood

### MARCH 2022

### Monthly Inventory



### Contracts By Price Range



### Listings By Price Range



# COMPASS



Compass makes no representations or warranties, express or implied, with respect to future market conditions or prices of residential product at the time the subject property or any competitive property is complete and ready for occupancy or with respect to any report, study, finding, recommendation or other information provided by Compass herein. Moreover, no warranty, express or implied, is made or should be assumed regarding the accuracy, adequacy, completeness, legality, reliability, merchantability or fitness for a particular purpose of any information, in part or whole, contained herein. All material is presented with the understanding that Compass shall not be deemed to provide legal, accounting or other professional services. This is not intended to solicit the purch