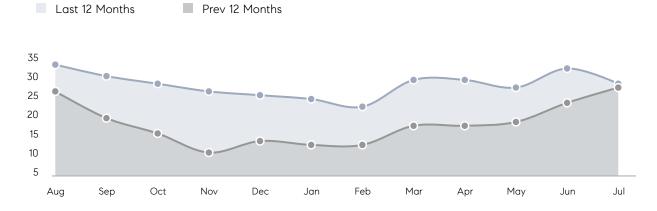

| 11        | 245%     |
|                | % OF ASKING PRICE  | 103%      | 108%      |          |
|                | AVERAGE SOLD PRICE | \$724,907 | \$551,825 | 31%      |
|                | # OF CONTRACTS     | 14        | 6         | 133%     |
|                | NEW LISTINGS       | 10        | 10        | 0%       |
| Condo/Co-op/TH | AVERAGE DOM        | 20        | 37        | -46%     |
|                | % OF ASKING PRICE  | 107%      | 100%      |          |
|                | AVERAGE SOLD PRICE | \$245,000 | \$258,667 | -5%      |
|                | # OF CONTRACTS     | 1         | 2         | -50%     |
|                | NEW LISTINGS       | 1         | 1         | 0%       |

Compass New Jersey Monthly Market Insights

# Westwood

#### JULY 2022

#### Monthly Inventory





### Contracts By Price Range



### Listings By Price Range

COMPASS

 $\sim$   $\sim$   $\sim$   $\sim$   $\sim$ / / / / / / / //// | | | | | / ------

Compass makes no representations or warranties, express or implied, with respect to future market conditions or prices of residential product at the time the subject property or any competitive property is complete and ready for occupancy or with respect to any report, study, finding, recommendation or other information provided by Compass herein. Moreover, no warranty, express or implied, is made or should be assumed regarding the accuracy, adequacy, completeness, legality, reliability, merchantability or fitness for a particular purpose of any information, in part or whole, contained herein. All material is presented with the underst