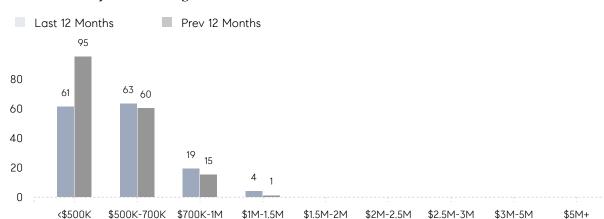

| 11        | 245%     |
|                | % OF ASKING PRICE  | 103%      | 108%      |          |
|                | AVERAGE SOLD PRICE | \$724,907 | \$551,825 | 31%      |
|                | # OF CONTRACTS     | 14        | 6         | 133%     |
|                | NEW LISTINGS       | 10        | 10        | 0%       |
| Condo/Co-op/TH | AVERAGE DOM        | 20        | 37        | -46%     |
|                | % OF ASKING PRICE  | 107%      | 100%      |          |
|                | AVERAGE SOLD PRICE | \$245,000 | \$258,667 | -5%      |
|                | # OF CONTRACTS     | 1         | 2         | -50%     |
|                | NEW LISTINGS       | 1         | 1         | 0%       |

Compass New Jersey Monthly Market Insights

# Westwood

#### JULY 2022

#### Monthly Inventory





### Contracts By Price Range



### Listings By Price Range

COMPASS

 $\sim$   $\sim$   $\sim$   $\sim$   $\sim$ / / / / / / / //// | | | | | / ------

Compass makes no representations or warranties, express or implied, with respect to future market conditions or prices of residential product at the time the subject property or any competitive property is complete and ready for occupancy or with respect to any report, study, finding, recommendation or other information provided by Compass herein. Moreover, no warranty, express or implied, is made or should be assumed regarding the accuracy, adequacy, completeness, legality, reliability, merchantability or fitness for a particular purpose of any information, in part or whole, contained herein. All material is presented with the understan