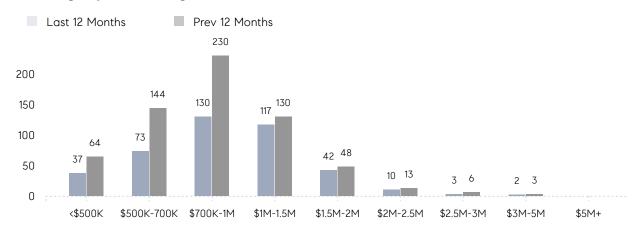

| AVERAGE SOLD PRICE | \$1,097,708 | \$959,510 | 14%      |
|                | # OF CONTRACTS     | 21          | 24        | -12%     |
|                | NEW LISTINGS       | 20          | 17        | 18%      |
| Condo/Co-op/TH | AVERAGE DOM        | 10          | 37        | -73%     |
|                | % OF ASKING PRICE  | 99%         | 97%       |          |
|                | AVERAGE SOLD PRICE | \$626,000   | \$500,700 | 25%      |
|                | # OF CONTRACTS     | 2           | 2         | 0%       |
|                | NEW LISTINGS       | 1           | 1         | 0%       |
|                |                    |             |           |          |

# Westfield

#### NOVEMBER 2022

## Monthly Inventory





## Contracts By Price Range



## Listings By Price Range



# COMPASS



Compass makes no representations or warranties, express or implied, with respect to future market conditions or prices of residential product at the time the subject property or any competitive property is complete and ready for occupancy or with respect to any report, study, finding, recommendation or other information provided by Compass herein. Moreover, no warranty, express or implied, is made or should be assumed regarding the accuracy, adequacy, completeness, legality, reliability, merchantability or fitness for a particular purpose of any information, in part or whole, contained herein. All material is presented with the understanding that Compass shall not be deemed to provide legal, accounting or other professional services. This is not intended to solicit the purch