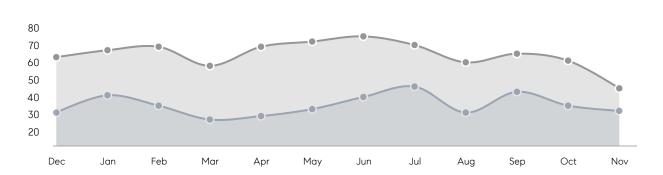

NG PRICE  | 103%        | 101%      |          |
|                | AVERAGE SOLD PRICE | \$1,097,708 | \$959,510 | 14%      |
|                | # OF CONTRACTS     | 21          | 24        | -12%     |
|                | NEW LISTINGS       | 20          | 17        | 18%      |
| Condo/Co-op/TH | AVERAGE DOM        | 10          | 37        | -73%     |
|                | % OF ASKING PRICE  | 99%         | 97%       |          |
|                | AVERAGE SOLD PRICE | \$626,000   | \$500,700 | 25%      |
|                | # OF CONTRACTS     | 2           | 2         | 0%       |
|                | NEW LISTINGS       | 1           | 1         | 0%       |
|                |                    |             |           |          |

# Westfield

#### NOVEMBER 2022

## Monthly Inventory





## Contracts By Price Range



## Listings By Price Range



# COMPASS



Compass makes no representations or warranties, express or implied, with respect to future market conditions or prices of residential product at the time the subject property or any competitive property is complete and ready for occupancy or with respect to any report, study, finding, recommendation or other information provided by Compass herein. Moreover, no warranty, express or implied, is made or should be assumed regarding the accuracy, adequacy, completeness, legality, reliability, merchantability or fitness for a particular purpose of any information, in part or whole, contained herein. All material is presented with the understanding that Compass shall not be deemed to provide legal, accounting or other pro