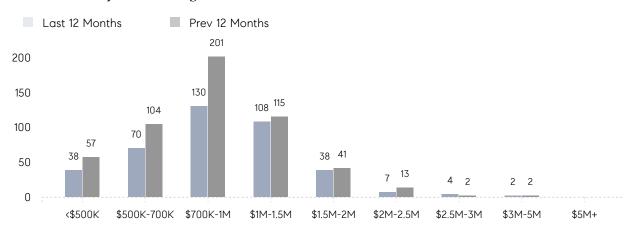

|          |
|                | AVERAGE SOLD PRICE | \$1,097,708 | \$959,510 | 14%      |
|                | # OF CONTRACTS     | 21          | 24        | -12%     |
|                | NEW LISTINGS       | 20          | 17        | 18%      |
| Condo/Co-op/TH | AVERAGE DOM        | 10          | 37        | -73%     |
|                | % OF ASKING PRICE  | 99%         | 97%       |          |
|                | AVERAGE SOLD PRICE | \$626,000   | \$500,700 | 25%      |
|                | # OF CONTRACTS     | 2           | 2         | 0%       |
|                | NEW LISTINGS       | 1           | 1         | 0%       |
|                |                    |             |           |          |

# Westfield

#### NOVEMBER 2022

## Monthly Inventory





## Contracts By Price Range



## Listings By Price Range



# COMPASS



Compass makes no representations or warranties, express or implied, with respect to future market conditions or prices of residential product at the time the subject property or any competitive property is complete and ready for occupancy or with respect to any report, study, finding, recommendation or other information provided by Compass herein. Moreover, no warranty, express or implied, is made or should be assumed regarding the accuracy, adequacy, completeness, legality, reliability, merchantability or fitness for a particular purpose of any information, in part or whole, contained herein. All material is presented with the understanding that Compass shall not be deemed to provide legal, accounting or other professional services. This is not